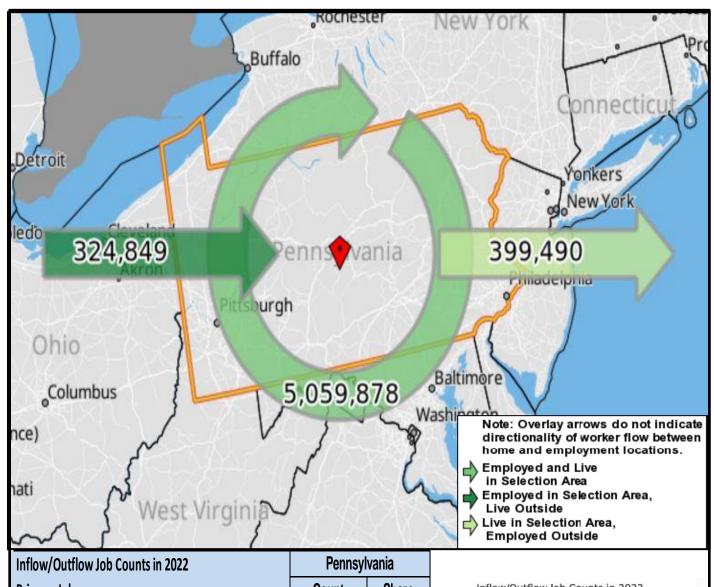

## Local Employment Dynamics *OnTheMap*Worker Inflow/Outflow Report State of Pennsylvania

| Inflow/Outflow Job Counts in 2022                 | Pennsylvania |         |
|---------------------------------------------------|--------------|---------|
| Primary Jobs                                      | Count        | Share   |
| Living in the Selection Area                      | 5,459,368    | 100.00% |
| Living and Employed in the Selection Area         | 5,059,878    | 92.68%  |
| Living in the Selection Area but Employed Outside | 399,490      | 7.32%   |
| Employed in the Selection Area                    | 5,384,727    | 100.00% |
| Employed and Living in the Selection Area         | 5,059,878    | 93.97%  |
| Employed in the Selection Area but Living Outside | 324,849      | 6.03%   |
| Net Job Inflow (+) or Outflow (-)                 | -74,641      | -       |
| Source: US Census Bureau Local Employment Dyna.   | mics         |         |

Inflow/Outflow Job Counts in 2022 All Workers