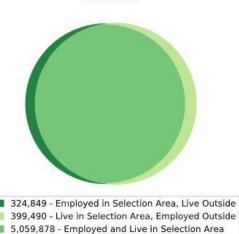

## Local Employment Dynamics *OnTheMap*Worker Inflow/Outflow Report State of Pennsylvania

| Inflow/Outflow Job Counts in 2022                 | Pennsylvania |         |
|---------------------------------------------------|--------------|---------|
| Primary Jobs                                      | Count        | Share   |
| Living in the Selection Area                      | 5,459,368    | 100.00% |
| Living and Employed in the Selection Area         | 5,059,878    | 92.68%  |
| Living in the Selection Area but Employed Outside | 399,490      | 7.32%   |
| Employed in the Selection Area                    | 5,384,727    | 100.00% |
| Employed and Living in the Selection Area         | 5,059,878    | 93.97%  |
| Employed in the Selection Area but Living Outside | 324,849      | 6.03%   |
| Net Job Inflow (+) or Outflow (-)                 | -74,641      | -       |
| Source: US Census Bureau Local Employment Dyna.   | mics         |         |

Inflow/Outflow Job Counts in 2022 All Workers