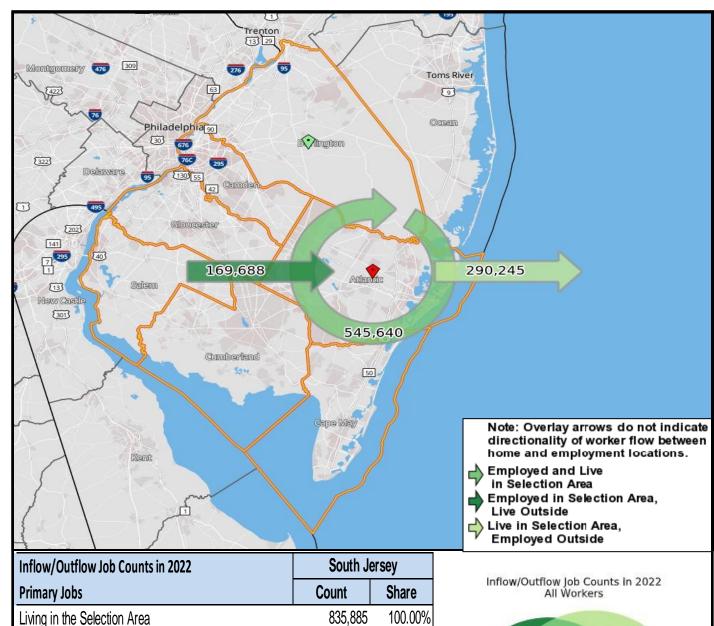

## Local Employment Dynamics *OnTheMap* Worker Inflow/Outflow Report South Jersey

| Inflow/Outflow Job Counts in 2022                  | South Jersey |         |
|----------------------------------------------------|--------------|---------|
| Primary Jobs                                       | Count        | Share   |
| Living in the Selection Area                       | 835,885      | 100.00% |
| Living and Employed in the Selection Area          | 545,640      | 65.28%  |
| Living in the Selection Area but Employed Outside  | 290,245      | 34.72%  |
|                                                    |              |         |
| Employed in the Selection Area                     | 715,328      | 100.00% |
| Employed and Living in the Selection Area          | 545,640      | 76.28%  |
| Employed in the Selection Area but Living Outside  | 169,688      | 23.72%  |
|                                                    |              |         |
| Net Job Inflow (+) or Outflow (-)                  | -120,557     | -       |
| Source: US Census Bureau Local Employment Dynamics |              |         |