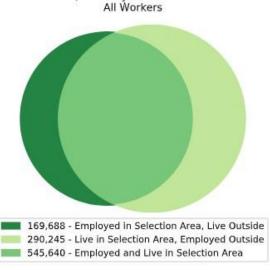

## Local Employment Dynamics *OnTheMap* Worker Inflow/Outflow Report South Jersey

| Inflow/Outflow Job Counts in 2022                  | South Jersey |         |
|----------------------------------------------------|--------------|---------|
| Primary Jobs                                       | Count        | Share   |
| Living in the Selection Area                       | 835,885      | 100.00% |
| Living and Employed in the Selection Area          | 545,640      | 65.28%  |
| Living in the Selection Area but Employed Outside  | 290,245      | 34.72%  |
|                                                    |              |         |
| Employed in the Selection Area                     | 715,328      | 100.00% |
| Employed and Living in the Selection Area          | 545,640      | 76.28%  |
| Employed in the Selection Area but Living Outside  | 169,688      | 23.72%  |
|                                                    |              |         |
| Net Job Inflow (+) or Outflow (-)                  | -120,557     | -       |
| Source: US Census Bureau Local Employment Dynamics |              |         |