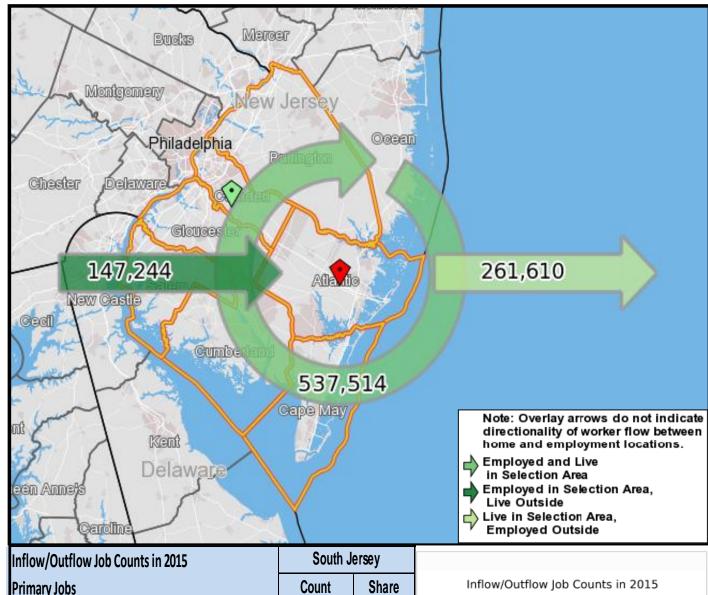

## Local Employment Dynamics *OnTheMap*Worker Inflow/Outflow Report South Jersey

| Inflow/Outflow Job Counts in 2015                 | South Je | South Jersey |  |
|---------------------------------------------------|----------|--------------|--|
| Primary Jobs                                      | Count    | Share        |  |
| Living in the Selection Area                      | 799,124  | 100.00%      |  |
| Living and Employed in the Selection Area         | 537,514  | 67.26%       |  |
| Living in the Selection Area but Employed Outside | 261,610  | 32.74%       |  |
| Employed in the Selection Area                    | 684,758  | 100.00%      |  |
| Employed and Living in the Selection Area         | 537,514  | 78.50%       |  |
| Employed in the Selection Area but Living Outside | 147,244  | 21.50%       |  |
| Net Job Inflow (+) or Outflow (-)                 | -114,366 | -            |  |
| Source: US Census Bureau Local Employment Dyna    | nmics    |              |  |

261,610 - Live in Selection Area, Employed Outside

537,514 - Employed and Live in Selection Area