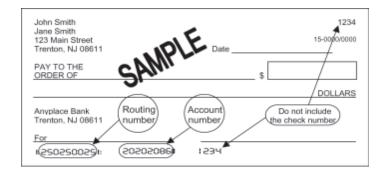

When using e-check on the Web, you will need the Federal employer identification number, the date of the decedent's death or the date the trust was created, your bank's routing number, and your account number to make a payment.

Note: Fees are subject to change. For payments above \$100,000, please contact Official Payments Corp. at 1-877-754-4420

You will need your bank's 9-digit routing number and your account number to make a payment by e-check. Do not enter the check number as part of the account number. Note: The routing and account numbers may be in different places on your check.