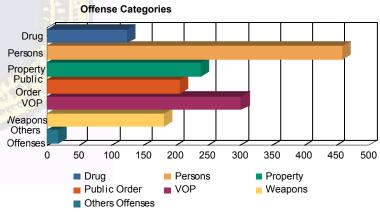

|                 |       |           |    |           | _   | The second second |     |           |     |           |   |           | _     |           |
|-----------------|-------|-----------|----|-----------|-----|-------------------|-----|-----------|-----|-----------|---|-----------|-------|-----------|
| Drug            | 101   | (8.29%)   | 7  | (9.72%)   | 5   | (4.76%)           | . 1 | (7.14%)   | 10  | (8.62%)   | 0 | 0.00%     | 124   | (8.11%)   |
| Persons         | 351   | (28.79%)  | 16 | (22.22%)  | 57  | (54.29%)          | 5   | (35.71%)  | 29  | (25.00%)  | 1 | (33.33%)  | 459   | (30.02%)  |
| Property        | 201   | (16.49%)  | 12 | (16.67%)  | 6   | (5.71%)           | 2   | (14.29%)  | 18  | (15.52%)  | 0 | 0.00%     | 239   | (15.63%)  |
| Public Order    | 164   | (13.45%)  | 14 | (19.44%)  | 11  | (10.48%)          | 2   | (14.29%)  | 15  | (12.93%)  | 0 | 0.00%     | 206   | (13.47%)  |
| VOP             | 247   | (20.26%)  | 16 | (22.22%)  | 6   | (5.71%)           | 2   | (14.29%)  | 29  | (25.00%)  | 2 | (66.67%)  | 302   | (19.75%)  |
| Weapons         | 142   | (11.65%)  | 6  | (8.33%)   | 19  | (18.10%)          | 1   | (7.14%)   | 14  | (12.07%)  | 0 | 0.00%     | 182   | (11.90%)  |
| Others Offenses | 13    | (1.07%)   | 1  | (1.39%)   | 1   | (0.95%)           | 1   | (7.14%)   | 1   | (0.86%)   | 0 | 0.00%     | 17    | (1.11%)   |
| Total *         | 1,219 | (100.00%) | 72 | (100.00%) | 105 | (100.00%)         | 14  | (100.00%) | 116 | (100.00%) | 3 | (100.00%) | 1,529 | (100.00%) |