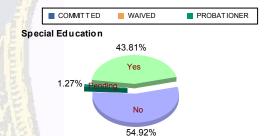

### **Special Education Services**

| Yes     | 80  | (42.55%)  | 3  | (21.43%)  | 26 | (46.43%)  | 2 | (66.67%)  | 26 | (50.00%)  | 1 | (50.00%)  | 138 | (43.81%)  |
|---------|-----|-----------|----|-----------|----|-----------|---|-----------|----|-----------|---|-----------|-----|-----------|
| No      | 106 | (56.38%)  | 10 | (71.43%)  | 30 | (53.57%)  | 1 | (33.33%)  | 25 | (48.08%)  | 1 | (50.00%)  | 173 | (54.92%)  |
| Pending | 2   | (1.06%)   | 1  | (7.14%)   | 0  | 0.00%     | 0 | 0.00%     | 1  | (1.92%)   | 0 | 0.00%     | 4   | (1.27%)   |
| Total   | 188 | (100.00%) | 14 | (100.00%) | 56 | (100.00%) | 3 | (100.00%) | 52 | (100.00%) | 2 | (100.00%) | 315 | (100.00%) |