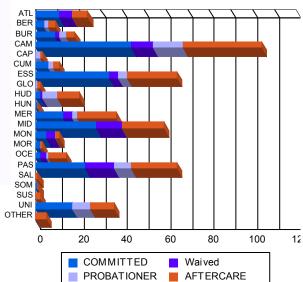

## Juvenile Demographics and Statistics

| Current   |     | СОММ      | ITTED |           |    | WAI                    | VED |           |    | PROBAT    | Total |           |     |           |  |
|-----------|-----|-----------|-------|-----------|----|------------------------|-----|-----------|----|-----------|-------|-----------|-----|-----------|--|
| Grade     | M   | MALE      |       | FEMALE    |    | MALE                   |     | MALE      | M  | ALE       | FE    | MALE      |     |           |  |
| 8         | 0   | 0.00%     | 0     | 0.00%     | 0  | 0.00%                  | 0   | 0.00%     | 3  | (5.77%)   | 0     | 0.00%     | 3   | (0.95%)   |  |
| 9         | 15  | (7.98%)   | 2     | (14.29%)  | 5  | (8.9 <mark>3%)</mark>  | 0   | 0.00%     | 14 | (26.92%)  | 0     | 0.00%     | 36  | (11.43%)  |  |
| 10        | 30  | (15.96%)  | 5     | (35.71%)  | 5  | (8. <mark>93%</mark> ) | 0   | 0.00%     | 13 | (25.00%)  | 0     | 0.00%     | 53  | (16.83%)  |  |
| 11        | 26  | (13.83%)  | 2     | (14.29%)  | 11 | (19.64%)               | 0   | 0.00%     | 9  | (17.31%)  | 0     | 0.00%     | 48  | (15.24%)  |  |
| 12        | 25  | (13.30%)  | 1     | (7.14%)   | 10 | (17.86%)               | 0   | 0.00%     | 4  | (7.69%)   | 0     | 0.00%     | 40  | (12.70%)  |  |
| HSG       | 72  | (38.30%)  | 2     | (14.29%)  | 24 | (42.86%)               | 3   | (100.00%) | 6  | (11.54%)  | 2     | (100.00%) | 109 | (34.60%)  |  |
| GED       | 7   | (3.72%)   | 0     | 0.00%     | 1  | (1.79%)                | 0   | 0.00%     | 1  | (1.92%)   | 0     | 0.00%     | 9   | (2.86%)   |  |
| Others ** | 13  | (6.91%)   | 2     | (14.29%)  | 0  | 0.00%                  | 0   | 0.00%     | 2  | (3.85%)   | 0     | 0.00%     | 17  | (5.40%)   |  |
| Total     | 188 | (100.00%) | 14    | (100.00%) | 56 | (100.00%)              | 3   | (100.00%) | 52 | (100.00%) | 2     | (100.00%) | 315 | (100.00%) |  |