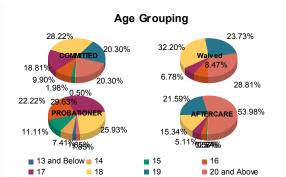

### Age

| 13 and Below | 0   | 0.00%   | 0  | 0.00%   | 0  | 0.00%                 | 0  | 0.00%   | 1  | 1.92%   | 0  | 0.00%   | 0   | 0.00%   | 0 | 0.00%   | 1   | 0.20%   |
|--------------|-----|---------|----|---------|----|-----------------------|----|---------|----|---------|----|---------|-----|---------|---|---------|-----|---------|
| 14           | 1   | 0.53%   | 0  | 0.00%   | 0  | 0.00%                 | 0  | 0.00%   | 4  | 7.69%   | 0  | 0.00%   | 1   | 0.60%   | 0 | 0.00%   | 6   | 1.22%   |
| 15           | 4   | 2.13%   | 0  | 0.00%   | 0  | 0.00%                 | 0  | 0.00%   | 6  | 11.54%  | 0  | 0.00%   | 1.  | 0.60%   | 0 | 0.00%   | 11  | 2.24%   |
| 16           | 17  | 9.04%   | 3  | 21.43%  | 5  | 8.9 <mark>3%</mark>   | 0  | 0.00%   | 12 | 23.08%  | 0  | 0.00%   | 4   | 2.38%   | 1 | 12.50%  | 42  | 8.55%   |
| 17           | 34  | 18.09%  | 4  | 28.57%  | 4  | 7.14%                 | 0  | 0.00%   | 16 | 30.77%  | 0  | 0.00%   | 9   | 5.36%   | 0 | 0.00%   | 67  | 13.65%  |
| 18           | 55  | 29.26%  | 2  | 14.29%  | 19 | 33.93%                | 0  | 0.00%   | 13 | 25.00%  | 1  | 50.00%  | 27  | 16.07%  | 0 | 0.00%   | 117 | 23.83%  |
| 19           | 39  | 20.74%  | 2  | 14.29%  | 13 | 23.21 <mark>%</mark>  | 1  | 33.33%  | 0  | 0.00%   | 0  | 0.00%   | 37  | 22.02%  | 1 | 12.50%  | 93  | 18.94%  |
| 20 and Above | 38  | 20.21%  | 3  | 21.43%  | 15 | 26.7 <mark>9%</mark>  | 2  | 66.67%  | 0  | 0.00%   | 1  | 50.00%  | 89  | 52.98%  | 6 | 75.00%  | 154 | 31.36%  |
| Total        | 188 | 100.00% | 14 | 100.00% | 56 | 100.00 <mark>%</mark> | 3  | 100.00% | 52 | 100.00% | 2  | 100.00% | 168 | 100.00% | 8 | 100.00% | 491 | 100.00% |
| Average Age  | 1   | 8.34    |    | 18.07   |    | 18.63                 | 11 | 19.67   |    | 16.48   | TH | 19.00   |     | 20.33   |   | 20.88   |     | 8.90    |