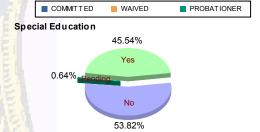

#### **Special Education Services**

| Yes     | 87  | (45.31%)  | 5  | (29.41%)  | 28 | (49.12%)  | 1 | (100.00%) | 22 | (46.81%)  | 143 | (45.54%)  |
|---------|-----|-----------|----|-----------|----|-----------|---|-----------|----|-----------|-----|-----------|
| No      | 104 | (54.17%)  | 12 | (70.59%)  | 29 | (50.88%)  | 0 | 0.00%     | 24 | (51.06%)  | 169 | (53.82%)  |
| Pending | 1   | (0.52%)   | 0  | 0.00%     | 0  | 0.00%     | 0 | 0.00%     | 1  | (2.13%)   | 2   | (0.64%)   |
| Total   | 192 | (100.00%) | 17 | (100.00%) | 57 | (100.00%) | 1 | (100.00%) | 47 | (100.00%) | 314 | (100.00%) |