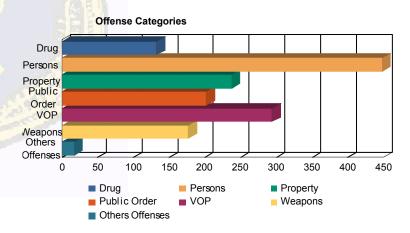

### **Offense Categories**

| Others Offenses Total * | 13<br>1.226 | (1.06%)  | 1<br>68 | (1.47%)  |    | 0.00%                  | 0 | 0.00%     | 114 | (2.63%)  | 1.507 | (1.13%)  |
|-------------------------|-------------|----------|---------|----------|----|------------------------|---|-----------|-----|----------|-------|----------|
| Weapons                 | 144         | (11.75%) | 6       | (8.82%)  | 18 | (18.37%)               | 0 | 0.00%     | 9   | (7.89%)  | 177   | (11.75%) |
| VOP                     | 245         | (19.98%) | 15      | (22.06%) | 6  | (6.12%)                | 0 | 0.00%     | 28  | (24.56%) | 294   | (19.51%) |
| Public Order            | 168         | (13.70%) | 13      | (19.12%) | 8  | (8.1 <mark>6%</mark> ) | 0 | 0.00%     | 13  | (11.40%) | 202   | (13.40%) |
| Property                | 201         | (16.39%) | 12      | (17.65%) | 6  | (6.12%)                | 0 | 0.00%     | 18  | (15.79%) | 237   | (15.73%) |
| Persons                 | 348         | (28.38%) | 14      | (20.59%) | 55 | (56.12%)               | 1 | (100.00%) | 30  | (26.32%) | 448   | (29.73%) |
| Drug                    | 107         | (8.73%)  | 7       | (10.29%) | 5  | (5.10%)                | 0 | 0.00%     | 13  | (11.40%) | 132   | (8.76%)  |