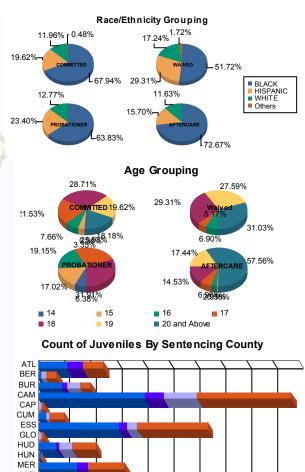

### **Sentencing County**

| ATL   | 11  | 5.73%   | 0  | 0.00%   | 6  | 10.53%  | 0 | 0.00%   | 0  | 0.00%   | 7   | 4.17%   | 1 | 25.00%  | 25  | 5.14%   |
|-------|-----|---------|----|---------|----|---------|---|---------|----|---------|-----|---------|---|---------|-----|---------|
| BER   | 1   | 0.52%   | 0  | 0.00%   | 0  | 0.00%   | 0 | 0.00%   | 2  | 4.26%   | 4   | 2.38%   | 0 | 0.00%   | 7   | 1.44%   |
| BUR   | 8   | 4.17%   | 1  | 5.88%   | 2  | 3.51%   | 0 | 0.00%   | 5  | 10.64%  | 4   | 2.38%   | 0 | 0.00%   | 20  | 4.12%   |
| CAM   | 38  | 19.79%  | 3  | 17.65%  | 6  | 10.53%  | 1 | 100.00% | 13 | 27.66%  | 36  | 21.43%  | 0 | 0.00%   | 97  | 19.96%  |
| CAP   | 0   | 0.00%   | 0  | 0.00%   | 0  | 0.00%   | 0 | 0.00%   | 1  | 2.13%   | 1   | 0.60%   | 0 | 0.00%   | 2   | 0.41%   |
| сим   | 2   | 1.04%   | 1  | 5.88%   | 0  | 0.00%   | 0 | 0.00%   | 1  | 2.13%   | 6   | 3.57%   | 0 | 0.00%   | 10  | 2.06%   |
| ESS   | 31  | 16.15%  | 0  | 0.00%   | 3  | 5.26%   | 0 | 0.00%   | 4  | 8.51%   | 26  | 15.48%  | 1 | 25.00%  | 65  | 13.37%  |
| GLO   | 0   | 0.00%   | 0  | 0.00%   | 0  | 0.00%   | 0 | 0.00%   | 1  | 2.13%   | 1   | 0.60%   | 0 | 0.00%   | 2   | 0.41%   |
| HUD   | 7   | 3.65%   | 0  | 0.00%   | 1  | 1.75%   | 0 | 0.00%   | 5  | 10.64%  | 9   | 5.36%   | 0 | 0.00%   | 22  | 4.53%   |
| HUN   | 1   | 0.52%   | 0  | 0.00%   | 0  | 0.00%   | 0 | 0.00%   | 0  | 0.00%   | 0   | 0.00%   | 0 | 0.00%   | 1   | 0.21%   |
| MER   | 13  | 6.77%   | 2  | 11.76%  | 4  | 7.02%   | 0 | 0.00%   | 0  | 0.00%   | 14  | 8.33%   | 0 | 0.00%   | 33  | 6.79%   |
| MID   | 28  | 14.58%  | 4  | 23.53%  | 13 | 22.81%  | 0 | 0.00%   | 1  | 2.13%   | 17  | 10.12%  | 0 | 0.00%   | 63  | 12.96%  |
| MON   | 6   | 3.13%   | 0  | 0.00%   | 3  | 5.26%   | 0 | 0.00%   | 0  | 0.00%   | 3   | 1.79%   | 0 | 0.00%   | 12  | 2.47%   |
| MOR   | 0   | 0.00%   | 0  | 0.00%   | 0  | 0.00%   | 0 | 0.00%   | 0  | 0.00%   | 2   | 1.19%   | 0 | 0.00%   | 2   | 0.41%   |
| OCE   | 3   | 1.56%   | 0  | 0.00%   | 3  | 5.26%   | 0 | 0.00%   | 3  | 6.38%   | 6   | 3.57%   | 0 | 0.00%   | 15  | 3.09%   |
| PAS   | 23  | 11.98%  | 3  | 17.65%  | 14 | 24.56%  | 0 | 0.00%   | 5  | 10.64%  | 14  | 8.33%   | 1 | 25.00%  | 60  | 12.35%  |
| SAL   | 0   | 0.00%   | 0  | 0.00%   | 0  | 0.00%   | 0 | 0.00%   | 0  | 0.00%   | 1   | 0.60%   | 0 | 0.00%   | 1   | 0.21%   |
| SOM   | 1   | 0.52%   | 0  | 0.00%   | 0  | 0.00%   | 0 | 0.00%   | 0  | 0.00%   | 1   | 0.60%   | 0 | 0.00%   | 2   | 0.41%   |
| sus   | 1   | 0.52%   | 1  | 5.88%   | 0  | 0.00%   | 0 | 0.00%   | 0  | 0.00%   | 1   | 0.60%   | 0 | 0.00%   | 3   | 0.62%   |
| UNI   | 18  | 9.38%   | 2  | 11.76%  | 2  | 3.51%   | 0 | 0.00%   | 6  | 12.77%  | 10  | 5.95%   | 1 | 25.00%  | 39  | 8.02%   |
| OTHER | 0   | 0.00%   | 0  | 0.00%   | 0  | 0.00%   | 0 | 0.00%   | 0  | 0.00%   | 5   | 2.98%   | 0 | 0.00%   | 5   | 1.03%   |
| Total | 192 | 100.00% | 17 | 100.00% | 57 | 100.00% | 1 | 100.00% | 47 | 100.00% | 168 | 100.00% | 4 | 100.00% | 486 | 100.00% |