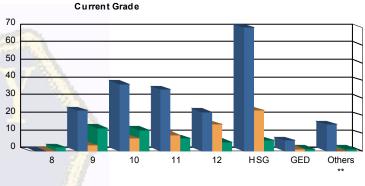

## Juvenile Demographics and Statistics

| Current   |     | СОММ      | ITTED  |           |    | WAI       | /ED |           | PROB | ATIONER   | Total |           |
|-----------|-----|-----------|--------|-----------|----|-----------|-----|-----------|------|-----------|-------|-----------|
| Grade     | М   | ALE       | FEMALE |           | М  | ALE       | FEI | MALE      | М    | ALE       | TOPEN |           |
| 8         | 0   | 0.00%     | 0      | 0.00%     | 0  | 0.00%     | 0   | 0.00%     | 2    | (4.26%)   | 2     | (0.64%)   |
| 9         | 19  | (9.90%)   | 4      | (23.53%)  | 3  | (5.26%)   | 0   | 0.00%     | 13   | (27.66%)  | 39    | (12.42%)  |
| 10        | 33  | (17.19%)  | 5      | (29.41%)  | 7  | (12.28%)  | 0   | 0.00%     | 12   | (25.53%)  | 57    | (18.15%)  |
| 11        | 34  | (17.71%)  | 1      | (5.88%)   | 9  | (15.79%)  | 0   | 0.00%     | 7    | (14.89%)  | 51    | (16.24%)  |
| 12        | 21  | (10.94%)  | 1      | (5.88%)   | 15 | (26.32%)  | 0   | 0.00%     | 5    | (10.64%)  | 42    | (13.38%)  |
| HSG       | 65  | (33.85%)  | 5      | (29.41%)  | 22 | (38.60%)  | 1   | (100.00%) | 6    | (12.77%)  | 99    | (31.53%)  |
| GED       | 6   | (3.13%)   | 0      | 0.00%     | 1  | (1.75%)   | 0   | 0.00%     | 1    | (2.13%)   | 8     | (2.55%)   |
| Others ** | 14  | (7.29%)   | 1      | (5.88%)   | 0  | 0.00%     | 0   | 0.00%     | 1    | (2.13%)   | 16    | (5.10%)   |
| Total     | 192 | (100.00%) | 17     | (100.00%) | 57 | (100.00%) | 1   | (100.00%) | 47   | (100.00%) | 314   | (100.00%) |

<sup>\*\*</sup> Includes Aged Out Juveniles and Pending Records