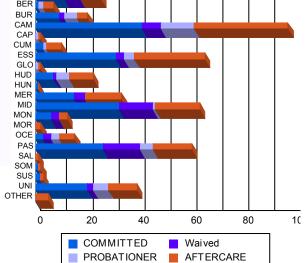

### **Sentencing County**

| ATL   | 11  | 5.73%   | 0  | 0.00%   | 6  | 10.53%  | 0 | 0.00%   | 0  | 0.00%   | 7   | 4.17%   | 1 | 25.00%  | 25  | 5.14%   |
|-------|-----|---------|----|---------|----|---------|---|---------|----|---------|-----|---------|---|---------|-----|---------|
| BER   | 1   | 0.52%   | 0  | 0.00%   | 0  | 0.00%   | 0 | 0.00%   | 2  | 4.26%   | 4   | 2.38%   | 0 | 0.00%   | 7   | 1.44%   |
| BUR   | 8   | 4.17%   | 1  | 5.88%   | 2  | 3.51%   | 0 | 0.00%   | 5  | 10.64%  | 4   | 2.38%   | 0 | 0.00%   | 20  | 4.12%   |
| CAM   | 38  | 19.79%  | 3  | 17.65%  | 6  | 10.53%  | 1 | 100.00% | 13 | 27.66%  | 36  | 21.43%  | 0 | 0.00%   | 97  | 19.96%  |
| CAP   | 0   | 0.00%   | 0  | 0.00%   | 0  | 0.00%   | 0 | 0.00%   | 1  | 2.13%   | 1   | 0.60%   | 0 | 0.00%   | 2   | 0.41%   |
| сим   | 2   | 1.04%   | 1  | 5.88%   | 0  | 0.00%   | 0 | 0.00%   | 1  | 2.13%   | 6   | 3.57%   | 0 | 0.00%   | 10  | 2.06%   |
| ESS   | 31  | 16.15%  | 0  | 0.00%   | 3  | 5.26%   | 0 | 0.00%   | 4  | 8.51%   | 26  | 15.48%  | 1 | 25.00%  | 65  | 13.37%  |
| GLO   | 0   | 0.00%   | 0  | 0.00%   | 0  | 0.00%   | 0 | 0.00%   | 1  | 2.13%   | 1   | 0.60%   | 0 | 0.00%   | 2   | 0.41%   |
| HUD   | 7   | 3.65%   | 0  | 0.00%   | 1  | 1.75%   | 0 | 0.00%   | 5  | 10.64%  | 9   | 5.36%   | 0 | 0.00%   | 22  | 4.53%   |
| HUN   | 1   | 0.52%   | 0  | 0.00%   | 0  | 0.00%   | 0 | 0.00%   | 0  | 0.00%   | 0   | 0.00%   | 0 | 0.00%   | 1   | 0.21%   |
| MER   | 13  | 6.77%   | 2  | 11.76%  | 4  | 7.02%   | 0 | 0.00%   | 0  | 0.00%   | 14  | 8.33%   | 0 | 0.00%   | 33  | 6.79%   |
| MID   | 28  | 14.58%  | 4  | 23.53%  | 13 | 22.81%  | 0 | 0.00%   | 1  | 2.13%   | 17  | 10.12%  | 0 | 0.00%   | 63  | 12.96%  |
| MON   | 6   | 3.13%   | 0  | 0.00%   | 3  | 5.26%   | 0 | 0.00%   | 0  | 0.00%   | 3   | 1.79%   | 0 | 0.00%   | 12  | 2.47%   |
| MOR   | 0   | 0.00%   | 0  | 0.00%   | 0  | 0.00%   | 0 | 0.00%   | 0  | 0.00%   | 2   | 1.19%   | 0 | 0.00%   | 2   | 0.41%   |
| OCE   | 3   | 1.56%   | 0  | 0.00%   | 3  | 5.26%   | 0 | 0.00%   | 3  | 6.38%   | 6   | 3.57%   | 0 | 0.00%   | 15  | 3.09%   |
| PAS   | 23  | 11.98%  | 3  | 17.65%  | 14 | 24.56%  | 0 | 0.00%   | 5  | 10.64%  | 14  | 8.33%   | 1 | 25.00%  | 60  | 12.35%  |
| SAL   | 0   | 0.00%   | 0  | 0.00%   | 0  | 0.00%   | 0 | 0.00%   | 0  | 0.00%   | 1   | 0.60%   | 0 | 0.00%   | 1   | 0.21%   |
| SOM   | 1   | 0.52%   | 0  | 0.00%   | 0  | 0.00%   | 0 | 0.00%   | 0  | 0.00%   | 1   | 0.60%   | 0 | 0.00%   | 2   | 0.41%   |
| sus   | 1   | 0.52%   | 1  | 5.88%   | 0  | 0.00%   | 0 | 0.00%   | 0  | 0.00%   | 1   | 0.60%   | 0 | 0.00%   | 3   | 0.62%   |
| UNI   | 18  | 9.38%   | 2  | 11.76%  | 2  | 3.51%   | 0 | 0.00%   | 6  | 12.77%  | 10  | 5.95%   | 1 | 25.00%  | 39  | 8.02%   |
| OTHER | 0   | 0.00%   | 0  | 0.00%   | 0  | 0.00%   | 0 | 0.00%   | 0  | 0.00%   | 5   | 2.98%   | 0 | 0.00%   | 5   | 1.03%   |
| Total | 192 | 100.00% | 17 | 100.00% | 57 | 100.00% | 1 | 100.00% | 47 | 100.00% | 168 | 100.00% | 4 | 100.00% | 486 | 100.00% |