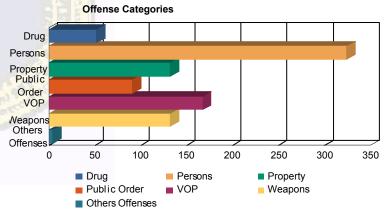

#### **Offense Categories**

| Drug            | 39  | (6.11%)   | 1  | (6.25%)   | 10  | (5.15%)   | 0 | 0.00%     | 2  | (4.00%)   | 0 | 0.00%     | 52  | (5.76%)   |
|-----------------|-----|-----------|----|-----------|-----|-----------|---|-----------|----|-----------|---|-----------|-----|-----------|
| Persons         | 198 | (31.03%)  | 7  | (43.75%)  | 105 | (54.12%)  | 2 | (100.00%) | 12 | (24.00%)  | 0 | 0.00%     | 324 | (35.92%)  |
| Property        | 104 | (16.30%)  | 1  | (6.25%)   | 18  | (9.28%)   | 0 | 0.00%     | 8  | (16.00%)  | 1 | (50.00%)  | 132 | (14.63%)  |
| Public Order    | 73  | (11.44%)  | 2  | (12.50%)  | 11  | (5.67%)   | 0 | 0.00%     | 5  | (10.00%)  | 0 | 0.00%     | 91  | (10.09%)  |
| VOP             | 129 | (20.22%)  | 3  | (18.75%)  | 23  | (11.86%)  | 0 | 0.00%     | 11 | (22.00%)  | 1 | (50.00%)  | 167 | (18.51%)  |
| Weapons         | 92  | (14.42%)  | 2  | (12.50%)  | 27  | (13.92%)  | 0 | 0.00%     | 11 | (22.00%)  | 0 | 0.00%     | 132 | (14.63%)  |
| Others Offenses | 3   | (0.47%)   | 0  | 0.00%     | 0   | 0.00%     | 0 | 0.00%     | 1  | (2.00%)   | 0 | 0.00%     | 4   | (0.44%)   |
| Total *         | 638 | (100.00%) | 16 | (100.00%) | 194 | (100.00%) | 2 | (100.00%) | 50 | (100.00%) | 2 | (100.00%) | 902 | (100.00%) |