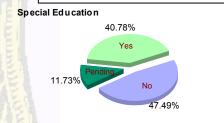

#### **Special Education Services**

| Yes     | 39 | (43.82%)  | 4 | (100.00%) | 24 | (35.82%)  | 1 | (100.00%) | 5  | (29.41%)  | 0 | 0.00%     | 73  | (40.78%)  |
|---------|----|-----------|---|-----------|----|-----------|---|-----------|----|-----------|---|-----------|-----|-----------|
| No      | 43 | (48.31%)  | 0 | 0.00%     | 35 | (52.24%)  | 0 | 0.00%     | 6  | (35.29%)  | 1 | (100.00%) | 85  | (47.49%)  |
| Pending | 7  | (7.87%)   | 0 | 0.00%     | 8  | (11.94%)  | 0 | 0.00%     | 6  | (35.29%)  | 0 | 0.00%     | 2   | (11.73%)  |
| Total   | 89 | (100.00%) | 4 | (100.00%) | 67 | (100.00%) | 1 | (100.00%) | 17 | (100.00%) | 1 | (100.00%) | 179 | (100.00%) |