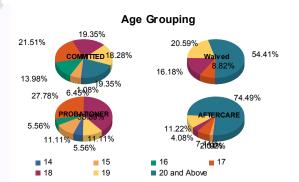

#### Age

| 14           | 1  | 1.12%   | 0 | 0.00%   | 0  | 0.00%                 | 0 | 0.00%   | 1  | 5.88%   | 0 | 0.00%   | 1  | 1.06%   | 0 | 0.00%   | 3   | 1.08%   |
|--------------|----|---------|---|---------|----|-----------------------|---|---------|----|---------|---|---------|----|---------|---|---------|-----|---------|
| 15           | 5  | 5.62%   | 1 | 25.00%  | 0  | 0.00%                 | 0 | 0.00%   | 2  | 11.76%  | 0 | 0.00%   | 2  | 2.13%   | 0 | 0.00%   | 10  | 3.61%   |
| 16           | 13 | 14.61%  | 0 | 0.00%   | 0  | 0.00%                 | 0 | 0.00%   | 1  | 5.88%   | 0 | 0.00%   | 0  | 0.00%   | 0 | 0.00%   | 14  | 5.05%   |
| 17           | 18 | 20.22%  | 2 | 50.00%  | 6  | 8.96%                 | 0 | 0.00%   | 4  | 23.53%  | 1 | 100.00% | 7  | 7.45%   | 0 | 0.00%   | 38  | 13.72%  |
| 18           | 18 | 20.22%  | 0 | 0.00%   | 11 | 16.42%                | 0 | 0.00%   | 7  | 41.18%  | 0 | 0.00%   | 4  | 4.26%   | 0 | 0.00%   | 40  | 14.44%  |
| 19           | 16 | 17.98%  | 1 | 25.00%  | 13 | 19.40 <mark>%</mark>  | 1 | 100.00% | 2  | 11.76%  | 0 | 0.00%   | 10 | 10.64%  | 1 | 25.00%  | 44  | 15.88%  |
| 20 and Above | 18 | 20.22%  | 0 | 0.00%   | 37 | 55.22 <mark>%</mark>  | 0 | 0.00%   | 0  | 0.00%   | 0 | 0.00%   | 70 | 74.47%  | 3 | 75.00%  | 128 | 46.21%  |
| Total        | 89 | 100.00% | 4 | 100.00% | 67 | 100.00 <mark>%</mark> | 1 | 100.00% | 17 | 100.00% | 1 | 100.00% | 94 | 100.00% | 4 | 100.00% | 277 | 100.00% |

|  | Average Age | 18.18 | 17.00 | 19.69 | 19.00 | 17.18 | 17.00 | 21.89 | 22.75 | 19.79 |
|--|-------------|-------|-------|-------|-------|-------|-------|-------|-------|-------|
|--|-------------|-------|-------|-------|-------|-------|-------|-------|-------|-------|