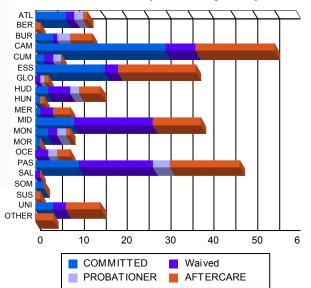

## Juvenile Demographics and Statistics

| Current   | СОММ         | ITTED       |         | WAIVED |             | PROBATIONER |           |     |           |        | Total |           |  |
|-----------|--------------|-------------|---------|--------|-------------|-------------|-----------|-----|-----------|--------|-------|-----------|--|
| Grade     | MALE         | FEMALE      | MALE    |        | FEMALE      | М           | ALE       | FEI | MALE      |        |       |           |  |
| 8         | (1.12%)      | 0.00%       |         | 0.00%  | 0.00%       |             | 0.00%     |     | 0.00%     | Design | 1     | (0.56%)   |  |
| 9         | (12.36%)     | (25.00%)    | (       | 0.00%  | 0.00%       |             | (29.41%)  |     | (100.00%) |        | 18    | (10.06%)  |  |
| 10        | (19.10%)     | 0.00%       | (4      | .48%)  | 0.00%       |             | (11.76%)  |     | 0.00%     |        | 22    | (12.29%)  |  |
| 11        | (17.98%)     | (25.00%)    | (4      | .48%)  | 0.00%       |             | (5.88%)   |     | 0.00%     |        | 21    | (11.73%)  |  |
| 12        | (15.73%)     | (25.00%)    | (20     | .90%)  | (100.00%)   |             | (5.88%)   |     | 0.00%     |        | 31    | (17.32%   |  |
| HSG       | (28.09%)     | (25.00%)    | (65     | .67%)  | 0.00%       |             | (23.53%)  |     | 0.00%     |        | 74    | (41.34%   |  |
| GED       | (2.25%)      | 0.00%       | (1      | .49%)  | 0.00%       |             | 0.00%     |     | 0.00%     |        | 3     | (1.68%    |  |
| Others ** | (3.37%)      | 0.00%       | (2      | .99%)  | 0.00%       |             | (23.53%)  |     | 0.00%     |        | 9     | (5.03%    |  |
| Total     | 89 (100.00%) | 4 (100.00%) | 67 (100 | .00%)  | 1 (100.00%) | 17          | (100.00%) | 1   | (100.00%) | 1      | 79    | (100.00%) |  |