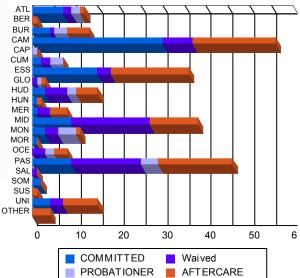

# Juvenile Demographics and Statistics

| Current   |    | СОММ      | ITTED |           |    | WAI       | VED |                          |    | PROBAT    | То | Total     |     |          |
|-----------|----|-----------|-------|-----------|----|-----------|-----|--------------------------|----|-----------|----|-----------|-----|----------|
| Grade     | М  | ALE       | FEI   | MALE      | М  | ALE       | FE  | MALE                     | М  | ALE       | FE | MALE      |     |          |
| 8         | 1  | (1.15%)   | 0     | 0.00%     | 0  | 0.00%     | 0   | 0.00%                    | 0  | 0.00%     | 0  | 0.00%     | 1   | (0.55%   |
| 9         | 11 | (12.64%)  | 1     | (25.00%)  | 0  | 0.00%     | 0   | 0.00%                    | 4  | (19.05%)  | 1  | (100.00%) | 17  | (9.39%   |
| 10        | 16 | (18.39%)  | 0     | 0.00%     | 3  | (4.48%)   | 0   | 0.00%                    | 4  | (19.05%)  | 0  | 0.00%     | 23  | (12.71%  |
| 11        | 15 | (17.24%)  | 1     | (25.00%)  | 3  | (4.48%)   | 0   | 0.00%                    | 1  | (4.76%)   | 0  | 0.00%     | 20  | (11.05%  |
| 12        | 15 | (17.24%)  | 0     | 0.00%     | 14 | (20.90%)  | 1   | (100. <mark>0</mark> 0%) | 1  | (4.76%)   | 0  | 0.00%     | 31  | (17.13%  |
| HSG       | 26 | (29.89%)  | 2     | (50.00%)  | 44 | (65.67%)  | 0   | 0.00%                    | 5  | (23.81%)  | 0  | 0.00%     | 77  | (42.54%  |
| GED       | 2  | (2.30%)   | 0     | 0.00%     | 1  | (1.49%)   | 0   | 0.00%                    | 0  | 0.00%     | 0  | 0.00%     | 3   | (1.66%   |
| Others ** | 1  | (1.15%)   | 0     | 0.00%     | 2  | (2.99%)   | 0   | 0.00%                    | 6  | (28.57%)  | 0  | 0.00%     | 9   | (4.97%   |
| Total     | 87 | (100.00%) | 4     | (100.00%) | 67 | (100.00%) | 1   | (100.00%)                | 21 | (100.00%) | 1  | (100.00%) | 181 | (100.00% |