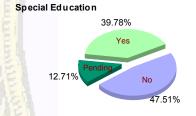

### **Special Education Services**

| Γ | Yes     | 38 | (43.68%)  | 4 | (100.00%) | 24 | (35.82%)  | 1 | (100.00%) | 5  | (23.81%)  | 0 | 0.00%     | 72 | 2 (39.78%) |
|---|---------|----|-----------|---|-----------|----|-----------|---|-----------|----|-----------|---|-----------|----|------------|
|   | No      | 43 | (49.43%)  | 0 | 0.00%     | 35 | (52.24%)  | 0 | 0.00%     | 7  | (33.33%)  | 1 | (100.00%) | 86 | (47.51%)   |
|   | Pending | 6  | (6.90%)   | 0 | 0.00%     | 8  | (11.94%)  | 0 | 0.00%     | 9  | (42.86%)  | 0 | 0.00%     | 23 | 3 (12.71%) |
| Ī | Total   | 87 | (100.00%) | 4 | (100.00%) | 67 | (100.00%) | 1 | (100.00%) | 21 | (100.00%) | 1 | (100.00%) | 18 | (100.00%)  |