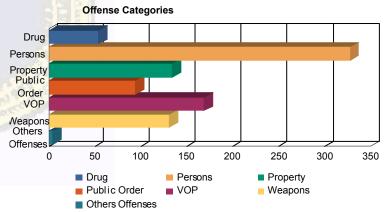

# **Offense Categories**

| Drug            | 40  | (6.18%)   | 1  | (6.25%)   | 10  | (5.18%)   | 0 | 0.00%     | 3  | (5.56%)   | 0 | 0.00%     | 54  | (5.91%)   |
|-----------------|-----|-----------|----|-----------|-----|-----------|---|-----------|----|-----------|---|-----------|-----|-----------|
| Persons         | 200 | (30.91%)  | 7  | (43.75%)  | 106 | (54.92%)  | 2 | (100.00%) | 13 | (24.07%)  | 0 | 0.00%     | 328 | (35.89%)  |
| Property        | 105 | (16.23%)  | 1  | (6.25%)   | 18  | (9.33%)   | 0 | 0.00%     | 9  | (16.67%)  | 1 | (50.00%)  | 134 | (14.66%)  |
| Public Order    | 75  | (11.59%)  | 2  | (12.50%)  | 11  | (5.70%)   | 0 | 0.00%     | 6  | (11.11%)  | 0 | 0.00%     | 94  | (10.28%)  |
| VOP             | 132 | (20.40%)  | 3  | (18.75%)  | 21  | (10.88%)  | 0 | 0.00%     | 12 | (22.22%)  | 1 | (50.00%)  | 169 | (18.49%)  |
| Weapons         | 92  | (14.22%)  | 2  | (12.50%)  | 27  | (13.99%)  | 0 | 0.00%     | 10 | (18.52%)  | 0 | 0.00%     | 131 | (14.33%)  |
| Others Offenses | 3   | (0.46%)   | 0  | 0.00%     | 0   | 0.00%     | 0 | 0.00%     | 1  | (1.85%)   | 0 | 0.00%     | 4   | (0.44%)   |
| Total *         | 647 | (100.00%) | 16 | (100.00%) | 193 | (100.00%) | 2 | (100.00%) | 54 | (100.00%) | 2 | (100.00%) | 914 | (100.00%) |