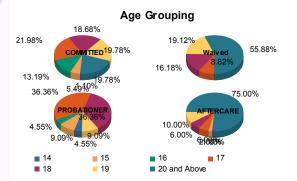

### Age

| 14           | 1  | 1.15%   | 0 | 0.00%   | 0  | 0.00%                | 0 | 0.00%   | 1  | 4.76%   | 0 | 0.00%   | 1  | 1.04%   | 0 | 0.00%   | 3   | 1.07%   |
|--------------|----|---------|---|---------|----|----------------------|---|---------|----|---------|---|---------|----|---------|---|---------|-----|---------|
| 15           | 4  | 4.60%   | 1 | 25.00%  | 0  | 0.00%                | 0 | 0.00%   | 2  | 9.52%   | 0 | 0.00%   | 2  | 2.08%   | 0 | 0.00%   | 9   | 3.20%   |
| 16           | 12 | 13.79%  | 0 | 0.00%   | 0  | 0.00%                | 0 | 0.00%   | 1  | 4.76%   | 0 | 0.00%   | 0  | 0.00%   | 0 | 0.00%   | 13  | 4.63%   |
| 17           | 19 | 21.84%  | 1 | 25.00%  | 6  | 8.9 <mark>6%</mark>  | 0 | 0.00%   | 7  | 33.33%  | 1 | 100.00% | 6  | 6.25%   | 0 | 0.00%   | 40  | 14.23%  |
| 18           | 16 | 18.39%  | 1 | 25.00%  | 11 | 16.42 <mark>%</mark> | 0 | 0.00%   | 8  | 38.10%  | 0 | 0.00%   | 6  | 6.25%   | 0 | 0.00%   | 42  | 14.95%  |
| 19           | 17 | 19.54%  | 1 | 25.00%  | 12 | 17.91 <mark>%</mark> | 1 | 100.00% | 2  | 9.52%   | 0 | 0.00%   | 9  | 9.38%   | 1 | 25.00%  | 43  | 15.30%  |
| 20 and Above | 18 | 20.69%  | 0 | 0.00%   | 38 | 56.72 <mark>%</mark> | 0 | 0.00%   | 0  | 0.00%   | 0 | 0.00%   | 72 | 75.00%  | 3 | 75.00%  | 131 | 46.62%  |
| Total        | 87 | 100.00% | 4 | 100.00% | 67 | 100.00%              | 1 | 100.00% | 21 | 100.00% | 1 | 100.00% | 96 | 100.00% | 4 | 100.00% | 281 | 100.00% |