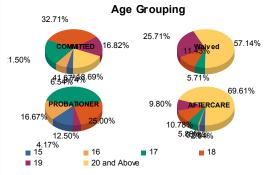

#### Age

| _            |     |         |   |         |    |                       |   |         |    |         |   |         |    |         |   |         |     |         |
|--------------|-----|---------|---|---------|----|-----------------------|---|---------|----|---------|---|---------|----|---------|---|---------|-----|---------|
| 15           | 3   | 2.88%   | 1 | 33.33%  | 0  | 0.00%                 | 0 | 0.00%   | 3  | 14.29%  | 0 | 0.00%   | 3  | 3.03%   | 0 | 0.00%   | 10  | 3.30%   |
| 16           | 7   | 6.73%   | 0 | 0.00%   | 0  | 0.00%                 | 0 | 0.00%   | 3  | 14.29%  | 1 | 33.33%  | 1  | 1.01%   | 0 | 0.00%   | 12  | 3.96%   |
| 17           | 23  | 22.12%  | 0 | 0.00%   | 4  | 5.8 <mark>0%</mark>   | 0 | 0.00%   | 8  | 38.10%  | 2 | 66.67%  | 6  | 6.06%   | 0 | 0.00%   | 43  | 14.19%  |
| 18           | 33  | 31.73%  | 2 | 66.67%  | 8  | 11.5 <mark>9%</mark>  | 0 | 0.00%   | 6  | 28.57%  | 0 | 0.00%   | 11 | 11.11%  | 0 | 0.00%   | 60  | 19.80%  |
| 19           | 18  | 17.31%  | 0 | 0.00%   | 17 | 24.64%                | 1 | 100.00% | 1  | 4.76%   | 0 | 0.00%   | 8  | 8.08%   | 2 | 66.67%  | 47  | 15.51%  |
| 20 and Above | 20  | 19.23%  | 0 | 0.00%   | 40 | 57.9 <mark>7%</mark>  | 0 | 0.00%   | 0  | 0.00%   | 0 | 0.00%   | 70 | 70.71%  | 1 | 33.33%  | 131 | 43.23%  |
| Total        | 104 | 100.00% | 3 | 100.00% | 69 | 100.00 <mark>%</mark> | 1 | 100.00% | 21 | 100.00% | 3 | 100.00% | 99 | 100.00% | 3 | 100.00% | 303 | 100.00% |

| Average Age | 18.34 | 17.00 | 20.12 | 19.00 | 16.95 | 16.67 | 21.69 | 20.33 | 19.73 |
|-------------|-------|-------|-------|-------|-------|-------|-------|-------|-------|
|-------------|-------|-------|-------|-------|-------|-------|-------|-------|-------|