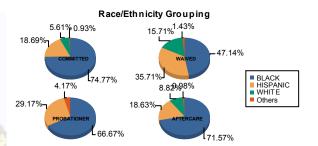

## Juvenile Demographics and Statistics

| Race/     |     | COMM    | ITTED  | )       | WAIVED |                       |        |         |     | PROBAT                | ER |         | AFTER | Total   |   |         |     |         |
|-----------|-----|---------|--------|---------|--------|-----------------------|--------|---------|-----|-----------------------|----|---------|-------|---------|---|---------|-----|---------|
| Ethnicity | N   | IALE    | FEMALE |         | MALE   |                       | FEMALE |         | - 1 | MALE                  |    | FEMALE  | N.    | MALE    |   | FEMALE  |     |         |
| BLACK     | 78  | 75.00%  | 2      | 66.67%  | 32     | 46.38%                | 1      | 100.00% | 14  | 66.67%                | 2  | 66.67%  | 71    | 71.72%  | 2 | 66.67%  | 202 | 66.67%  |
| HISPANIC  | 20  | 19.23%  | 0      | 0.00%   | 25     | 36.23%                | 0      | 0.00%   | 6   | 28.57%                | 1  | 33.33%  | 19    | 19.19%  | 0 | 0.00%   | 71  | 23.43%  |
| WHITE     | 5   | 4.81%   | 1      | 33.33%  | 11     | 15.94%                | 0      | 0.00%   | 0   | 0.00%                 | 0  | 0.00%   | 8     | 8.08%   | 1 | 33.33%  | 26  | 8.58%   |
| Others    | 1   | 0.96%   | 0      | 0.00%   | 1      | 1.45%                 | 0      | 0.00%   | 1   | 4.76%                 | 0  | 0.00%   | 1     | 1.01%   | 0 | 0.00%   | 4   | 1.32%   |
| Total     | 104 | 100.00% | 3      | 100.00% | 69     | 100. <mark>00%</mark> | 1      | 100.00% | 21  | 10 <mark>0.00%</mark> | 3  | 100.00% | 99    | 100.00% | 3 | 100.00% | 303 | 100.00% |