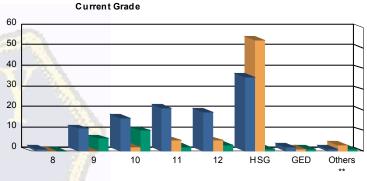

## Juvenile Demographics and Statistics

| Current   |     | СОММ      | ITTED |           |    | WAI       | VED |           |    | PROBAT    | Total |           |     |          |  |  |
|-----------|-----|-----------|-------|-----------|----|-----------|-----|-----------|----|-----------|-------|-----------|-----|----------|--|--|
| Grade     | М   | MALE      |       | FEMALE    |    | MALE      |     | MALE      | М  | ALE       | FE    | MALE      |     |          |  |  |
| 8         | 1   | (0.96%)   | 0     | 0.00%     | 0  | 0.00%     | 0   | 0.00%     | 0  | 0.00%     | 0     | 0.00%     | 1   | (0.50%   |  |  |
| 9         | 10  | (9.62%)   | 1     | (33.33%)  | 0  | 0.00%     | 0   | 0.00%     | 6  | (28.57%)  | 0     | 0.00%     | 17  | (8.46%   |  |  |
| 10        | 16  | (15.38%)  | 0     | 0.00%     | 2  | (2.90%)   | 0   | 0.00%     | 8  | (38.10%)  | 2     | (66.67%)  | 28  | (13.93%  |  |  |
| 11        | 21  | (20.19%)  | 0     | 0.00%     | 5  | (7.25%)   | 0   | 0.00%     | 2  | (9.52%)   | 0     | 0.00%     | 28  | (13.93%  |  |  |
| 12        | 18  | (17.31%)  | 1     | (33.33%)  | 4  | (5.80%)   | 1   | (100.00%) | 2  | (9.52%)   | 1     | (33.33%)  | 27  | (13.43%  |  |  |
| HSG       | 35  | (33.65%)  | 1     | (33.33%)  | 54 | (78.26%)  | 0   | 0.00%     | 1  | (4.76%)   | 0     | 0.00%     | 91  | (45.27%  |  |  |
| GED       | 2   | (1.92%)   | 0     | 0.00%     | 1  | (1.45%)   | 0   | 0.00%     | 1  | (4.76%)   | 0     | 0.00%     | 4   | (1.99%   |  |  |
| Others ** | 1   | (0.96%)   | 0     | 0.00%     | 3  | (4.35%)   | 0   | 0.00%     | 1  | (4.76%)   | 0     | 0.00%     | 5   | (2.49%   |  |  |
| Total     | 104 | (100.00%) | 3     | (100.00%) | 69 | (100.00%) | 1   | (100.00%) | 21 | (100.00%) | 3     | (100.00%) | 201 | (100.00% |  |  |