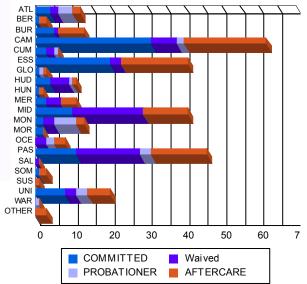

### **Sentencing County**

| ATL   | 4   | 3.85%   | 0 | 0.00%   | 2  | 2.90%   | 0 | 0.00%   | 3  | 14.29%  | 1 | 33.33%  | 2  | 2.02%   | 0 | 0.00%   | 12  | 3.96%   |
|-------|-----|---------|---|---------|----|---------|---|---------|----|---------|---|---------|----|---------|---|---------|-----|---------|
| BER   | 1   | 0.96%   | 0 | 0.00%   | 0  | 0.00%   | 0 | 0.00%   | 0  | 0.00%   | 0 | 0.00%   | 2  | 2.02%   | 0 | 0.00%   | 3   | 0.99%   |
| BUR   | 5   | 4.81%   | 0 | 0.00%   | 1  | 1.45%   | 0 | 0.00%   | 0  | 0.00%   | 0 | 0.00%   | 7  | 7.07%   | 0 | 0.00%   | 13  | 4.29%   |
| CAM   | 29  | 27.88%  | 2 | 66.67%  | 6  | 8.70%   | 1 | 100.00% | 2  | 9.52%   | 0 | 0.00%   | 19 | 19.19%  | 3 | 100.00% | 62  | 20.46%  |
| CUM   | 3   | 2.88%   | 0 | 0.00%   | 2  | 2.90%   | 0 | 0.00%   | 1  | 4.76%   | 0 | 0.00%   | 0  | 0.00%   | 0 | 0.00%   | 6   | 1.98%   |
| ESS   | 20  | 19.23%  | 0 | 0.00%   | 3  | 4.35%   | 0 | 0.00%   | 0  | 0.00%   | 0 | 0.00%   | 18 | 18.18%  | 0 | 0.00%   | 41  | 13.53%  |
| GLO   | 1   | 0.96%   | 0 | 0.00%   | 0  | 0.00%   | 0 | 0.00%   | 1  | 4.76%   | 0 | 0.00%   | 1  | 1.01%   | 0 | 0.00%   | 3   | 0.99%   |
| HUD   | 3   | 2.88%   | 1 | 33.33%  | 5  | 7.25%   | 0 | 0.00%   | 1  | 4.76%   | 0 | 0.00%   | 1  | 1.01%   | 0 | 0.00%   | 11  | 3.63%   |
| HUN   | 1   | 0.96%   | 0 | 0.00%   | 0  | 0.00%   | 0 | 0.00%   | 0  | 0.00%   | 0 | 0.00%   | 1  | 1.01%   | 0 | 0.00%   | 2   | 0.66%   |
| MER   | 3   | 2.88%   | 0 | 0.00%   | 4  | 5.80%   | 0 | 0.00%   | 0  | 0.00%   | 0 | 0.00%   | 4  | 4.04%   | 0 | 0.00%   | 11  | 3.639   |
| MID   | 10  | 9.62%   | 0 | 0.00%   | 19 | 27.54%  | 0 | 0.00%   | 0  | 0.00%   | 0 | 0.00%   | 12 | 12.12%  | 0 | 0.00%   | 41  | 13.539  |
| MON   | 2   | 1.92%   | 0 | 0.00%   | 3  | 4.35%   | 0 | 0.00%   | 5  | 23.81%  | 1 | 33.33%  | 2  | 2.02%   | 0 | 0.00%   | 13  | 4.29    |
| MOR   | 2   | 1.92%   | 0 | 0.00%   | 0  | 0.00%   | 0 | 0.00%   | 0  | 0.00%   | 0 | 0.00%   | 0  | 0.00%   | 0 | 0.00%   | 2   | 0.66    |
| OCE   | 0   | 0.00%   | 0 | 0.00%   | 3  | 4.35%   | 0 | 0.00%   | 2  | 9.52%   | 0 | 0.00%   | 3  | 3.03%   | 0 | 0.00%   | 8   | 2.64    |
| PAS   | 11  | 10.58%  | 0 | 0.00%   | 17 | 24.64%  | 0 | 0.00%   | 2  | 9.52%   | 1 | 33.33%  | 15 | 15.15%  | 0 | 0.00%   | 46  | 15.18   |
| SAL   | 0   | 0.00%   | 0 | 0.00%   | 1  | 1.45%   | 0 | 0.00%   | 0  | 0.00%   | 0 | 0.00%   | 0  | 0.00%   | 0 | 0.00%   | 1   | 0.33    |
| SOM   | 1   | 0.96%   | 0 | 0.00%   | 0  | 0.00%   | 0 | 0.00%   | 0  | 0.00%   | 0 | 0.00%   | 2  | 2.02%   | 0 | 0.00%   | 3   | 0.99    |
| SUS   | 0   | 0.00%   | 0 | 0.00%   | 0  | 0.00%   | 0 | 0.00%   | 0  | 0.00%   | 0 | 0.00%   | 1  | 1.01%   | 0 | 0.00%   | 1   | 0.33    |
| UNI   | 8   | 7.69%   | 0 | 0.00%   | 3  | 4.35%   | 0 | 0.00%   | 3  | 14.29%  | 0 | 0.00%   | 6  | 6.06%   | 0 | 0.00%   | 20  | 6.60    |
| WAR   | 0   | 0.00%   | 0 | 0.00%   | 0  | 0.00%   | 0 | 0.00%   | 1  | 4.76%   | 0 | 0.00%   | 0  | 0.00%   | 0 | 0.00%   | 1   | 0.33    |
| OTHER | 0   | 0.00%   | 0 | 0.00%   | 0  | 0.00%   | 0 | 0.00%   | 0  | 0.00%   | 0 | 0.00%   | 3  | 3.03%   | 0 | 0.00%   | 3   | 0.99    |
| Total | 104 | 100.00% | 3 | 100.00% | 69 | 100.00% | 1 | 100.00% | 21 | 100.00% | 3 | 100.00% | 99 | 100.00% | 3 | 100.00% | 303 | 100.009 |
|       |     |         |   |         |    |         |   |         |    |         |   |         |    |         |   |         |     |         |