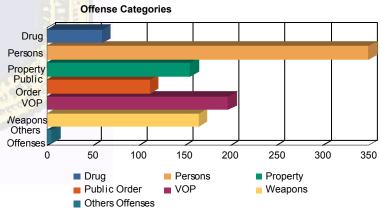

| Drug            | 44  | (5.84%)   | 0  | 0.00%     | 10  | (4.98%)   | 0 | 0.00%     | 6  | (8.45%)   | 0 | 0.00%     | 60    | (5.74%)   |
|-----------------|-----|-----------|----|-----------|-----|-----------|---|-----------|----|-----------|---|-----------|-------|-----------|
| Persons         | 217 | (28.82%)  | 6  | (50.00%)  | 108 | (53.73%)  | 2 | (100.00%) | 15 | (21.13%)  | 2 | (33.33%)  | 350   | (33.49%)  |
| Property        | 124 | (16.47%)  | 1  | (8.33%)   | 20  | (9.95%)   | 0 | 0.00%     | 9  | (12.68%)  | 2 | (33.33%)  | 156   | (14.93%)  |
| Public Order    | 87  | (11.55%)  | 2  | (16.67%)  | 13  | (6.47%)   | 0 | 0.00%     | 9  | (12.68%)  | 1 | (16.67%)  | 112   | (10.72%)  |
| VOP             | 158 | (20.98%)  | 2  | (16.67%)  | 22  | (10.95%)  | 0 | 0.00%     | 14 | (19.72%)  | 1 | (16.67%)  | 197   | (18.85%)  |
| Weapons         | 120 | (15.94%)  | 1  | (8.33%)   | 28  | (13.93%)  | 0 | 0.00%     | 16 | (22.54%)  | 0 | 0.00%     | 165   | (15.79%)  |
| Others Offenses | 3   | (0.40%)   | 0  | 0.00%     | 0   | 0.00%     | 0 | 0.00%     | 2  | (2.82%)   | 0 | 0.00%     | 5     | (0.48%)   |
| Total *         | 753 | (100.00%) | 12 | (100.00%) | 201 | (100.00%) | 2 | (100.00%) | 71 | (100.00%) | 6 | (100.00%) | 1,045 | (100.00%) |