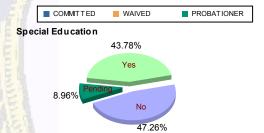

### **Special Education Services**

| Yes     | 48  | (46.15%)  | 3 | (100.00%) | 27 | (39.13%)  | 1 | (100.00%) | 7  | (33.33%)  | 2 | (66.67%)  | 8  | 8 (43.78%)  |
|---------|-----|-----------|---|-----------|----|-----------|---|-----------|----|-----------|---|-----------|----|-------------|
| No      | 46  | (44.23%)  | 0 | 0.00%     | 34 | (49.28%)  | 0 | 0.00%     | 14 | (66.67%)  | 1 | (33.33%)  | 9  | 5 (47.26%)  |
| Pending | 10  | (9.62%)   | 0 | 0.00%     | 8  | (11.59%)  | 0 | 0.00%     | 0  | 0.00%     | 0 | 0.00%     | 1  | 8 (8.96%)   |
| Total   | 104 | (100.00%) | 3 | (100.00%) | 69 | (100.00%) | 1 | (100.00%) | 21 | (100.00%) | 3 | (100.00%) | 20 | 1 (100.00%) |