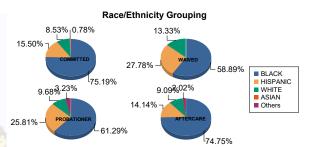

#### Juvenile Demographics and Statistics

| Race/     | COMMITTED |         |        |         | WAIVED |         |        |         | PROBATIONER |         |        |         |      | AFTER   | Total  |         |     |         |
|-----------|-----------|---------|--------|---------|--------|---------|--------|---------|-------------|---------|--------|---------|------|---------|--------|---------|-----|---------|
| Ethnicity | MALE      |         | FEMALE |         | MALE   |         | FEMALE |         | MALE        |         | FEMALE |         | MALE |         | FEMALE |         |     |         |
| BLACK     | 91        | 74.59%  | 6      | 85.71%  | 51     | 57.95%  | 2      | 100.00% | 14          | 56.00%  | 5      | 83.33%  | 72   | 74.23%  | 2      | 100.00% | 243 | 69.63%  |
| HISPANIC  | 20        | 16.39%  | 0      | 0.00%   | 25     | 28.41%  | 0      | 0.00%   | 8           | 32.00%  | 0      | 0.00%   | 14   | 14.43%  | 0      | 0.00%   | 67  | 19.20%  |
| WHITE     | 10        | 8.20%   | 1      | 14.29%  | 12     | 13.64%  | 0      | 0.00%   | 2           | 8.00%   | 1      | 16.67%  | 9    | 9.28%   | 0      | 0.00%   | 35  | 10.03%  |
| ASIAN     | 1         | 0.82%   | 0      | 0.00%   | 0      | 0.00%   | 0      | 0.00%   | 0           | 0.00%   | 0      | 0.00%   | 0    | 0.00%   | 0      | 0.00%   | 1   | 0.29%   |
| Others    | 0         | 0.00%   | 0      | 0.00%   | 0      | 0.00%   | 0      | 0.00%   | 1           | 4.00%   | 0      | 0.00%   | 2    | 2.06%   | 0      | 0.00%   | 3   | 0.86%   |
| Total     | 122       | 100.00% | 7      | 100.00% | 88     | 100.00% | 2      | 100.00% | 25          | 100.00% | 6      | 100.00% | 97   | 100.00% | 2      | 100.00% | 349 | 100.00% |