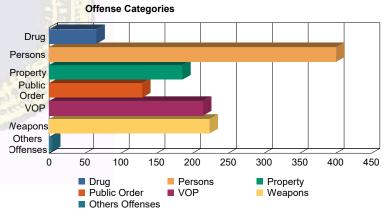

| Drug            | 50  | (6.20%)   | 0  | 0.00%     | 10  | (3.47%)   | 0 | 0.00%     | 6  | (6.90%)   | 0  | 0.00%     | 66    | (5.38%)   |
|-----------------|-----|-----------|----|-----------|-----|-----------|---|-----------|----|-----------|----|-----------|-------|-----------|
| Persons         | 219 | (27.17%)  | 9  | (34.62%)  | 146 | (50.69%)  | 3 | (100.00%) | 22 | (25.29%)  | 2  | (12.50%)  | 401   | (32.71%)  |
| Property        | 133 | (16.50%)  | 4  | (15.38%)  | 32  | (11.11%)  | 0 | 0.00%     | 14 | (16.09%)  | 3  | (18.75%)  | 186   | (15.17%)  |
| Public Order    | 93  | (11.54%)  | 5  | (19.23%)  | 21  | (7.29%)   | 0 | 0.00%     | 8  | (9.20%)   | 3  | (18.75%)  | 130   | (10.60%)  |
| VOP             | 156 | (19.35%)  | 4  | (15.38%)  | 32  | (11.11%)  | 0 | 0.00%     | 17 | (19.54%)  | 6  | (37.50%)  | 215   | (17.54%)  |
| Weapons         | 153 | (18.98%)  | 4  | (15.38%)  | 46  | (15.97%)  | 0 | 0.00%     | 19 | (21.84%)  | 2  | (12.50%)  | 224   | (18.27%)  |
| Others Offenses | 2   | (0.25%)   | 0  | 0.00%     | 1   | (0.35%)   | 0 | 0.00%     | 1  | (1.15%)   | 0  | 0.00%     | 4     | (0.33%)   |
| Total *         | 806 | (100.00%) | 26 | (100.00%) | 288 | (100.00%) | 3 | (100.00%) | 87 | (100.00%) | 16 | (100.00%) | 1,226 | (100.00%) |