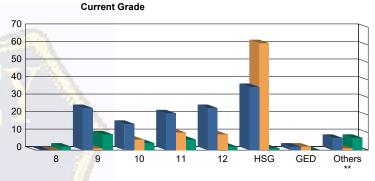

### Juvenile Demographics and Statistics

| Current   |     | COMM      | IITTED |           |    | WAI                    | VED |           |    | PROBAT    | Total  |           |      |     |          |
|-----------|-----|-----------|--------|-----------|----|------------------------|-----|-----------|----|-----------|--------|-----------|------|-----|----------|
| Grade     | М   | ALE       | FEMALE |           | М  | ALE                    | FE  | MALE      | М  | ALE       | FEMALE |           |      |     |          |
| 8         | 0   | 0.00%     | 0      | 0.00%     | 0  | 0.00%                  | 0   | 0.00%     | 1  | (4.00%)   | 1      | (16.67%)  | ) mi | 2   | (0.80%   |
| 9         | 22  | (18.03%)  | 2      | (28.57%)  | 1  | (1.1 <mark>4%</mark> ) | 0   | 0.00%     | 9  | (36.00%)  | 0      | 0.00%     |      | 34  | (13.60%  |
| 10        | 15  | (12.30%)  | 0      | 0.00%     | 6  | (6.82%)                | 0   | 0.00%     | 2  | (8.00%)   | 2      | (33.33%)  |      | 25  | (10.00%  |
| 11        | 18  | (14.75%)  | 3      | (42.86%)  | 9  | (10.23%)               | 1   | (50.00%)  | 6  | (24.00%)  | 0      | 0.00%     |      | 37  | (14.80%  |
| 12        | 22  | (18.03%)  | 2      | (28.57%)  | 9  | (10.23%)               | 0   | 0.00%     | 2  | (8.00%)   | 0      | 0.00%     |      | 35  | (14.00%  |
| HSG       | 36  | (29.51%)  | 0      | 0.00%     | 60 | (68.18%)               | 1   | (50.00%)  | 1  | (4.00%)   | 0      | 0.00%     |      | 98  | (39.20%  |
| GED       | 2   | (1.64%)   | 0      | 0.00%     | 2  | (2.27%)                | 0   | 0.00%     | 0  | 0.00%     | 0      | 0.00%     |      | 4   | (1.60%   |
| Others ** | 7   | (5.74%)   | 0      | 0.00%     | 1  | (1.14%)                | 0   | 0.00%     | 4  | (16.00%)  | 3      | (50.00%)  |      | 15  | (6.00%   |
| Total     | 122 | (100.00%) | 7      | (100.00%) | 88 | (100.00%)              | 2   | (100.00%) | 25 | (100.00%) | 6      | (100.00%) | 2    | 250 | (100.00% |