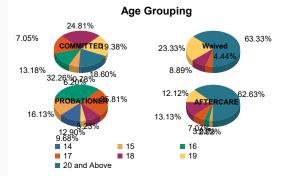

#### Age

| 14           | 0   | 0.00%   | 1 | 14.29%  | 0  | 0.00%                | 0 | 0.00%   | 2  | 8.00%   | 2 | 33.33%  | 0  | 0.00%   | 0 | 0.00%   | 5   | 1.43%   |
|--------------|-----|---------|---|---------|----|----------------------|---|---------|----|---------|---|---------|----|---------|---|---------|-----|---------|
| 15           | 7   | 5.74%   | 1 | 14.29%  | 0  | 0.00%                | 0 | 0.00%   | 5  | 20.00%  | 0 | 0.00%   | 2  | 2.06%   | 0 | 0.00%   | 15  | 4.30%   |
| 16           | 17  | 13.93%  | 0 | 0.00%   | 0  | 0.0 <mark>0%</mark>  | 0 | 0.00%   | 7  | 28.00%  | 3 | 50.00%  | 3  | 3.09%   | 0 | 0.00%   | 30  | 8.60%   |
| 17           | 19  | 15.57%  | 3 | 42.86%  | 4  | 4.55%                | 0 | 0.00%   | 7  | 28.00%  | 1 | 16.67%  | 7  | 7.22%   | 0 | 0.00%   | 41  | 11.75%  |
| 18           | 31  | 25.41%  | 1 | 14.29%  | 7  | 7.9 <mark>5%</mark>  | 1 | 50.00%  | 3  | 12.00%  | 0 | 0.00%   | 13 | 13.40%  | 0 | 0.00%   | 56  | 16.05%  |
| 19           | 24  | 19.67%  | 1 | 14.29%  | 21 | 23.86%               | 0 | 0.00%   | 1  | 4.00%   | 0 | 0.00%   | 11 | 11.34%  | 1 | 50.00%  | 59  | 16.91%  |
| 20 and Above | 24  | 19.67%  | 0 | 0.00%   | 56 | 63.64 <mark>%</mark> | 1 | 50.00%  | 0  | 0.00%   | 0 | 0.00%   | 61 | 62.89%  | 1 | 50.00%  | 143 | 40.97%  |
| Total        | 122 | 100.00% | 7 | 100.00% | 88 | 100.00%              | 2 | 100.00% | 25 | 100.00% | 6 | 100.00% | 97 | 100.00% | 2 | 100.00% | 349 | 100.00% |