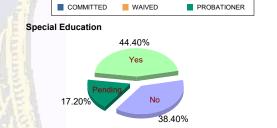

#### **Special Education Services**

| Yes     | 56  | (45.90%)  | 6 | (85.71%)  | 34 | (38.64%)  | 1 | (50.00%)  | 12 | (48.00%)  | 2 | (33.33%)  | 775 | 111 | (44.40%)  |
|---------|-----|-----------|---|-----------|----|-----------|---|-----------|----|-----------|---|-----------|-----|-----|-----------|
| No      | 51  | (41.80%)  | 1 | (14.29%)  | 33 | (37.50%)  | 1 | (50.00%)  | 9  | (36.00%)  | 1 | (16.67%)  |     | 96  | (38.40%)  |
| Pendina | 15  | (12.30%)  | 0 | 0.00%     | 21 | (23.86%)  | 0 | 0.00%     | 4  | (16.00%)  | 3 | (50.00%)  |     | 43  | (17.20%)  |
| Total   | 122 | (100.00%) | 7 | (100.00%) | 88 | (100.00%) | 2 | (100.00%) | 25 | (100.00%) | 6 | (100.00%) | my. | 250 | (100.00%) |