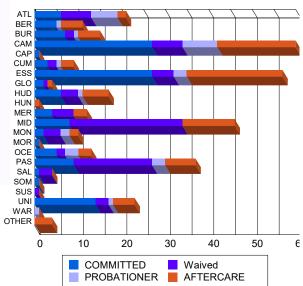

#### **Sentencing County**

| ATL 6 4.92% 0 0.00% 7 7.95% 0 0.00% 5 20.00% 1 16.67% 2 2.06%   BER 5 4.10% 0 0.00% 0 0.00% 0 0.00% 0 0.00% 1 16.67% 5 5.15%   BUR 6 4.92% 1 14.29% 2 2.27% 0 0.00% 0 0.00% 1 16.67% 5 5.15%   CAM 27 22.13% 0 0.00% 6 6.82% 1 50.00% 5 20.00% 3 50.00% 16 16.49%   CAP 1 0.82% 0 0.00% 0 0.00% 0 0.00% 0 0.00% 0 0.00%   CUM 3 2.46% 0 0.00% 0 0.00% 1 4.00% 0 0.00% 2 22.268%   GLO 2 1.64% 0 0.00% </th <th>1000</th> <th></th>                                                                                                                                                                                                                                                                                                                                                                                                                                                                                                                                                                                                                                                                                                                                                                                                                                                                                                                                                                                                                                                                                                                                                                                                                                                                                                                                                                                                                                                                                                                                                                                                                                                                                             | 1000      |                  |
|--------------------------------------------------------------------------------------------------------------------------------------------------------------------------------------------------------------------------------------------------------------------------------------------------------------------------------------------------------------------------------------------------------------------------------------------------------------------------------------------------------------------------------------------------------------------------------------------------------------------------------------------------------------------------------------------------------------------------------------------------------------------------------------------------------------------------------------------------------------------------------------------------------------------------------------------------------------------------------------------------------------------------------------------------------------------------------------------------------------------------------------------------------------------------------------------------------------------------------------------------------------------------------------------------------------------------------------------------------------------------------------------------------------------------------------------------------------------------------------------------------------------------------------------------------------------------------------------------------------------------------------------------------------------------------------------------------------------------------------------------------------------------------------------------------------------------------------------------------------------------------------------------------------------------------------------------------------------------------------------------------------------------------------------------------------------------------------------------------------------------------|-----------|------------------|
| BUR 6 4.92% 1 14.29% 2 2.27% 0 0.00% 0 0.00% 1 16.67% 5 5.15% CAM 27 22.13% 0 0.00% 6 6.82% 1 50.00% 5 20.00% 3 50.00% 16 16.49% CAP 1 0.82% 0 0.00% 0 0.00% 0 0.00% 0 0.00% 0 0.00% 0 0.00% 0 0.00% 0 0.00% 0 0.00% 0 0.00% 0 0.00% 0 0.00% 0 0.00% 0 0.00% 0 0.00% 0 0.00% 0 0.00% 0 0.00% 0 0.00% 0 0.00% 0 0.00% 0 0.00% 0 0.00% 0 0.00% 0 0.00% 0 0.00% 0 0.00% 0 0.00% 0 0.00% 0 0.00% 1 1.03% HUD 5 4.10% 1 14.29% 4 4.55% 0 0.00% 1 4.00% 0 0.00% 0 0.00% 1 1.03% HUN 0 0.00% 0 0.00% 0 0.00% 0 0.00% 0 0.00% 0 0.00% 0 0.00% 0 0.00% 0 0.00% 0 0.00% 0 0.00% 0 0.00% 0 0.00% 0 0.00% 0 0.00% 0 0.00% 0 0.00% 0 0.00% 0 0.00% 0 0.00% 0 0.00% 0 0.00% 0 0.00% 0 0.00% 0 0.00% 0 0.00% 0 0.00% 0 0.00% 0 0.00% 0 0.00% 0 0.00% 0 0.00% 0 0.00% 0 0.00% 0 0.00% 0 0.00% 0 0.00% 0 0.00% 0 0.00% 0 0.00% 0 0.00% 0 0.00% 0 0.00% 0 0.00% 0 0.00% 0 0.00% 0 0.00% 0 0.00% 0 0.00% 0 0.00% 0 0.00% 0 0.00% 0 0.00% 0 0.00% 0 0.00% 0 0.00% 0 0.00% 0 0.00% 0 0.00% 0 0.00% 0 0.00% 0 0.00% 0 0.00% 0 0.00% 0 0.00% 0 0.00% 0 0.00% 0 0.00% 0 0.00% 0 0.00% 0 0.00% 0 0.00% 0 0.00% 0 0.00% 0 0.00% 0 0.00% 0 0.00% 0 0.00% 0 0.00% 0 0.00% 0 0.00% 0 0.00% 0 0.00% 0 0.00% 0 0.00% 0 0.00% 0 0.00% 0 0.00% 0 0.00% 0 0.00% 0 0.00% 0 0.00% 0 0.00% 0 0.00% 0 0.00% 0 0.00% 0 0.00% 0 0.00% 0 0.00% 0 0.00% 0 0.00% 0 0.00% 0 0.00% 0 0.00% 0 0.00% 0 0.00% 0 0.00% 0 0.00% 0 0.00% 0 0.00% 0 0.00% 0 0.00% 0 0.00% 0 0.00% 0 0.00% 0 0.00% 0 0.00% 0 0.00% 0 0.00% 0 0.00% 0 0.00% 0 0.00% 0 0.00% 0 0.00% 0 0.00% 0 0.00% 0 0.00% 0 0.00% 0 0.00% 0 0.00% 0 0.00% 0 0.00% 0 0.00% 0 0.00% 0 0.00% 0 0.00% 0 0.00% 0 0.00% 0 0.00% 0 0.00% 0 0.00% 0 0.00% 0 0.00% 0 0.00% 0 0.00% 0 0.00% 0 0.00% 0 0.00% 0 0.00% 0 0.00% 0 0.00% 0 0.00% 0 0.00% 0 0.00% 0 0.00% 0 0.00% 0 0.00% 0 0.00% 0 0.00% 0 0.00% 0 0.00% 0 0.00% 0 0.00% 0 0.00% 0 0.00% 0 0.00% 0 0.00% 0 0.00% 0 0.00% 0 0.00% 0 0.00% 0 0.00% 0 0.00% 0 0.00% 0 0.00% 0 0.00% 0 0.00% 0 0.00% 0 0.00% 0 0.00% 0 0.00% 0 0.00% 0 0.00% 0 0.00% 0 0.00% 0 0.00% 0 0.00% 0 0.00% 0 0.00% 0 0.00% 0 0.00% 0 0.00% 0 0.00% 0 0.00% 0 0.00% 0 0.00% 0 0.00% 0 0.00%  | 1000      | 11 3.15%         |
| CAM 27 22.13% 0 0.00% 6 6.82% 1 50.00% 5 20.00% 3 50.00% 16 16.49% CAP 1 0.82% 0 0.00% 0 0.00% 0 0.00% 0 0.00% 0 0.00% 0 0.00% 0 0.00% 0 0.00% 0 0.00% 0 0.00% 0 0.00% 0 0.00% 0 0.00% 0 0.00% 0 0.00% 0 0.00% 0 0.00% 3 3.09% ESS 24 19.67% 3 42.86% 5 5.68% 0 0.00% 3 12.00% 0 0.00% 1 1.03% HUD 5 4.10% 1 14.29% 4 4.55% 0 0.00% 1 4.00% 0 0.00% 0 0.00% 1 1.03% HUN 0 0.00% 0 0.00% 0 0.00% 0 0.00% 1 1.03% MER 4 3.28% 0 0.00% 5 5.68% 0 0.00% 0 0.00% 0 0.00% 0 0.00% 1 1.03% MID 8 6.56% 0 0.00% 5 5.68% 0 0.00% 0 0.00% 0 0.00% 0 0.00% 1 1.03% MON 2 1.64% 0 0.00% 4 4.55% 0 0.00% 0 0.00% 0 0.00% 1 2.237% MON 2 1.64% 0 0.00% 4 4.55% 0 0.00% 0 0.00% 0 0.00% 1 2.237% MON 1 0.82% 0 0.00% 4 4.55% 0 0.00% 2 8.00% 0 0.00% 1 2.337% MOR 1 0.82% 0 0.00% 0 0.00% 0 0.00% 3 12.00% 0 0.00% 0 0.00% 0 0.00% 0 0.00% 0 0.00% 0 0.00% 0 0.00% 0 0.00% 0 0.00% 0 0.00% 0 0.00% 0 0.00% 0 0.00% 0 0.00% 0 0.00% 0 0.00% 0 0.00% 0 0.00% 0 0.00% 0 0.00% 0 0.00% 0 0.00% 0 0.00% 0 0.00% 0 0.00% 0 0.00% 0 0.00% 0 0.00% 0 0.00% 0 0.00% 0 0.00% 0 0.00% 0 0.00% 0 0.00% 0 0.00% 0 0.00% 0 0.00% 0 0.00% 0 0.00% 0 0.00% 0 0.00% 0 0.00% 0 0.00% 0 0.00% 0 0.00% 0 0.00% 0 0.00% 0 0.00% 0 0.00% 0 0.00% 0 0.00% 0 0.00% 0 0.00% 0 0.00% 0 0.00% 0 0.00% 0 0.00% 0 0.00% 0 0.00% 0 0.00% 0 0.00% 0 0.00% 0 0.00% 0 0.00% 0 0.00% 0 0.00% 0 0.00% 0 0.00% 0 0.00% 0 0.00% 0 0.00% 0 0.00% 0 0.00% 0 0.00% 0 0.00% 0 0.00% 0 0.00% 0 0.00% 0 0.00% 0 0.00% 0 0.00% 0 0.00% 0 0.00% 0 0.00% 0 0.00% 0 0.00% 0 0.00% 0 0.00% 0 0.00% 0 0.00% 0 0.00% 0 0.00% 0 0.00% 0 0.00% 0 0.00% 0 0.00% 0 0.00% 0 0.00% 0 0.00% 0 0.00% 0 0.00% 0 0.00% 0 0.00% 0 0.00% 0 0.00% 0 0.00% 0 0.00% 0 0.00% 0 0.00% 0 0.00% 0 0.00% 0 0.00% 0 0.00% 0 0.00% 0 0.00% 0 0.00% 0 0.00% 0 0.00% 0 0.00% 0 0.00% 0 0.00% 0 0.00% 0 0.00% 0 0.00% 0 0.00% 0 0.00% 0 0.00% 0 0.00% 0 0.00% 0 0.00% 0 0.00% 0 0.00% 0 0.00% 0 0.00% 0 0.00% 0 0.00% 0 0.00% 0 0.00% 0 0.00% 0 0.00% 0 0.00% 0 0.00% 0 0.00% 0 0.00% 0 0.00% 0 0.00% 0 0.00% 0 0.00% 0 0.00% 0 0.00% 0 0.00% 0 0.00% 0 0.00% 0 0.00% 0 0.00% 0 0.00% 0 0.00% 0 0.00% 0 0.00% 0 0.00% 0  |           |                  |
| CAP 1 0.82% 0 0.00% 0 0.00% 0 0.00% 0 0.00% 0 0.00% 0 0.00% 0 0.00% 0 0.00% 0 0.00% 0 0.00% 0 0.00% 0 0.00% 3 3.09% ESS 24 19.67% 3 42.86% 5 5.68% 0 0.00% 3 12.00% 0 0.00% 22 22.68% GLO 2 1.64% 0 0.00% 1 1.14% 0 0.00% 0 0.00% 0 0.00% 1 1.03% HUD 5 4.10% 1 14.29% 4 4.55% 0 0.00% 1 4.00% 0 0.00% 0 0.00% 6 6.19% HUN 0 0.00% 0 0.00% 0 0.00% 0 0.00% 1 1.03% MER 4 3.28% 0 0.00% 5 5.68% 0 0.00% 0 0.00% 0 0.00% 0 0.00% 3 3.09% MID 8 6.56% 0 0.00% 25 28.41% 1 50.00% 0 0.00% 0 0.00% 1 2.237% MON 2 1.64% 0 0.00% 4 4.55% 0 0.00% 0 0.00% 0 0.00% 1 2.237% MON 2 1.64% 0 0.00% 4 4.55% 0 0.00% 2 8.00% 0 0.00% 1 2.237% MOR 1 0.82% 0 0.00% 0 0.00% 0 0.00% 0 0.00% 0 0.00% 0 0.00% 0 0.00% 0 0.00% 0 0.00% 0 0.00% 0 0.00% 0 0.00% 0 0.00% 0 0.00% 0 0.00% 0 0.00% 0 0.00% 0 0.00% 0 0.00% 0 0.00% 0 0.00% 0 0.00% 0 0.00% 0 0.00% 0 0.00% 0 0.00% 0 0.00% 0 0.00% 0 0.00% 0 0.00% 0 0.00% 0 0.00% 0 0.00% 0 0.00% 0 0.00% 0 0.00% 0 0.00% 0 0.00% 0 0.00% 0 0.00% 0 0.00% 0 0.00% 0 0.00% 0 0.00% 0 0.00% 0 0.00% 0 0.00% 0 0.00% 0 0.00% 0 0.00% 0 0.00% 0 0.00% 0 0.00% 0 0.00% 0 0.00% 0 0.00% 0 0.00% 0 0.00% 0 0.00% 0 0.00% 0 0.00% 0 0.00% 0 0.00% 0 0.00% 0 0.00% 0 0.00% 0 0.00% 0 0.00% 0 0.00% 0 0.00% 0 0.00% 0 0.00% 0 0.00% 0 0.00% 0 0.00% 0 0.00% 0 0.00% 0 0.00% 0 0.00% 0 0.00% 0 0.00% 0 0.00% 0 0.00% 0 0.00% 0 0.00% 0 0.00% 0 0.00% 0 0.00% 0 0.00% 0 0.00% 0 0.00% 0 0.00% 0 0.00% 0 0.00% 0 0.00% 0 0.00% 0 0.00% 0 0.00% 0 0.00% 0 0.00% 0 0.00% 0 0.00% 0 0.00% 0 0.00% 0 0.00% 0 0.00% 0 0.00% 0 0.00% 0 0.00% 0 0.00% 0 0.00% 0 0.00% 0 0.00% 0 0.00% 0 0.00% 0 0.00% 0 0.00% 0 0.00% 0 0.00% 0 0.00% 0 0.00% 0 0.00% 0 0.00% 0 0.00% 0 0.00% 0 0.00% 0 0.00% 0 0.00% 0 0.00% 0 0.00% 0 0.00% 0 0.00% 0 0.00% 0 0.00% 0 0.00% 0 0.00% 0 0.00% 0 0.00% 0 0.00% 0 0.00% 0 0.00% 0 0.00% 0 0.00% 0 0.00% 0 0.00% 0 0.00% 0 0.00% 0 0.00% 0 0.00% 0 0.00% 0 0.00% 0 0.00% 0 0.00% 0 0.00% 0 0.00% 0 0.00% 0 0.00% 0 0.00% 0 0.00% 0 0.00% 0 0.00% 0 0.00% 0 0.00% 0 0.00% 0 0.00% 0 0.00% 0 0.00% 0 0.00% 0 0.00% 0 0.00% 0 0.00% 0 0.00% 0 0.00% 0 0.00% 0 0.00% 0 0.00% 0 0.00% 0 0.00% 0 | 0 0.00%   | 15 4.30%         |
| CUM 3 2.46% 0 0.00% 2 2.27% 0 0.00% 1 4.00% 0 0.00% 3 3.09% ESS 24 19.67% 3 42.86% 5 5.68% 0 0.00% 3 12.00% 0 0.00% 22 22.68% GLO 2 1.64% 0 0.00% 1 1.14% 0 0.00% 0 0.00% 0 0.00% 1 1.03% HUD 5 4.10% 1 14.29% 4 4.55% 0 0.00% 1 4.00% 0 0.00% 0 0.00% 6 6.19% HUN 0 0.00% 0 0.00% 0 0.00% 0 0.00% 0 0.00% 1 1.03% MER 4 3.28% 0 0.00% 5 5.68% 0 0.00% 0 0.00% 0 0.00% 0 0.00% 3 3.09% MID 8 6.56% 0 0.00% 25 28.41% 1 50.00% 0 0.00% 0 0.00% 1 2.237% MON 2 1.64% 0 0.00% 4 4.55% 0 0.00% 2 8.00% 0 0.00% 2 2.06% MOR 1 0.82% 0 0.00% 0 0.00% 0 0.00% 2 8.00% 0 0.00% 2 2.06% MOR 1 0.82% 0 0.00% 0 0.00% 0 0.00% 3 3.09% PAS 9 7.38% 0 0.00% 18 20.45% 0 0.00% 3 12.00% 0 0.00% 0 0.00% 7 7.22% SAL 1 0.82% 0 0.00% 3 3.41% 0 0.00% 0 0.00% 0 0.00% 0 0.00% 0 0.00%                                                                                                                                                                                                                                                                                                                                                                                                                                                                                                                                                                                                                                                                                                                                                                                                                                                                                                                                                                                                                                                                                                                                                                                                                                                                                                                                                          | 2 100.00% | 60 17.199        |
| ESS                                                                                                                                                                                                                                                                                                                                                                                                                                                                                                                                                                                                                                                                                                                                                                                                                                                                                                                                                                                                                                                                                                                                                                                                                                                                                                                                                                                                                                                                                                                                                                                                                                                                                                                                                                                                                                                                                                                                                                                                                                                                                                                            | 0 0.00%   | 1 0.29%          |
| GLO 2 1.64% 0 0.00% 1 1.14% 0 0.00% 0 0.00% 0 0.00% 1 1.03% HUD 5 4.10% 1 14.29% 4 4.55% 0 0.00% 1 4.00% 0 0.00% 6 6.19% HUN 0 0.00% 0 0.00% 0 0.00% 0 0.00% 0 0.00% 0 0.00% 1 1.03% MER 4 3.28% 0 0.00% 5 5.68% 0 0.00% 0 0.00% 0 0.00% 0 0.00% 3 3.09% MID 8 6.56% 0 0.00% 25 28.41% 1 50.00% 0 0.00% 0 0.00% 12 12.37% MON 2 1.64% 0 0.00% 4 4.55% 0 0.00% 2 8.00% 0 0.00% 2 2.06% MOR 1 0.82% 0 0.00% 0 0.00% 0 0.00% 0 0.00% 0 0.00% 0 0.00% 0 0.00% OCE 4 3.28% 1 14.29% 2 2.27% 0 0.00% 3 12.00% 0 0.00% 3 3.09% PAS 9 7.38% 0 0.00% 18 20.45% 0 0.00% 0 1.00% 0 0.00% 0 0.00% 0 0.00% 0 0.00% 5 7.22% SAL 1 0.82% 0 0.00% 3 3.41% 0 0.00% 0 0.00% 0 0.00% 0 0.00% 0 0.00% 0 0.00%                                                                                                                                                                                                                                                                                                                                                                                                                                                                                                                                                                                                                                                                                                                                                                                                                                                                                                                                                                                                                                                                                                                                                                                                                                                                                                                                                                                                                                      | 0 0.00%   | 9 2.58%          |
| HUD 5 4.10% 1 14.29% 4 4.55% 0 0.00% 1 4.00% 0 0.00% 6 6.19%   HUN 0 0.00% 0 0.00% 0 0.00% 0 0.00% 0 0.00% 0 0.00% 1 1.03%   MER 4 3.28% 0 0.00% 5 5.68% 0 0.00% 0 0.00% 0 0.00% 3 3.09%   MID 8 6.56% 0 0.00% 25 28.41% 1 50.00% 0 0.00% 0 0.00% 12 12.37%   MON 2 1.64% 0 0.00% 4 4.55% 0 0.00% 2 8.00% 0 0.00% 2 2.06%   MOR 1 0.82% 0 0.00% 0 0.00% 0 0.00% 0 0.00% 0 0.00% 0 0.00% 0 0.00%                                                                                                                                                                                                                                                                                                                                                                                                                                                                                                                                                                                                                                                                                                                                                                                                                                                                                                                                                                                                                                                                                                                                                                                                                                                                                                                                                                                                                                                                                                                                                                                                                                                                                                                                | 0 0.00%   | 57 16.33%        |
| HUN 0 0.00% 0 0.00% 0 0.00% 0 0.00% 0 0.00% 0 0.00% 1 1.03% MER 4 3.28% 0 0.00% 5 5.68% 0 0.00% 0 0.00% 0 0.00% 0 0.00% 3 3.09% MID 8 6.56% 0 0.00% 25 28.41% 1 50.00% 0 0.00% 0 0.00% 12 12.37% MON 2 1.64% 0 0.00% 4 4.55% 0 0.00% 2 8.00% 0 0.00% 2 2.06% MOR 1 0.82% 0 0.00% 0 0.00% 0 0.00% 0 0.00% 0 0.00% 0 0.00% OCE 4 3.28% 1 14.29% 2 2.27% 0 0.00% 3 12.00% 0 0.00% 3 3.09% PAS 9 7.38% 0 0.00% 18 20.45% 0 0.00% 3 12.00% 0 0.00% 0 0.00% 7 7.22% SAL 1 0.82% 0 0.00% 3 3.41% 0 0.00% 0 0.00% 0 0.00% 0 0.00% 0 0.00%                                                                                                                                                                                                                                                                                                                                                                                                                                                                                                                                                                                                                                                                                                                                                                                                                                                                                                                                                                                                                                                                                                                                                                                                                                                                                                                                                                                                                                                                                                                                                                                              | 0 0.00%   | 4 1.15%          |
| MER 4 3.28% 0 0.00% 5 5.68% 0 0.00% 0 0.00% 0 0.00% 3 3.09%   MID 8 6.56% 0 0.00% 25 28.41% 1 50.00% 0 0.00% 0 0.00% 12 12.37%   MON 2 1.64% 0 0.00% 4 4.55% 0 0.00% 2 8.00% 0 0.00% 2 2.06%   MOR 1 0.82% 0 0.00% 0 0.00% 0 0.00% 0 0.00% 0 0.00% 0 0.00% 0 0.00% 0 0.00% 0 0.00% 0 0.00% 0 0.00% 0 0.00% 0 0.00% 0 0.00% 0 0.00% 0 0.00% 0 0.00% 0 0.00% 0 0.00% 0 0.00% 0 0.00% 0 0.00% 0 0.00%                                                                                                                                                                                                                                                                                                                                                                                                                                                                                                                                                                                                                                                                                                                                                                                                                                                                                                                                                                                                                                                                                                                                                                                                                                                                                                                                                                                                                                                                                                                                                                                                                                                                                                                             | 0 0.00%   | 17 4.87%         |
| MID 8 6.56% 0 0.00% 25 28.41% 1 50.00% 0 0.00% 0 0.00% 12 12.37%   MON 2 1.64% 0 0.00% 4 4.55% 0 0.00% 2 8.00% 0 0.00% 2 2.06%   MOR 1 0.82% 0 0.00% 0 0.00% 0 0.00% 0 0.00% 0 0.00% 0 0.00% 0 0.00% 0 0.00% 0 0.00% 0 0.00% 0 0.00% 0 0.00% 0 0.00% 0 0.00% 0 0.00% 0 0.00% 0 0.00% 0 0.00% 0 0.00% 0 0.00% 0 0.00% 0 0.00% 0 0.00% 0 0.00% 0 0.00% 0 0.00% 0 0.00% 0 0.00% 0 0.00% 0 0.00% 0 0.00% <td>0 0.00%</td> <td>1 0.29%</td>                                                                                                                                                                                                                                                                                                                                                                                                                                                                                                                                                                                                                                                                                                                                                                                                                                                                                                                                                                                                                                                                                                                                                                                                                                                                                                                                                                                                                                                                                                                                                                                                                                                                                         | 0 0.00%   | 1 0.29%          |
| MON 2 1.64% 0 0.00% 4 4.55% 0 0.00% 2 8.00% 0 0.00% 2 2.06%   MOR 1 0.82% 0 0.00% 0 0.00% 0 0.00% 0 0.00% 0 0.00% 0 0.00% 0 0.00% 0 0.00% 0 0.00% 3 3.09%   PAS 9 7.38% 0 0.00% 3 3.41% 0 0.00% 0 0.00% 0 0.00% 0 0.00% 0 0.00% 0 0.00% 0 0.00% 0 0.00% 0 0.00% 0 0.00% 0 0.00% 0 0.00% 0 0.00% 0 0.00% 0 0.00% 0 0.00% 0 0.00% 0 0.00% 0 0.00% 0 0.00% 0 0.00% 0 0.00% 0 0.00% 0 0.00% 0 0.00%                                                                                                                                                                                                                                                                                                                                                                                                                                                                                                                                                                                                                                                                                                                                                                                                                                                                                                                                                                                                                                                                                                                                                                                                                                                                                                                                                                                                                                                                                                                                                                                                                                                                                                                                | 0 0.00%   | 12 <b>3.44</b> % |
| MOR 1 0.82% 0 0.00% 0 0.00% 0 0.00% 0 0.00% 0 0.00% 0 0.00% 0 0.00% 0 0.00% 0 0.00% 0 0.00% 0 0.00% 0 0.00% 3 3.09% PAS 9 7.38% 0 0.00% 18 20.45% 0 0.00% 3 12.00% 0 0.00% 7 7.22% SAL 1 0.82% 0 0.00% 3 3.41% 0 0.00% 0 0.00% 0 0.00% 0 0.00% 0 0.00%                                                                                                                                                                                                                                                                                                                                                                                                                                                                                                                                                                                                                                                                                                                                                                                                                                                                                                                                                                                                                                                                                                                                                                                                                                                                                                                                                                                                                                                                                                                                                                                                                                                                                                                                                                                                                                                                         | 0 0.00%   | 46 13.18%        |
| OCE 4 3.28% 1 14.29% 2 2.27% 0 0.00% 3 12.00% 0 0.00% 3 3.09%   PAS 9 7.38% 0 0.00% 18 20.45% 0 0.00% 3 12.00% 0 0.00% 7 7.22%   SAL 1 0.82% 0 0.00% 3 3.41% 0 0.00% 0 0.00% 0 0.00% 0 0.00%                                                                                                                                                                                                                                                                                                                                                                                                                                                                                                                                                                                                                                                                                                                                                                                                                                                                                                                                                                                                                                                                                                                                                                                                                                                                                                                                                                                                                                                                                                                                                                                                                                                                                                                                                                                                                                                                                                                                   | 0 0.00%   | 10 2.87%         |
| PAS 9 7.38% 0 0.00% 18 20.45% 0 0.00% 3 12.00% 0 0.00% 7 7.22%   SAL 1 0.82% 0 0.00% 3 3.41% 0 0.00% 0 0.00% 0 0.00% 0 0.00% 0 0.00% 0 0.00% 0 0.00% 0 0.00% 0 0.00% 0 0.00% 0 0.00% 0 0.00% 0 0.00% 0 0.00% 0 0.00% 0 0.00% 0 0.00% 0 0.00% 0 0.00% 0 0.00% 0 0.00% 0 0.00% 0 0.00% 0 0.00% 0 0.00% 0 0.00% 0 0.00% 0 0.00% 0 0.00% 0 0.00% 0 0.00% 0 0.00% 0 0.00% 0 0.00% 0 0.00% 0 0.00% 0 0.00% <td>0 0.00%</td> <td>1 0.29%</td>                                                                                                                                                                                                                                                                                                                                                                                                                                                                                                                                                                                                                                                                                                                                                                                                                                                                                                                                                                                                                                                                                                                                                                                                                                                                                                                                                                                                                                                                                                                                                                                                                                                                                         | 0 0.00%   | 1 0.29%          |
| SAL 1 0.82% 0 0.00% 3 3.41% 0 0.00% 0 0.00% 0 0.00% 0 0.00%                                                                                                                                                                                                                                                                                                                                                                                                                                                                                                                                                                                                                                                                                                                                                                                                                                                                                                                                                                                                                                                                                                                                                                                                                                                                                                                                                                                                                                                                                                                                                                                                                                                                                                                                                                                                                                                                                                                                                                                                                                                                    | 0 0.00%   | 13 <b>3.72</b> % |
|                                                                                                                                                                                                                                                                                                                                                                                                                                                                                                                                                                                                                                                                                                                                                                                                                                                                                                                                                                                                                                                                                                                                                                                                                                                                                                                                                                                                                                                                                                                                                                                                                                                                                                                                                                                                                                                                                                                                                                                                                                                                                                                                | 0 0.00%   | 37 10.60%        |
|                                                                                                                                                                                                                                                                                                                                                                                                                                                                                                                                                                                                                                                                                                                                                                                                                                                                                                                                                                                                                                                                                                                                                                                                                                                                                                                                                                                                                                                                                                                                                                                                                                                                                                                                                                                                                                                                                                                                                                                                                                                                                                                                | 0 0.00%   | · ·              |
| SOM 0 0.00% 1 14.29% 0 0.00% 0 0.00% 0 0.00% 0 0.00% 0 0.00%                                                                                                                                                                                                                                                                                                                                                                                                                                                                                                                                                                                                                                                                                                                                                                                                                                                                                                                                                                                                                                                                                                                                                                                                                                                                                                                                                                                                                                                                                                                                                                                                                                                                                                                                                                                                                                                                                                                                                                                                                                                                   | 0 0.00%   | 1 0.29%          |
| SUS 0 0.00% 0 0.00% 1 1.14% 0 0.00% 0 0.00% 0 0.00% 0 0.00%                                                                                                                                                                                                                                                                                                                                                                                                                                                                                                                                                                                                                                                                                                                                                                                                                                                                                                                                                                                                                                                                                                                                                                                                                                                                                                                                                                                                                                                                                                                                                                                                                                                                                                                                                                                                                                                                                                                                                                                                                                                                    | 0 0.00%   | 1 0.29%          |
| UNI 14 11.48% 0 0.00% 3 3.41% 0 0.00% 1 4.00% 0 0.00% 5 5.15%                                                                                                                                                                                                                                                                                                                                                                                                                                                                                                                                                                                                                                                                                                                                                                                                                                                                                                                                                                                                                                                                                                                                                                                                                                                                                                                                                                                                                                                                                                                                                                                                                                                                                                                                                                                                                                                                                                                                                                                                                                                                  |           |                  |
| WAR 0 0.00% 0 0.00% 0 0.00% 1 4.00% 0 0.00% 0 0.00%                                                                                                                                                                                                                                                                                                                                                                                                                                                                                                                                                                                                                                                                                                                                                                                                                                                                                                                                                                                                                                                                                                                                                                                                                                                                                                                                                                                                                                                                                                                                                                                                                                                                                                                                                                                                                                                                                                                                                                                                                                                                            | 0 0.00%   | 1 0.29%          |
| OTHER 0 0.00% 0 0.00% 0 0.00% 0 0.00% 0 0.00% 4 4.12%                                                                                                                                                                                                                                                                                                                                                                                                                                                                                                                                                                                                                                                                                                                                                                                                                                                                                                                                                                                                                                                                                                                                                                                                                                                                                                                                                                                                                                                                                                                                                                                                                                                                                                                                                                                                                                                                                                                                                                                                                                                                          | 0 0.00%   | 4 1.15%          |
| Total 122 100.00% 7 100.00% 88 100.00% 2 100.00% 25 100.00% 6 100.00% 97 100.00%                                                                                                                                                                                                                                                                                                                                                                                                                                                                                                                                                                                                                                                                                                                                                                                                                                                                                                                                                                                                                                                                                                                                                                                                                                                                                                                                                                                                                                                                                                                                                                                                                                                                                                                                                                                                                                                                                                                                                                                                                                               | 2 100.00% | 349 100.00%      |