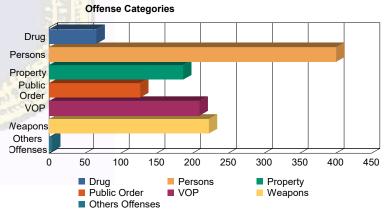

# **Offense Categories**

| 50  | (6.28%)                             | 0                                                                         | 0.00%                                                                                 | 10                                                                                                                                                                                                                                             | (3.47%)                                                                                                                                                                                                                                                                                  | 0                                                                                                                                                                                                                                                                                                                                                                    | 0.00%                                                                                                                                                                                                                                                                                                                                                                                                    | 6                                                                                                                                                                                                                                                                                                                                                                                                                                                                        | (6.67%)                                                                                                                                                                                                                                                                                                                                                                                                                                                                                                          | 0                                                                                                                                                                                                                                                                                                                                                                                                                                                                                                                                                                                                                                                                        | 0.00%                                                                                                                                                                                                                                                                                                                                                                                                                                                                                                                                                                                                                                                                                                                    | 66                                                                                                                                                                                                                                                                                                                                                                                                                                                                                                                                                                                                                                                                                                                                                                                                              | (5.42%)                                                                                                                                                                                                                                                                                                                                                                                                                                                                                                                                                                                                                                                                                                                                                                                                                                                                   |
|-----|-------------------------------------|---------------------------------------------------------------------------|---------------------------------------------------------------------------------------|------------------------------------------------------------------------------------------------------------------------------------------------------------------------------------------------------------------------------------------------|------------------------------------------------------------------------------------------------------------------------------------------------------------------------------------------------------------------------------------------------------------------------------------------|----------------------------------------------------------------------------------------------------------------------------------------------------------------------------------------------------------------------------------------------------------------------------------------------------------------------------------------------------------------------|----------------------------------------------------------------------------------------------------------------------------------------------------------------------------------------------------------------------------------------------------------------------------------------------------------------------------------------------------------------------------------------------------------|--------------------------------------------------------------------------------------------------------------------------------------------------------------------------------------------------------------------------------------------------------------------------------------------------------------------------------------------------------------------------------------------------------------------------------------------------------------------------|------------------------------------------------------------------------------------------------------------------------------------------------------------------------------------------------------------------------------------------------------------------------------------------------------------------------------------------------------------------------------------------------------------------------------------------------------------------------------------------------------------------|--------------------------------------------------------------------------------------------------------------------------------------------------------------------------------------------------------------------------------------------------------------------------------------------------------------------------------------------------------------------------------------------------------------------------------------------------------------------------------------------------------------------------------------------------------------------------------------------------------------------------------------------------------------------------|--------------------------------------------------------------------------------------------------------------------------------------------------------------------------------------------------------------------------------------------------------------------------------------------------------------------------------------------------------------------------------------------------------------------------------------------------------------------------------------------------------------------------------------------------------------------------------------------------------------------------------------------------------------------------------------------------------------------------|-----------------------------------------------------------------------------------------------------------------------------------------------------------------------------------------------------------------------------------------------------------------------------------------------------------------------------------------------------------------------------------------------------------------------------------------------------------------------------------------------------------------------------------------------------------------------------------------------------------------------------------------------------------------------------------------------------------------------------------------------------------------------------------------------------------------|---------------------------------------------------------------------------------------------------------------------------------------------------------------------------------------------------------------------------------------------------------------------------------------------------------------------------------------------------------------------------------------------------------------------------------------------------------------------------------------------------------------------------------------------------------------------------------------------------------------------------------------------------------------------------------------------------------------------------------------------------------------------------------------------------------------------------------------------------------------------------|
| 218 | (27.39%)                            | 9                                                                         | (34.62%)                                                                              | 146                                                                                                                                                                                                                                            | (50.69%)                                                                                                                                                                                                                                                                                 | 3                                                                                                                                                                                                                                                                                                                                                                    | (100.00%)                                                                                                                                                                                                                                                                                                                                                                                                | 23                                                                                                                                                                                                                                                                                                                                                                                                                                                                       | (25.56%)                                                                                                                                                                                                                                                                                                                                                                                                                                                                                                         | 2                                                                                                                                                                                                                                                                                                                                                                                                                                                                                                                                                                                                                                                                        | (13.33%)                                                                                                                                                                                                                                                                                                                                                                                                                                                                                                                                                                                                                                                                                                                 | 401                                                                                                                                                                                                                                                                                                                                                                                                                                                                                                                                                                                                                                                                                                                                                                                                             | (32.92%)                                                                                                                                                                                                                                                                                                                                                                                                                                                                                                                                                                                                                                                                                                                                                                                                                                                                  |
| 133 | (16.71%)                            | 4                                                                         | (15.38%)                                                                              | 32                                                                                                                                                                                                                                             | (11.11%)                                                                                                                                                                                                                                                                                 | 0                                                                                                                                                                                                                                                                                                                                                                    | 0.00%                                                                                                                                                                                                                                                                                                                                                                                                    | 15                                                                                                                                                                                                                                                                                                                                                                                                                                                                       | (16.67%)                                                                                                                                                                                                                                                                                                                                                                                                                                                                                                         | 3                                                                                                                                                                                                                                                                                                                                                                                                                                                                                                                                                                                                                                                                        | (20.00%)                                                                                                                                                                                                                                                                                                                                                                                                                                                                                                                                                                                                                                                                                                                 | 187                                                                                                                                                                                                                                                                                                                                                                                                                                                                                                                                                                                                                                                                                                                                                                                                             | (15.35%)                                                                                                                                                                                                                                                                                                                                                                                                                                                                                                                                                                                                                                                                                                                                                                                                                                                                  |
| 90  | (11.31%)                            | 5                                                                         | (19.23%)                                                                              | 21                                                                                                                                                                                                                                             | (7.29%)                                                                                                                                                                                                                                                                                  | 0                                                                                                                                                                                                                                                                                                                                                                    | 0.00%                                                                                                                                                                                                                                                                                                                                                                                                    | 8                                                                                                                                                                                                                                                                                                                                                                                                                                                                        | (8.89%)                                                                                                                                                                                                                                                                                                                                                                                                                                                                                                          | 3                                                                                                                                                                                                                                                                                                                                                                                                                                                                                                                                                                                                                                                                        | (20.00%)                                                                                                                                                                                                                                                                                                                                                                                                                                                                                                                                                                                                                                                                                                                 | 127                                                                                                                                                                                                                                                                                                                                                                                                                                                                                                                                                                                                                                                                                                                                                                                                             | (10.43%)                                                                                                                                                                                                                                                                                                                                                                                                                                                                                                                                                                                                                                                                                                                                                                                                                                                                  |
| 152 | (19.10%)                            | 4                                                                         | (15.38%)                                                                              | 32                                                                                                                                                                                                                                             | (11.11%)                                                                                                                                                                                                                                                                                 | 0                                                                                                                                                                                                                                                                                                                                                                    | 0.00%                                                                                                                                                                                                                                                                                                                                                                                                    | 17                                                                                                                                                                                                                                                                                                                                                                                                                                                                       | (18.89%)                                                                                                                                                                                                                                                                                                                                                                                                                                                                                                         | 5                                                                                                                                                                                                                                                                                                                                                                                                                                                                                                                                                                                                                                                                        | (33.33%)                                                                                                                                                                                                                                                                                                                                                                                                                                                                                                                                                                                                                                                                                                                 | 210                                                                                                                                                                                                                                                                                                                                                                                                                                                                                                                                                                                                                                                                                                                                                                                                             | (17.24%)                                                                                                                                                                                                                                                                                                                                                                                                                                                                                                                                                                                                                                                                                                                                                                                                                                                                  |
| 151 | (18.97%)                            | 4                                                                         | (15.38%)                                                                              | 46                                                                                                                                                                                                                                             | (15.97%)                                                                                                                                                                                                                                                                                 | 0                                                                                                                                                                                                                                                                                                                                                                    | 0.00%                                                                                                                                                                                                                                                                                                                                                                                                    | 20                                                                                                                                                                                                                                                                                                                                                                                                                                                                       | (22.22%)                                                                                                                                                                                                                                                                                                                                                                                                                                                                                                         | 2                                                                                                                                                                                                                                                                                                                                                                                                                                                                                                                                                                                                                                                                        | (13.33%)                                                                                                                                                                                                                                                                                                                                                                                                                                                                                                                                                                                                                                                                                                                 | 223                                                                                                                                                                                                                                                                                                                                                                                                                                                                                                                                                                                                                                                                                                                                                                                                             | (18.31%)                                                                                                                                                                                                                                                                                                                                                                                                                                                                                                                                                                                                                                                                                                                                                                                                                                                                  |
| 2   | (0.25%)                             | 0                                                                         | 0.00%                                                                                 | 1                                                                                                                                                                                                                                              | (0.35%)                                                                                                                                                                                                                                                                                  | 0                                                                                                                                                                                                                                                                                                                                                                    | 0.00%                                                                                                                                                                                                                                                                                                                                                                                                    | 1                                                                                                                                                                                                                                                                                                                                                                                                                                                                        | (1.11%)                                                                                                                                                                                                                                                                                                                                                                                                                                                                                                          | 0                                                                                                                                                                                                                                                                                                                                                                                                                                                                                                                                                                                                                                                                        | 0.00%                                                                                                                                                                                                                                                                                                                                                                                                                                                                                                                                                                                                                                                                                                                    | 4                                                                                                                                                                                                                                                                                                                                                                                                                                                                                                                                                                                                                                                                                                                                                                                                               | (0.33%)                                                                                                                                                                                                                                                                                                                                                                                                                                                                                                                                                                                                                                                                                                                                                                                                                                                                   |
| 796 | (100.00%)                           | 26                                                                        | (100.00%)                                                                             | 288                                                                                                                                                                                                                                            | (100.00%)                                                                                                                                                                                                                                                                                | 3                                                                                                                                                                                                                                                                                                                                                                    | (100.00%)                                                                                                                                                                                                                                                                                                                                                                                                | 90                                                                                                                                                                                                                                                                                                                                                                                                                                                                       | (100.00%)                                                                                                                                                                                                                                                                                                                                                                                                                                                                                                        | 15                                                                                                                                                                                                                                                                                                                                                                                                                                                                                                                                                                                                                                                                       | (100.00%)                                                                                                                                                                                                                                                                                                                                                                                                                                                                                                                                                                                                                                                                                                                | 1,218                                                                                                                                                                                                                                                                                                                                                                                                                                                                                                                                                                                                                                                                                                                                                                                                           | (100.00%)                                                                                                                                                                                                                                                                                                                                                                                                                                                                                                                                                                                                                                                                                                                                                                                                                                                                 |
|     | 218<br>133<br>90<br>152<br>151<br>2 | 218 (27.39%) 133 (16.71%) 90 (11.31%) 152 (19.10%) 151 (18.97%) 2 (0.25%) | 218 (27.39%) 9 133 (16.71%) 4 90 (11.31%) 5 152 (19.10%) 4 151 (18.97%) 4 2 (0.25%) 0 | 218     (27.39%)     9     (34.62%)       133     (16.71%)     4     (15.38%)       90     (11.31%)     5     (19.23%)       152     (19.10%)     4     (15.38%)       151     (18.97%)     4     (15.38%)       2     (0.25%)     0     0.00% | 218     (27.39%)     9     (34.62%)     146       133     (16.71%)     4     (15.38%)     32       90     (11.31%)     5     (19.23%)     21       152     (19.10%)     4     (15.38%)     32       151     (18.97%)     4     (15.38%)     46       2     (0.25%)     0     0.00%     1 | 218     (27.39%)     9     (34.62%)     146     (50.69%)       133     (16.71%)     4     (15.38%)     32     (11.11%)       90     (11.31%)     5     (19.23%)     21     (7.29%)       152     (19.10%)     4     (15.38%)     32     (11.11%)       151     (18.97%)     4     (15.38%)     46     (15.97%)       2     (0.25%)     0     0.00%     1     (0.35%) | 218     (27.39%)     9     (34.62%)     146     (50.69%)     3       133     (16.71%)     4     (15.38%)     32     (11.11%)     0       90     (11.31%)     5     (19.23%)     21     (7.29%)     0       152     (19.10%)     4     (15.38%)     32     (11.11%)     0       151     (18.97%)     4     (15.38%)     46     (15.97%)     0       2     (0.25%)     0     0.00%     1     (0.35%)     0 | 218     (27.39%)     9     (34.62%)     146     (50.69%)     3     (100.00%)       133     (16.71%)     4     (15.38%)     32     (11.11%)     0     0.00%       90     (11.31%)     5     (19.23%)     21     (7.29%)     0     0.00%       152     (19.10%)     4     (15.38%)     32     (11.11%)     0     0.00%       151     (18.97%)     4     (15.38%)     46     (15.97%)     0     0.00%       2     (0.25%)     0     0.00%     1     (0.35%)     0     0.00% | 218     (27.39%)     9     (34.62%)     146     (50.69%)     3     (100.00%)     23       133     (16.71%)     4     (15.38%)     32     (11.11%)     0     0.00%     15       90     (11.31%)     5     (19.23%)     21     (7.29%)     0     0.00%     8       152     (19.10%)     4     (15.38%)     32     (11.11%)     0     0.00%     17       151     (18.97%)     4     (15.38%)     46     (15.97%)     0     0.00%     20       2     (0.25%)     0     0.00%     1     (0.35%)     0     0.00%     1 | 218       (27.39%)       9       (34.62%)       146       (50.69%)       3       (100.00%)       23       (25.56%)         133       (16.71%)       4       (15.38%)       32       (11.11%)       0       0.00%       15       (16.67%)         90       (11.31%)       5       (19.23%)       21       (7.29%)       0       0.00%       8       (8.89%)         152       (19.10%)       4       (15.38%)       32       (11.11%)       0       0.00%       17       (18.89%)         151       (18.97%)       4       (15.38%)       46       (15.97%)       0       0.00%       20       (22.22%)         2       (0.25%)       0       0.00%       1       (1.11%) | 218       (27.39%)       9       (34.62%)       146       (50.69%)       3       (100.00%)       23       (25.56%)       2         133       (16.71%)       4       (15.38%)       32       (11.11%)       0       0.00%       15       (16.67%)       3         90       (11.31%)       5       (19.23%)       21       (7.29%)       0       0.00%       8       (8.89%)       3         152       (19.10%)       4       (15.38%)       32       (11.11%)       0       0.00%       17       (18.89%)       5         151       (18.97%)       4       (15.38%)       46       (15.97%)       0       0.00%       20       (22.22%)       2         2       (0.25%)       0       0.00%       1       (1.11%)       0 | 218       (27.39%)       9       (34.62%)       146       (50.69%)       3       (100.00%)       23       (25.56%)       2       (13.33%)         133       (16.71%)       4       (15.38%)       32       (11.11%)       0       0.00%       15       (16.67%)       3       (20.00%)         90       (11.31%)       5       (19.23%)       21       (7.29%)       0       0.00%       8       (8.89%)       3       (20.00%)         152       (19.10%)       4       (15.38%)       32       (11.11%)       0       0.00%       17       (18.89%)       5       (33.33%)         151       (18.97%)       4       (15.38%)       46       (15.97%)       0       0.00%       20       (22.22%)       2       (13.33%)         2       (0.25%)       0       0.00%       1       (1.11%)       0       0.00% | 218       (27.39%)       9       (34.62%)       146       (50.69%)       3       (100.00%)       23       (25.56%)       2       (13.33%)       401         133       (16.71%)       4       (15.38%)       32       (11.11%)       0       0.00%       15       (16.67%)       3       (20.00%)       187         90       (11.31%)       5       (19.23%)       21       (7.29%)       0       0.00%       8       (8.89%)       3       (20.00%)       127         152       (19.10%)       4       (15.38%)       32       (11.11%)       0       0.00%       17       (18.89%)       5       (33.33%)       210         151       (18.97%)       4       (15.38%)       46       (15.97%)       0       0.00%       20       (22.22%)       2       (13.33%)       223         2       (0.25%)       0       0.00%       1       (1.11%)       0       0.00%       4 |