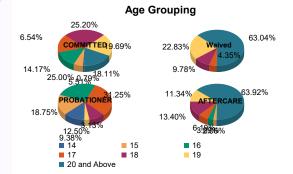

### Age

| 14           | 0   | 0.00%   | 1 | 14.29%  | 0  | 0.00%                 | 0 | 0.00%   | 2  | 7.41%   | 2 | 40.00%  | 0  | 0.00%   | 0 | 0.00%   | 5   | 1.44%   |
|--------------|-----|---------|---|---------|----|-----------------------|---|---------|----|---------|---|---------|----|---------|---|---------|-----|---------|
| 15           | 6   | 5.00%   | 1 | 14.29%  | 0  | 0.00%                 | 0 | 0.00%   | 6  | 22.22%  | 0 | 0.00%   | 2  | 2.11%   | 0 | 0.00%   | 15  | 4.31%   |
| 16           | 18  | 15.00%  | 0 | 0.00%   | 0  | 0.00%                 | 0 | 0.00%   | 6  | 22.22%  | 2 | 40.00%  | 3  | 3.16%   | 0 | 0.00%   | 29  | 8.33%   |
| 17           | 18  | 15.00%  | 3 | 42.86%  | 4  | 4.44%                 | 0 | 0.00%   | 9  | 33.33%  | 1 | 20.00%  | 6  | 6.32%   | 0 | 0.00%   | 41  | 11.78%  |
| 18           | 31  | 25.83%  | 1 | 14.29%  | 8  | 8.8 <mark>9%</mark>   | 1 | 50.00%  | 3  | 11.11%  | 0 | 0.00%   | 13 | 13.68%  | 0 | 0.00%   | 57  | 16.38%  |
| 19           | 24  | 20.00%  | 1 | 14.29%  | 21 | 23.33 <mark>%</mark>  | 0 | 0.00%   | 1  | 3.70%   | 0 | 0.00%   | 10 | 10.53%  | 1 | 50.00%  | 58  | 16.67%  |
| 20 and Above | 23  | 19.17%  | 0 | 0.00%   | 57 | 63.33 <mark>%</mark>  | 1 | 50.00%  | 0  | 0.00%   | 0 | 0.00%   | 61 | 64.21%  | 1 | 50.00%  | 143 | 41.09%  |
| Total        | 120 | 100.00% | 7 | 100.00% | 90 | 100.00 <mark>%</mark> | 2 | 100.00% | 27 | 100.00% | 5 | 100.00% | 95 | 100.00% | 2 | 100.00% | 348 | 100.00% |

| Average Age | 18.33 | 16.71 | 20.32 | 19.00 | 16.30 | 15.40 | 21.56 | 22.00 | 19.52 |
|-------------|-------|-------|-------|-------|-------|-------|-------|-------|-------|
|-------------|-------|-------|-------|-------|-------|-------|-------|-------|-------|