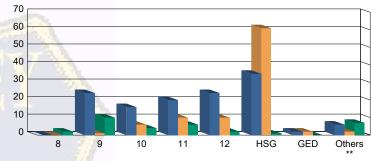

# Juvenile Demographics and Statistics

| Current   |     | COMM      | ITTED  |           |      | WAI                    | VED |           |    | PROBAT    | To | tal       |     |          |
|-----------|-----|-----------|--------|-----------|------|------------------------|-----|-----------|----|-----------|----|-----------|-----|----------|
| Grade     | М   | ALE       | FEMALE |           | MALE |                        | FE  | MALE      | М  | ALE       | FE | MALE      |     |          |
| 8         | 0   | 0.00%     | 0      | 0.00%     | 0    | 0.00%                  | 0   | 0.00%     | 1  | (3.70%)   | 1  | (20.00%)  | 2   | (0.80%   |
| 9         | 22  | (18.33%)  | 2      | (28.57%)  | 1    | (1.11 <mark>%)</mark>  | 0   | 0.00%     | 10 | (37.04%)  | 0  | 0.00%     | 35  | (13.94%  |
| 10        | 16  | (13.33%)  | 0      | 0.00%     | 6    | (6. <mark>67%</mark> ) | 0   | 0.00%     | 3  | (11.11%)  | 1  | (20.00%)  | 26  | (10.36%  |
| 11        | 17  | (14.17%)  | 3      | (42.86%)  | 9    | (10.00%)               | 1   | (50.00%)  | 6  | (22.22%)  | 0  | 0.00%     | 36  | (14.34%  |
| 12        | 22  | (18.33%)  | 2      | (28.57%)  | 10   | (11.11%)               | 0   | 0.00%     | 2  | (7.41%)   | 0  | 0.00%     | 36  | (14.34%  |
| HSG       | 35  | (29.17%)  | 0      | 0.00%     | 60   | (66.67%)               | 1   | (50.00%)  | 1  | (3.70%)   | 0  | 0.00%     | 97  | (38.65%  |
| GED       | 2   | (1.67%)   | 0      | 0.00%     | 2    | (2.22%)                | 0   | 0.00%     | 0  | 0.00%     | 0  | 0.00%     | 4   | (1.59%   |
| Others ** | 6   | (5.00%)   | 0      | 0.00%     | 2    | (2.22%)                | 0   | 0.00%     | 4  | (14.81%)  | 3  | (60.00%)  | 15  | (5.98%   |
| Total     | 120 | (100.00%) | 7      | (100.00%) | 90   | (100.00%)              | 2   | (100.00%) | 27 | (100.00%) | 5  | (100.00%) | 251 | (100.00% |

WAIVED

**Current Grade** 

\*\* Includes Aged Out Juveniles and Pending Records