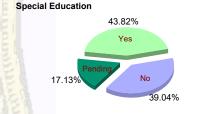

### **Special Education Services**

|         |     |           |   |           |    |           |   |           |    | A CONTRACTOR OF THE PARTY OF TH |   |           | 10.27 |     |           |
|---------|-----|-----------|---|-----------|----|-----------|---|-----------|----|--------------------------------------------------------------------------------------------------------------------------------------------------------------------------------------------------------------------------------------------------------------------------------------------------------------------------------------------------------------------------------------------------------------------------------------------------------------------------------------------------------------------------------------------------------------------------------------------------------------------------------------------------------------------------------------------------------------------------------------------------------------------------------------------------------------------------------------------------------------------------------------------------------------------------------------------------------------------------------------------------------------------------------------------------------------------------------------------------------------------------------------------------------------------------------------------------------------------------------------------------------------------------------------------------------------------------------------------------------------------------------------------------------------------------------------------------------------------------------------------------------------------------------------------------------------------------------------------------------------------------------------------------------------------------------------------------------------------------------------------------------------------------------------------------------------------------------------------------------------------------------------------------------------------------------------------------------------------------------------------------------------------------------------------------------------------------------------------------------------------------------|---|-----------|-------|-----|-----------|
| Yes     | 54  | (45.00%)  | 6 | (85.71%)  | 35 | (38.89%)  | 1 | (50.00%)  | 13 | (48.15%)                                                                                                                                                                                                                                                                                                                                                                                                                                                                                                                                                                                                                                                                                                                                                                                                                                                                                                                                                                                                                                                                                                                                                                                                                                                                                                                                                                                                                                                                                                                                                                                                                                                                                                                                                                                                                                                                                                                                                                                                                                                                                                                       | 1 | (20.00%)  | 756   | 110 | (43.82%)  |
| No      | 52  | (43.33%)  | 1 | (14.29%)  | 33 | (36.67%)  | 1 | (50.00%)  | 10 | (37.04%)                                                                                                                                                                                                                                                                                                                                                                                                                                                                                                                                                                                                                                                                                                                                                                                                                                                                                                                                                                                                                                                                                                                                                                                                                                                                                                                                                                                                                                                                                                                                                                                                                                                                                                                                                                                                                                                                                                                                                                                                                                                                                                                       | 1 | (20.00%)  |       | 98  | (39.04%)  |
| Pendina | 14  | (11.67%)  | 0 | 0.00%     | 22 | (24.44%)  | 0 | 0.00%     | 4  | (14.81%)                                                                                                                                                                                                                                                                                                                                                                                                                                                                                                                                                                                                                                                                                                                                                                                                                                                                                                                                                                                                                                                                                                                                                                                                                                                                                                                                                                                                                                                                                                                                                                                                                                                                                                                                                                                                                                                                                                                                                                                                                                                                                                                       | 3 | (60.00%)  | 211   | 43  | (17.13%)  |
| Total   | 120 | (100.00%) | 7 | (100.00%) | 90 | (100.00%) | 2 | (100.00%) | 27 | (100.00%)                                                                                                                                                                                                                                                                                                                                                                                                                                                                                                                                                                                                                                                                                                                                                                                                                                                                                                                                                                                                                                                                                                                                                                                                                                                                                                                                                                                                                                                                                                                                                                                                                                                                                                                                                                                                                                                                                                                                                                                                                                                                                                                      | 5 | (100.00%) | 1 Y 2 | 251 | (100.00%) |