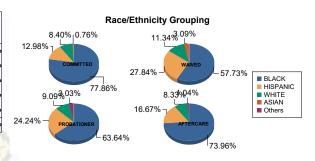

Juvenile Demographics and Statistics

NJ Office of the Attorney General Juvenile Justice Commission

**Count of Juveniles By Sentencing County** 

| Race/     |     | COMM    | ITTE | )       |    | WAI                 | /ED |            |    | PROBAT  | ION | ER      |    | AFTER   | CAR | E                   |     | Total   |
|-----------|-----|---------|------|---------|----|---------------------|-----|------------|----|---------|-----|---------|----|---------|-----|---------------------|-----|---------|
| Ethnicity | N   | IALE    | F    | EMALE   |    | MALE                | ŀ   | EMALE      |    | MALE    | _   | FEMALE  | 20 | MALE    |     | FEMALE              |     |         |
| BLACK     | 97  | 77.60%  | 5    | 83.33%  | 54 | 56.84%              | 2   | 100.00%    | 18 | 62.07%  | 3   | 75.00%  | 68 | 73.12%  | 3   | 100.00%             | 250 | 70.03%  |
| HISPANIC  | 17  | 13.60%  | 0    | 0.00%   | 27 | 28.42%              | 0   | 0.00%      | 8  | 27.59%  | 0   | 0.00%   | 16 | 17.20%  | 0   | 0.00%               | 68  | 19.05%  |
| WHITE     | 10  | 8.00%   | 1    | 16.67%  | 11 | 11.58%              | 0   | 0.00%      | 2  | 6.90%   | 1   | 25.00%  | 8  | 8.60%   | 0   | 0.00%               | 33  | 9.24%   |
| ASIAN     | 1   | 0.80%   | 0    | 0.00%   | 3  | 3.16 <mark>%</mark> | 0   | 0.00%      | 0  | 0.00%   | 0   | 0.00%   | 0  | 0.00%   | 0   | 0.00%               | 4   | 1.12%   |
| Others    | 0   | 0.00%   | 0    | 0.00%   | 0  | 0.00%               | 0   | 0.00%      | 1  | 3.45%   | 0   | 0.00%   | 1  | 1.08%   | 0   | 0.00%               | 2   | 0.56%   |
| Total     | 125 | 100.00% | 6    | 100.00% | 95 | 100.00%             | 2   | 100.00%    | 29 | 100.00% | 4   | 100.00% | 93 | 100.00% | 3   | 100.00%             | 357 | 100.00% |
|           |     |         |      |         |    | 1 2                 |     | Contra No. |    |         |     |         |    |         |     | 100 miles 100 miles | -   | 100     |