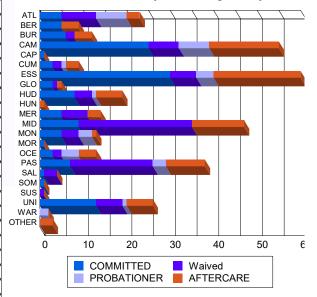

|       |     |         |   |         |    |         | 1.1 |         | 62 |         | 1111 | Ednin La | 1.64-5 | ULT.    | 100      |         | 1 Mart | 121     |
|-------|-----|---------|---|---------|----|---------|-----|---------|----|---------|------|----------|--------|---------|----------|---------|--------|---------|
| ATL   | 5   | 4.00%   | 0 | 0.00%   | 8  | 8.42%   | 0   | 0.00%   | 6  | 20.69%  | 1    | 25.00%   | 3      | 3.23%   | 0        | 0.00%   | 23     | 6.44%   |
| BER   | 5   | 4.00%   | 0 | 0.00%   | 0  | 0.00%   | 0   | 0.00%   | 0  | 0.00%   | 0    | 0.00%    | 4      | 4.30%   | 0        | 0.00%   | 9      | 2.52%   |
| BUR   | 5   | 4.00%   | 1 | 16.67%  | 2  | 2.11%   | 0   | 0.00%   | 0  | 0.00%   | 0    | 0.00%    | 4      | 4.30%   | 0        | 0.00%   | 12     | 3.36%   |
| САМ   | 25  | 20.00%  | 0 | 0.00%   | 6  | 6.32%   | 1   | 50.00%  | 4  | 13.79%  | 3    | 75.00%   | 14     | 15.05%  | 2        | 66.67%  | 55     | 15.41%  |
| CAP   | 1   | 0.80%   | 0 | 0.00%   | 0  | 0.00%   | 0   | 0.00%   | 0  | 0.00%   | 0    | 0.00%    | 0      | 0.00%   | 0        | 0.00%   | 1      | 0.28%   |
| СЛМ   | 3   | 2.40%   | 0 | 0.00%   | 2  | 2.11%   | 0   | 0.00%   | 1  | 3.45%   | 0    | 0.00%    | 3      | 3.23%   | 0        | 0.00%   | 9      | 2.52%   |
| ESS   | 27  | 21.60%  | 3 | 50.00%  | 6  | 6.32%   | 0   | 0.00%   | 4  | 13.79%  | 0    | 0.00%    | 20     | 21.51%  | 0        | 0.00%   | 60     | 16.81%  |
| GLO   | 3   | 2.40%   | 0 | 0.00%   | 1  | 1.05%   | 0   | 0.00%   | 0  | 0.00%   | 0    | 0.00%    | 1      | 1.08%   | 0        | 0.00%   | 5      | 1.40%   |
| HUD   | 7   | 5.60%   | 1 | 16.67%  | 4  | 4.21%   | 0   | 0.00%   | 1  | 3.45%   | 0    | 0.00%    | 6      | 6.45%   | 0        | 0.00%   | 19     | 5.32%   |
| HUN   | 0   | 0.00%   | 0 | 0.00%   | 0  | 0.00%   | 0   | 0.00%   | 0  | 0.00%   | 0    | 0.00%    | 1      | 1.08%   | 0        | 0.00%   | 1      | 0.28%   |
| MER   | 5   | 4.00%   | 0 | 0.00%   | 6  | 6.32%   | 0   | 0.00%   | 0  | 0.00%   | 0    | 0.00%    | 3      | 3.23%   | 0        | 0.00%   | 14     | 3.92%   |
| MID   | 9   | 7.20%   | 0 | 0.00%   | 25 | 26.32%  | 1   | 50.00%  | 0  | 0.00%   | 0    | 0.00%    | 12     | 12.90%  | 0        | 0.00%   | 47     | 13.17%  |
| MON   | 5   | 4.00%   | 0 | 0.00%   | 4  | 4.21%   | 0   | 0.00%   | 3  | 10.34%  | 0    | 0.00%    | 1      | 1.08%   | 0        | 0.00%   | 13     | 3.64%   |
| MOR   | 1   | 0.80%   | 0 | 0.00%   | 0  | 0.00%   | 0   | 0.00%   | 0  | 0.00%   | 0    | 0.00%    | 0      | 0.00%   | 0        | 0.00%   | 1      | 0.28%   |
| OCE   | 3   | 2.40%   | 0 | 0.00%   | 2  | 2.11%   | 0   | 0.00%   | 4  | 13.79%  | 0    | 0.00%    | 3      | 3.23%   | 1        | 33.33%  | 13     | 3.64%   |
| PAS   | 7   | 5.60%   | 0 | 0.00%   | 19 | 20.00%  | 0   | 0.00%   | 3  | 10.34%  | 0    | 0.00%    | 9      | 9.68%   | 0        | 0.00%   | 38     | 10.64%  |
| SAL   | 1   | 0.80%   | 0 | 0.00%   | 3  | 3.16%   | 0   | 0.00%   | 0  | 0.00%   | 0    | 0.00%    | 0      | 0.00%   | 0        | 0.00%   | 4      | 1.12%   |
| SOM   | 0   | 0.00%   | 1 | 16.67%  | 0  | 0.00%   | 0   | 0.00%   | 0  | 0.00%   | 0    | 0.00%    | 0      | 0.00%   | 0        | 0.00%   | 1      | 0.28%   |
| SUS   | 0   | 0.00%   | 0 | 0.00%   | 1  | 1.05%   | 0   | 0.00%   | 0  | 0.00%   | 0    | 0.00%    | 0      | 0.00%   | 0        | 0.00%   | 1      | 0.28%   |
| UNI   | 13  | 10.40%  | 0 | 0.00%   | 6  | 6.32%   | 0   | 0.00%   | 1  | 3.45%   | 0    | 0.00%    | 6      | 6.45%   | 0        | 0.00%   | 26     | 7.28%   |
| WAR   | 0   | 0.00%   | 0 | 0.00%   | 0  | 0.00%   | 0   | 0.00%   | 2  | 6.90%   | 0    | 0.00%    | 0      | 0.00%   | 0        | 0.00%   | 2      | 0.56%   |
| OTHER | 0   | 0.00%   | 0 | 0.00%   | 0  | 0.00%   | 0   | 0.00%   | 0  | 0.00%   | 0    | 0.00%    | 3      | 3.23%   | 0        | 0.00%   | 3      | 0.84%   |
| Total | 125 | 100.00% | 6 | 100.00% | 95 | 100.00% | 2   | 100.00% | 29 | 100.00% | 4    | 100.00%  | 93     | 100.00% | 3        | 100.00% | 357    | 100.00% |
| ,     | .20 |         | Ū |         |    |         | -   |         |    |         |      |          |        |         | <u> </u> |         | 001    |         |