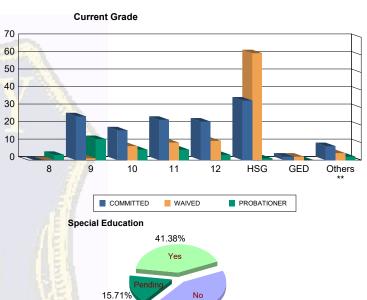

## Juvenile Demographics and Statistics

| Current   |     | COMMI     | TTED   |           |      | WAIV      |        |           | PROBATI | Total     |        |           |     |           |
|-----------|-----|-----------|--------|-----------|------|-----------|--------|-----------|---------|-----------|--------|-----------|-----|-----------|
| Grade     | M   | ALE       | FEMALE |           | MALE |           | FEMALE |           | MALE    |           | FEMALE |           |     |           |
| 8         | 0   | 0.00%     | 0      | 0.00%     | 0    | 0.00%     | 0      | 0.00%     | 2       | (6.90%)   | 1      | (25.00%)  | 3   | (1.15%)   |
| 9         | 24  | (19.20%)  | 1      | (16.67%)  | 1    | (1.05%)   | 0      | 0.00%     | 10      | (34.48%)  | 2      | (50.00%)  | 38  | (14.56%)  |
| 10        | 17  | (13.60%)  | 0      | 0.00%     | 8    | (8.42%)   | 0      | 0.00%     | 6       | (20.69%)  | 0      | 0.00%     | 31  | (11.88%)  |
| 11        | 20  | (16.00%)  | 3      | (50.00%)  | 9    | (9.47%)   | 1      | (50.00%)  | 5       | (17.24%)  | 1      | (25.00%)  | 39  | (14.94%)  |
| 12        | 20  | (16.00%)  | 2      | (33.33%)  | 11   | (11.58%)  | 0      | 0.00%     | 3       | (10.34%)  | 0      | 0.00%     | 36  | (13.79%)  |
| HSG       | 34  | (27.20%)  | 0      | 0.00%     | 60   | (63.16%)  | 1      | (50.00%)  | 1       | (3.45%)   | 0      | 0.00%     | 96  | (36.78%)  |
| GED       | 2   | (1.60%)   | 0      | 0.00%     | 2    | (2.11%)   | 0      | 0.00%     | 0       | 0.00%     | 0      | 0.00%     | 4   | (1.53%)   |
| Others ** | 8   | (6.40%)   | 0      | 0.00%     | 4    | (4.21%)   | 0      | 0.00%     | 2       | (6.90%)   | 0      | 0.00%     | 14  | (5.36%)   |
| Total     | 125 | (100.00%) | 6      | (100.00%) | 95   | (100.00%) | 2      | (100.00%) | 29      | (100.00%) | 4      | (100.00%) | 261 | (100.00%) |

## \*\* Includes Aged Out Juveniles and Pending Records

## Special Education Services

| Yes     | 53  | (42.40%)  | ) 5 | (83.33%)  | 36 | (37.89%)  | 1 | (50.00%)  | 13 | (44.83%)  | 0 | 0.00%     | 108 | (41.38%)  |
|---------|-----|-----------|-----|-----------|----|-----------|---|-----------|----|-----------|---|-----------|-----|-----------|
| No      | 57  | (45.60%)  | ) 1 | (16.67%)  | 35 | (36.84%)  | 1 | (50.00%)  | 14 | (48.28%)  | 4 | (100.00%) | 112 | (42.91%)  |
| Pendina | 15  | (12.00%)  | 0 0 | 0.00%     | 24 | (25.26%)  | 0 | 0.00%     | 2  | (6.90%)   | 0 | 0.00%     | 41  | (15.71%)  |
| Total   | 125 | (100.00%) | 6   | (100.00%) | 95 | (100.00%) | 2 | (100.00%) | 29 | (100.00%) | 4 | (100.00%) | 261 | (100.00%) |