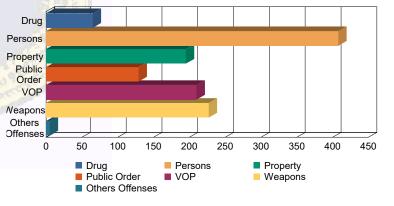

## **Offense Categories**

| 48  | (5.91%)                             | 0                                                                                        | 0.00%                                                                                                                             | 10                                                                                                                                                                                               | (3.42%)                                                                                                                                                                                                                        | 0                                                                                                                                                                                                                                                                                              | 0.00%                                                                                                                                                                                                                                | 7                                                                                                                                                                                                                                                                            | (7.45%)                                                                                                                                                                                                                                                                                      | 0                                                    | 0.00%                                                | 65                                                   | (5.25%)                                                                                                                                                                                                                                                                                                                                                                                                                             |
|-----|-------------------------------------|------------------------------------------------------------------------------------------|-----------------------------------------------------------------------------------------------------------------------------------|--------------------------------------------------------------------------------------------------------------------------------------------------------------------------------------------------|--------------------------------------------------------------------------------------------------------------------------------------------------------------------------------------------------------------------------------|------------------------------------------------------------------------------------------------------------------------------------------------------------------------------------------------------------------------------------------------------------------------------------------------|--------------------------------------------------------------------------------------------------------------------------------------------------------------------------------------------------------------------------------------|------------------------------------------------------------------------------------------------------------------------------------------------------------------------------------------------------------------------------------------------------------------------------|----------------------------------------------------------------------------------------------------------------------------------------------------------------------------------------------------------------------------------------------------------------------------------------------|------------------------------------------------------|------------------------------------------------------|------------------------------------------------------|-------------------------------------------------------------------------------------------------------------------------------------------------------------------------------------------------------------------------------------------------------------------------------------------------------------------------------------------------------------------------------------------------------------------------------------|
| 221 | (27.22%)                            | 9                                                                                        | (34.62%)                                                                                                                          | 150                                                                                                                                                                                              | (51.37%)                                                                                                                                                                                                                       | 3                                                                                                                                                                                                                                                                                              | (100.00%)                                                                                                                                                                                                                            | 24                                                                                                                                                                                                                                                                           | (25.53%)                                                                                                                                                                                                                                                                                     | 1                                                    | (8.33%)                                              | 408                                                  | (32.93%)                                                                                                                                                                                                                                                                                                                                                                                                                            |
| 138 | (17.00%)                            | 4                                                                                        | (15.38%)                                                                                                                          | 32                                                                                                                                                                                               | (10.96%)                                                                                                                                                                                                                       | 0                                                                                                                                                                                                                                                                                              | 0.00%                                                                                                                                                                                                                                | 18                                                                                                                                                                                                                                                                           | (19.15%)                                                                                                                                                                                                                                                                                     | 3                                                    | (25.00%)                                             | 195                                                  | (15.74%)                                                                                                                                                                                                                                                                                                                                                                                                                            |
| 94  | (11.58%)                            | 5                                                                                        | (19.23%)                                                                                                                          | 21                                                                                                                                                                                               | (7.19%)                                                                                                                                                                                                                        | 0                                                                                                                                                                                                                                                                                              | 0.00%                                                                                                                                                                                                                                | 6                                                                                                                                                                                                                                                                            | (6.38%)                                                                                                                                                                                                                                                                                      | 3                                                    | (25.00%)                                             | 129                                                  | (10.41%)                                                                                                                                                                                                                                                                                                                                                                                                                            |
| 154 | (18.97%)                            | 4                                                                                        | (15.38%)                                                                                                                          | 32                                                                                                                                                                                               | (10.96%)                                                                                                                                                                                                                       | 0                                                                                                                                                                                                                                                                                              | 0.00%                                                                                                                                                                                                                                | 16                                                                                                                                                                                                                                                                           | (17.02%)                                                                                                                                                                                                                                                                                     | 4                                                    | (33.33%)                                             | 210                                                  | (16.95%)                                                                                                                                                                                                                                                                                                                                                                                                                            |
| 155 | (19.09%)                            | 4                                                                                        | (15.38%)                                                                                                                          | 46                                                                                                                                                                                               | (15.75%)                                                                                                                                                                                                                       | 0                                                                                                                                                                                                                                                                                              | 0.00%                                                                                                                                                                                                                                | 21                                                                                                                                                                                                                                                                           | (22.34%)                                                                                                                                                                                                                                                                                     | 1                                                    | (8.33%)                                              | 227                                                  | (18.32%)                                                                                                                                                                                                                                                                                                                                                                                                                            |
| 2   | (0.25%)                             | 0                                                                                        | 0.00%                                                                                                                             | 1                                                                                                                                                                                                | (0.34%)                                                                                                                                                                                                                        | 0                                                                                                                                                                                                                                                                                              | 0.00%                                                                                                                                                                                                                                | 2                                                                                                                                                                                                                                                                            | (2.13%)                                                                                                                                                                                                                                                                                      | 0                                                    | 0.00%                                                | 5                                                    | (0.40%)                                                                                                                                                                                                                                                                                                                                                                                                                             |
| 812 | (100.00%)                           | 26                                                                                       | (100.00%)                                                                                                                         | 292                                                                                                                                                                                              | (100.00%)                                                                                                                                                                                                                      | 3                                                                                                                                                                                                                                                                                              | (100.00%)                                                                                                                                                                                                                            | 94                                                                                                                                                                                                                                                                           | (100.00%)                                                                                                                                                                                                                                                                                    | 12                                                   | (100.00%)                                            | 1,239                                                | (100.00%)                                                                                                                                                                                                                                                                                                                                                                                                                           |
|     | 221<br>138<br>94<br>154<br>155<br>2 | 221 (27.22%)<br>138 (17.00%)<br>94 (11.58%)<br>154 (18.97%)<br>155 (19.09%)<br>2 (0.25%) | 221   (27.22%)   9     138   (17.00%)   4     94   (11.58%)   5     154   (18.97%)   4     155   (19.09%)   4     2   (0.25%)   0 | 221   (27.22%)   9   (34.62%)     138   (17.00%)   4   (15.38%)     94   (11.58%)   5   (19.23%)     154   (18.97%)   4   (15.38%)     155   (19.09%)   4   (15.38%)     2   (0.25%)   0   0.00% | 221   (27.22%)   9   (34.62%)   150     138   (17.00%)   4   (15.38%)   32     94   (11.58%)   5   (19.23%)   21     154   (18.97%)   4   (15.38%)   32     155   (19.09%)   4   (15.38%)   46     2   (0.25%)   0   0.00%   1 | 221   (27.22%)   9   (34.62%)   150   (51.37%)     138   (17.00%)   4   (15.38%)   32   (10.96%)     94   (11.58%)   5   (19.23%)   21   (7.19%)     154   (18.97%)   4   (15.38%)   32   (10.96%)     155   (19.09%)   4   (15.38%)   46   (15.75%)     2   (0.25%)   0   0.00%   1   (0.34%) | 221 (27.22%) 9 (34.62%) 150 (51.37%) 3   138 (17.00%) 4 (15.38%) 32 (10.96%) 0   94 (11.58%) 5 (19.23%) 21 (7.19%) 0   154 (18.97%) 4 (15.38%) 32 (10.96%) 0   155 (19.09%) 4 (15.38%) 46 (15.75%) 0   2 (0.25%) 0 0.00% 1 (0.34%) 0 | 221 (27.22%) 9 (34.62%) 150 (51.37%) 3 (100.00%)   138 (17.00%) 4 (15.38%) 32 (10.96%) 0 0.00%   94 (11.58%) 5 (19.23%) 21 (7.19%) 0 0.00%   154 (18.97%) 4 (15.38%) 32 (10.96%) 0 0.00%   155 (19.09%) 4 (15.38%) 46 (15.75%) 0 0.00%   2 (0.25%) 0 0.00% 1 (0.34%) 0 0.00% | 221 (27.22%) 9 (34.62%) 150 (51.37%) 3 (100.00%) 24   138 (17.00%) 4 (15.38%) 32 (10.96%) 0 0.00% 18   94 (11.58%) 5 (19.23%) 21 (7.19%) 0 0.00% 6   154 (18.97%) 4 (15.38%) 32 (10.96%) 0 0.00% 16   155 (19.09%) 4 (15.38%) 46 (15.75%) 0 0.00% 21   2 (0.25%) 0 0.00% 1 (0.34%) 0 0.00% 2 | $\begin{array}{cccccccccccccccccccccccccccccccccccc$ | $\begin{array}{cccccccccccccccccccccccccccccccccccc$ | $\begin{array}{cccccccccccccccccccccccccccccccccccc$ | 221 (27.22%) 9 (34.62%) 150 (51.37%) 3 (100.00%) 24 (25.53%) 1 (8.33%) 408   138 (17.00%) 4 (15.38%) 32 (10.96%) 0 0.00% 18 (19.15%) 3 (25.00%) 195   94 (11.58%) 5 (19.23%) 21 (7.19%) 0 0.00% 6 (6.38%) 3 (25.00%) 129   154 (18.97%) 4 (15.38%) 32 (10.96%) 0 0.00% 16 (17.02%) 4 (33.33%) 210   155 (19.09%) 4 (15.38%) 46 (15.75%) 0 0.00% 21 (22.34%) 1 (8.33%) 227   2 (0.25%) 0 0.00% 1 (0.34%) 0 0.00% 2 (2.13%) 0 0.00% 5 |

\* Juveniles may have mulitiple offenses

Offense Categories

42.91%