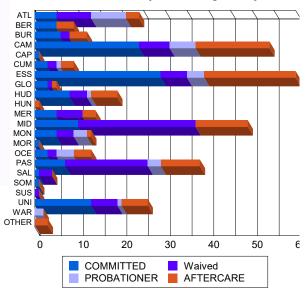

| 0 | 0.00%   | 1   | 0.28%   |
| UNI   | 13  | 10.48%  | 0 | 0.00%   | 6  | 6.25%   | 0 | 0.00%   | 1  | 3.45%   | 0 | 0.00%   | 6  | 6.32%   | 0 | 0.00%   | 26  | 7.24%   |
| WAR   | 0   | 0.00%   | 0 | 0.00%   | 0  | 0.00%   | 0 | 0.00%   | 2  | 6.90%   | 0 | 0.00%   | 0  | 0.00%   | 0 | 0.00%   | 2   | 0.56%   |
| OTHER | 0   | 0.00%   | 0 | 0.00%   | 0  | 0.00%   | 0 | 0.00%   | 0  | 0.00%   | 0 | 0.00%   | 3  | 3.16%   | 0 | 0.00%   | 3   | 0.84%   |
| Total | 124 | 100.00% | 6 | 100.00% | 96 | 100.00% | 2 | 100.00% | 29 | 100.00% | 4 | 100.00% | 95 | 100.00% | 3 | 100.00% | 359 | 100.00% |
|       |     |         |   |         |    |         |   |         |    |         |   |         |    |         |   |         |     |         |



## **Count of Juveniles By Sentencing County**





## NJ Office of the Attorney General Juvenile Justice Commission



## Juvenile Demographics and Statistics

| Current   |     | COMM      | ITTED  |           |      | WAI                   | /ED |           |    | PROBATI   | Total |           |     |          |  |
|-----------|-----|-----------|--------|-----------|------|-----------------------|-----|-----------|----|-----------|-------|-----------|-----|----------|--|
| Grade     | М   | ALE       | FEMALE |           | MALE |                       | FE  | MALE      | M  | ALE       | FEI   | MALE      |     |          |  |
| 8         | 0   | 0.00%     | 0      | 0.00%     | 0    | 0.00%                 | 0   | 0.00%     | 2  | (6.90%)   | 1     | (25.00%)  | 3   | (1.15%   |  |
| 9         | 24  | (19.35%)  | 1      | (16.67%)