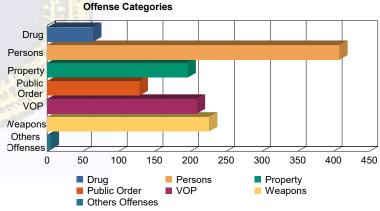

.00%)  | 196   | (15.84%)  |
| Public Order    | 94  | (11.60%)  | 5  | (19.23%)  | 21  | (7.14%)   | 0 | 0.00%     | 6  | (6.52%)   | 3  | (25.00%)  | 129   | (10.43%)  |
| VOP             | 153 | (18.89%)  | 4  | (15.38%)  | 33  | (11.22%)  | 0 | 0.00%     | 15 | (16.30%)  | 4  | (33.33%)  | 209   | (16.90%)  |
| Weapons         | 155 | (19.14%)  | 4  | (15.38%)  | 46  | (15.65%)  | 0 | 0.00%     | 20 | (21.74%)  | 1  | (8.33%)   | 226   | (18.27%)  |
| Others Offenses | 2   | (0.25%)   | 0  | 0.00%     | 1   | (0.34%)   | 0 | 0.00%     | 2  | (2.17%)   | 0  | 0.00%     | 5     | (0.40%)   |
| Total *         | 810 | (100.00%) | 26 | (100.00%) | 294 | (100.00%) | 3 | (100.00%) | 92 | (100.00%) | 12 | (100.00%) | 1,237 | (100.00%) |

<sup>\*</sup> Juveniles may have mulitiple offenses





<sup>\*\*</sup> Includes Aged Out Juveniles and Pending Records