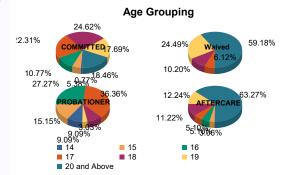

0.00%   | 0  | 0.00%   | 0 | 0.00%   | 0  | 0.00%   | 0 | 0.00%   | 1   | 0.28%   |
| UNI   | 13  | 10.48%  | 0 | 0.00%   | 6  | 6.25%   | 0 | 0.00%   | 1  | 3.45%   | 0 | 0.00%   | 6  | 6.32%   | 0 | 0.00%   | 26  | 7.24%   |
| WAR   | 0   | 0.00%   | 0 | 0.00%   | 0  | 0.00%   | 0 | 0.00%   | 2  | 6.90%   | 0 | 0.00%   | 0  | 0.00%   | 0 | 0.00%   | 2   | 0.56%   |
| OTHER | 0   | 0.00%   | 0 | 0.00%   | 0  | 0.00%   | 0 | 0.00%   | 0  | 0.00%   | 0 | 0.00%   | 3  | 3.16%   | 0 | 0.00%   | 3   | 0.84%   |
| Total | 124 | 100.00% | 6 | 100.00% | 96 | 100.00% | 2 | 100.00% | 29 | 100.00% | 4 | 100.00% | 95 | 100.00% | 3 | 100.00% | 359 | 100.00% |
|       |     |         |   |         |    |         |   |         |    |         |   |         |    |         |   |         |     |         |



## **Count of Juveniles By Sentencing County**





## NJ Office of the Attorney General Juvenile Justice Commission



## Juvenile Demographics and Statistics

| Current   |     | COMM      | ITTED  |           |      | WAI                   | /ED |           |    | PROBATI   | Total |           |     |          |  |
|-----------|-----|-----------|--------|-----------|------|-----------------------|-----|-----------|----|-----------|-------|-----------|-----|----------|--|
| Grade     | М   | ALE       | FEMALE |           | MALE |                       | FE  | MALE      | M  | ALE       | FEI   | MALE      |     |          |  |
| 8         | 0   | 0.00%     | 0      | 0.00%     | 0    | 0.00%                 | 0   | 0.00%     | 2  | (6.90%)   | 1     | (25.00%)  | 3   | (1.15%   |  |
|