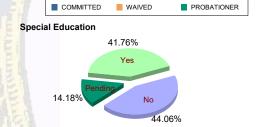

25.00%)  | 196   | (15.84%)  |
| Public Order    | 94  | (11.60%)  | 5  | (19.23%)  | 21  | (7.14%)   | 0 | 0.00%     | 6  | (6.52%)   | 3  | (25.00%)  | 129   | (10.43%)  |
| VOP             | 153 | (18.89%)  | 4  | (15.38%)  | 33  | (11.22%)  | 0 | 0.00%     | 15 | (16.30%)  | 4  | (33.33%)  | 209   | (16.90%)  |
| Weapons         | 155 | (19.14%)  | 4  | (15.38%)  | 46  | (15.65%)  | 0 | 0.00%     | 20 | (21.74%)  | 1  | (8.33%)   | 226   | (18.27%)  |
| Others Offenses | 2   | (0.25%)   | 0  | 0.00%     | 1   | (0.34%)   | 0 | 0.00%     | 2  | (2.17%)   | 0  | 0.00%     | 5     | (0.40%)   |
| Total *         | 810 | (100.00%) | 26 | (100.00%) | 294 | (100.00%) | 3 | (100.00%) | 92 | (100.00%) | 12 | (100.00%) | 1,237 | (100.00%) |

<sup>\*</sup> Juveniles may have mulitiple offenses





<sup>\*\*</sup> Includes Aged Out Juveniles and Pending Records