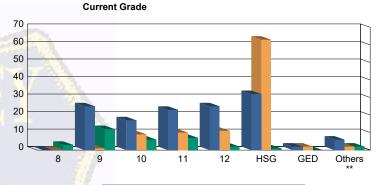

|
| 12        | 23  | (18.55%)  | 2      | (33.33%)  | 11   | (11.46%)              | 0   | 0.00%     | 2  | (6.90%)   | 0     | 0.00%     | 38  | (14.56%  |  |
| HSG       | 32  | (25.81%)  | 0      | 0.00%     | 62   | (64.58%)              | 1   | (50.00%)  | 1  | (3.45%)   | 0     | 0.00%     | 96  | (36.78%  |  |
| GED       | 2   | (1.61%)   | 0      | 0.00%     | 2    | (2.08%)               | 0   | 0.00%     | 0  | 0.00%     | 0     | 0.00%     | 4   | (1.53%   |  |
| Others ** | 6   | (4.84%)   | 0      | 0.00%     | 2    | (2.08%)               | 0   | 0.00%     | 2  | (6.90%)   | 0     | 0.00%     | 10  | (3.83%   |  |
| Total     | 124 | (100.00%) | 6      | (100.00%) | 96   | (100.00%)             | 2   | (100.00%) | 29 | (100.00%) | 4     | (100.00%) | 261 | (100.00% |  |



### **Special Education Services**

| Yes     | 53  | (42.74%)  | 5 | (83.33%)  | 37 | (38.54%)  | 1 | (50.00%)  | 13 | (44.83%)  | 0 | 0.00%     | 109 | (41.76%)   |   |
|---------|-----|-----------|---|-----------|----|-----------|---|-----------|----|-----------|---|-----------|-----|------------|---|
| No      | 59  | (47.58%)  | 1 | (16.67%)  | 36 | (37.50%)  | 1 | (50.00%)  | 14 | (48.28%)  | 4 | (100.00%) | 11: | (44.06%)   | ) |
| Pendina | 12  | (9.68%)   | 0 | 0.00%     | 23 | (23.96%)  | 0 | 0.00%     | 2  | (6.90%)   | 0 | 0.00%     | 3   | 7 (14.18%) | ) |
| Total   | 124 | (100.00%) | 6 | (100.00%) | 96 | (100.00%) | 2 | (100.00%) | 29 | (100.00%) | 4 | (100.00%) | 26  | (100.00%)  | ) |



| Drug            | 48  | (5.93%)   | 0  | 0.00%     | 10  | (3.40%)   | 0 | 0.00%