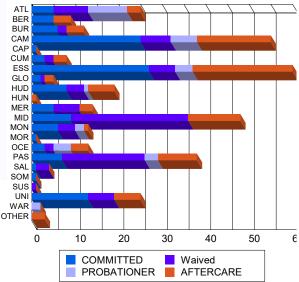

#### **Sentencing County**

| ATL   | 5   | 4.10%   | 0 | 0.00%   | 8  | 8.33%   | 0 | 0.00%   | 8  | 29.63%  | 1 | 25.00%  | 3  | 3.06%   | 0 | 0.00%   | 25  | 6.98%   |
|-------|-----|---------|---|---------|----|---------|---|---------|----|---------|---|---------|----|---------|---|---------|-----|---------|
| BER   | 5   | 4.10%   | 0 | 0.00%   | 0  | 0.00%   | 0 | 0.00%   | 0  | 0.00%   | 0 | 0.00%   | 4  | 4.08%   | 0 | 0.00%   | 9   | 2.51%   |
| BUR   | 5   | 4.10%   | 1 | 16.67%  | 2  | 2.08%   | 0 | 0.00%   | 0  | 0.00%   | 0 | 0.00%   | 4  | 4.08%   | 0 | 0.00%   | 12  | 3.35%   |
| CAM   | 25  | 20.49%  | 0 | 0.00%   | 6  | 6.25%   | 1 | 50.00%  | 3  | 11.11%  | 3 | 75.00%  | 15 | 15.31%  | 2 | 66.67%  | 55  | 15.36%  |
| CAP   | 1   | 0.82%   | 0 | 0.00%   | 0  | 0.00%   | 0 | 0.00%   | 0  | 0.00%   | 0 | 0.00%   | 0  | 0.00%   | 0 | 0.00%   | 1   | 0.28%   |
| CUM   | 3   | 2.46%   | 0 | 0.00%   | 2  | 2.08%   | 0 | 0.00%   | 0  | 0.00%   | 0 | 0.00%   | 3  | 3.06%   | 0 | 0.00%   | 8   | 2.23%   |
| ESS   | 24  | 19.67%  | 3 | 50.00%  | 6  | 6.25%   | 0 | 0.00%   | 4  | 14.81%  | 0 | 0.00%   | 23 | 23.47%  | 0 | 0.00%   | 60  | 16.76%  |
| GLO   | 2   | 1.64%   | 0 | 0.00%   | 1  | 1.04%   | 0 | 0.00%   | 0  | 0.00%   | 0 | 0.00%   | 2  | 2.04%   | 0 | 0.00%   | 5   | 1.40%   |
| HUD   | 7   | 5.74%   | 1 | 16.67%  | 4  | 4.17%   | 0 | 0.00%   | 1  | 3.70%   | 0 | 0.00%   | 6  | 6.12%   | 0 | 0.00%   | 19  | 5.31%   |
| HUN   | 0   | 0.00%   | 0 | 0.00%   | 0  | 0.00%   | 0 | 0.00%   | 0  | 0.00%   | 0 | 0.00%   | 1  | 1.02%   | 0 | 0.00%   | 1   | 0.28%   |
| MER   | 5   | 4.10%   | 0 | 0.00%   | 6  | 6.25%   | 0 | 0.00%   | 0  | 0.00%   | 0 | 0.00%   | 3  | 3.06%   | 0 | 0.00%   | 14  | 3.91%   |
| MID   | 9   | 7.38%   | 0 | 0.00%   | 26 | 27.08%  | 1 | 50.00%  | 0  | 0.00%   | 0 | 0.00%   | 12 | 12.24%  | 0 | 0.00%   | 48  | 13.41%  |
| MON   | 6   | 4.92%   | 0 | 0.00%   | 4  | 4.17%   | 0 | 0.00%   | 2  | 7.41%   | 0 | 0.00%   | 1  | 1.02%   | 0 | 0.00%   | 13  | 3.63%   |
| MOR   | 1   | 0.82%   | 0 | 0.00%   | 0  | 0.00%   | 0 | 0.00%   | 0  | 0.00%   | 0 | 0.00%   | 0  | 0.00%   | 0 | 0.00%   | 1   | 0.28%   |
| OCE   | 3   | 2.46%   | 0 | 0.00%   | 2  | 2.08%   | 0 | 0.00%   | 4  | 14.81%  | 0 | 0.00%   | 3  | 3.06%   | 1 | 33.33%  | 13  | 3.63%   |
| PAS   | 7   | 5.74%   | 0 | 0.00%   | 19 | 19.79%  | 0 | 0.00%   | 3  | 11.11%  | 0 | 0.00%   | 9  | 9.18%   | 0 | 0.00%   | 38  | 10.61%  |
| SAL   | 1   | 0.82%   | 0 | 0.00%   | 3  | 3.13%   | 0 | 0.00%   | 0  | 0.00%   | 0 | 0.00%   | 0  | 0.00%   | 0 | 0.00%   | 4   | 1.12%   |
| SOM   | 0   | 0.00%   | 1 | 16.67%  | 0  | 0.00%   | 0 | 0.00%   | 0  | 0.00%   | 0 | 0.00%   | 0  | 0.00%   | 0 | 0.00%   | 1   | 0.28%   |
| SUS   | 0   | 0.00%   | 0 | 0.00%   | 1  | 1.04%   | 0 | 0.00%   | 0  | 0.00%   | 0 | 0.00%   | 0  | 0.00%   | 0 | 0.00%   | 1   | 0.28%   |
| UNI   | 13  | 10.66%  | 0 | 0.00%   | 6  | 6.25%   | 0 | 0.00%   | 0  | 0.00%   | 0 | 0.00%   | 6  | 6.12%   | 0 | 0.00%   | 25  | 6.98%   |
| WAR   | 0   | 0.00%   | 0 | 0.00%   | 0  | 0.00%   | 0 | 0.00%   | 2  | 7.41%   | 0 | 0.00%   | 0  | 0.00%   | 0 | 0.00%   | 2   | 0.56%   |
| OTHER | 0   | 0.00%   | 0 | 0.00%   | 0  | 0.00%   | 0 | 0.00%   | 0  | 0.00%   | 0 | 0.00%   | 3  | 3.06%   | 0 | 0.00%   | 3   | 0.84%   |
| Total | 122 | 100.00% | 6 | 100.00% | 96 | 100.00% | 2 | 100.00% | 27 | 100.00% | 4 | 100.00% | 98 | 100.00% | 3 | 100.00% | 358 | 100.00% |