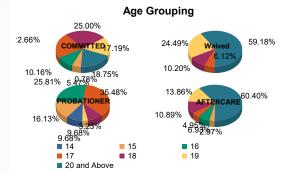

#### Age

| 14           | 0   | 0.00%   | 1 | 16.67%  | 0  | 0.00%                | 0 | 0.00%   | 1  | 3.70%   | 2 | 50.00%  | 0  | 0.00%   | 0 | 0.00%   | 4   | 1.12%   |
|--------------|-----|---------|---|---------|----|----------------------|---|---------|----|---------|---|---------|----|---------|---|---------|-----|---------|
| 15           | 7   | 5.74%   | 0 | 0.00%   | 0  | 0.00%                | 0 | 0.00%   | 5  | 18.52%  | 0 | 0.00%   | 2  | 2.04%   | 1 | 33.33%  | 15  | 4.19%   |
| 16           | 13  | 10.66%  | 0 | 0.00%   | 0  | 0.0 <mark>0%</mark>  | 0 | 0.00%   | 6  | 22.22%  | 2 | 50.00%  | 7  | 7.14%   | 0 | 0.00%   | 28  | 7.82%   |
| 17           | 26  | 21.31%  | 3 | 50.00%  | 6  | 6.2 <mark>5%</mark>  | 0 | 0.00%   | 11 | 40.74%  | 0 | 0.00%   | 5  | 5.10%   | 0 | 0.00%   | 51  | 14.25%  |
| 18           | 31  | 25.41%  | 1 | 16.67%  | 9  | 9.38 <mark>%</mark>  | 1 | 50.00%  | 3  | 11.11%  | 0 | 0.00%   | 11 | 11.22%  | 0 | 0.00%   | 56  | 15.64%  |
| 19           | 21  | 17.21%  | 1 | 16.67%  | 24 | 25.00 <mark>%</mark> | 0 | 0.00%   | 1  | 3.70%   | 0 | 0.00%   | 13 | 13.27%  | 1 | 33.33%  | 61  | 17.04%  |
| 20 and Above | 24  | 19.67%  | 0 | 0.00%   | 57 | 59.38 <mark>%</mark> | 1 | 50.00%  | 0  | 0.00%   | 0 | 0.00%   | 60 | 61.22%  | 1 | 33.33%  | 143 | 39.94%  |
| Total        | 122 | 100.00% | 6 | 100.00% | 96 | 100.00%              | 2 | 100.00% | 27 | 100.00% | 4 | 100.00% | 98 | 100.00% | 3 | 100.00% | 358 | 100.00% |

|  | Average Age | 18.29 | 17.00 | 20.20 | 19.50 | 16.48 | 15.00 | 21.22 | 19.67 | 19.43 |
|--|-------------|-------|-------|-------|-------|-------|-------|-------|-------|-------|
|--|-------------|-------|-------|-------|-------|-------|-------|-------|-------|-------|