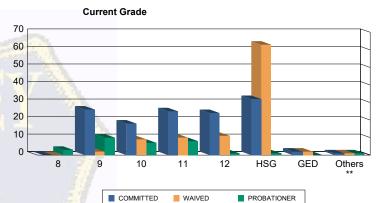

# Juvenile Demographics and Statistics

| Current   |     | COMM      | IITTED |           |      | WAI       | VED    |           |    | PROBAT    | То | tal       |     |          |
|-----------|-----|-----------|--------|-----------|------|-----------|--------|-----------|----|-----------|----|-----------|-----|----------|
| Grade     | М   | ALE       | FEMALE |           | MALE |           | FEMALE |           | М  | MALE      |    | FEMALE    |     |          |
| 8         | 0   | 0.00%     | 0      | 0.00%     | 0    | 0.00%     | 0      | 0.00%     | 2  | (7.41%)   | 1  | (25.00%)  | 3   | (1.17%   |
| 9         | 25  | (20.49%)  | 1      | (16.67%)  | 2    | (2.08%)   | 0      | 0.00%     | 8  | (29.63%)  | 2  | (50.00%)  | 38  | (14.79%  |
| 10        | 18  | (14.75%)  | 0      | 0.00%     | 9    | (9.38%)   | 0      | 0.00%     | 7  | (25.93%)  | 0  | 0.00%     | 34  | (13.23%  |
| 11        | 22  | (18.03%)  | 3      | (50.00%)  | 9    | (9.38%)   | 1      | (50.00%)  | 7  | (25.93%)  | 1  | (25.00%)  | 43  | (16.73%  |
| 12        | 22  | (18.03%)  | 2      | (33.33%)  | 11   | (11.46%)  | 0      | 0.00%     | 1  | (3.70%)   | 0  | 0.00%     | 36  | (14.01%  |
| HSG       | 32  | (26.23%)  | 0      | 0.00%     | 62   | (64.58%)  | 1      | (50.00%)  | 1  | (3.70%)   | 0  | 0.00%     | 96  | (37.35%  |
| GED       | 2   | (1.64%)   | 0      | 0.00%     | 2    | (2.08%)   | 0      | 0.00%     | 0  | 0.00%     | 0  | 0.00%     | 4   | (1.56%   |
| Others ** | 1   | (0.82%)   | 0      | 0.00%     | 1    | (1.04%)   | 0      | 0.00%     | 1  | (3.70%)   | 0  | 0.00%     | 3   | (1.17%   |
| Total     | 122 | (100.00%) | 6      | (100.00%) | 96   | (100.00%) | 2      | (100.00%) | 27 | (100.00%) | 4  | (100.00%) | 257 | (100.00% |