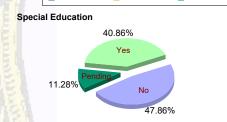

#### **Special Education Services**

| Ī | Yes     | 52  | (42.62%)  | 5 | (83.33%)  | 37 | (38.54%)  | 1 | (50.00%)  | 10 | (37.04%)  | 0 | 0.00%     | 105 | (40.86%)  |
|---|---------|-----|-----------|---|-----------|----|-----------|---|-----------|----|-----------|---|-----------|-----|-----------|
|   | No      | 64  | (52.46%)  | 1 | (16.67%)  | 37 | (38.54%)  | 1 | (50.00%)  | 16 | (59.26%)  | 4 | (100.00%) | 123 | (47.86%)  |
|   | Pendina | 6   | (4.92%)   | 0 | 0.00%     | 22 | (22.92%)  | 0 | 0.00%     | 1  | (3.70%)   | 0 | 0.00%     | 29  | (11.28%)  |
| Ī | Total   | 122 | (100.00%) | 6 | (100.00%) | 96 | (100.00%) | 2 | (100.00%) | 27 | (100.00%) | 4 | (100.00%) | 257 | (100.00%) |