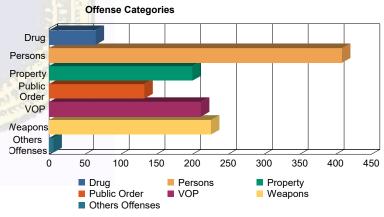

### **Offense Categories**

| 49  | (5.93%)                             | 0                                                                         | 0.00%                                                                                 | 10                                                                                                                                       | (3.40%)                                                                                                                                                                                                                                                                                  | 0                                                                                                                                                                                                                                                                                                                                                                    | 0.00%                                                                                                                                                                                                                                                                                                                                                                                                    | 6                                                                                                                                                                                                                                                                                                                                                                                                                                                                        | (6.74%)                                                                                                                                                                                                                                                                                                                                                                                                                                                                                                          | 0                                                                                                                                                                                                                                                                                                                                                                                                                                                                                                                                                                                                                                                                                                                  | 0.00%                                                                                                                                                                                                                                                                                                                                                                                                                                                                                                                                                                                                                                                                                                                                                              | 65                                                                                                                                                                                                                                                                                                                                                                                                                                                                                                                                                                                                                                                                                                        | (5.20%)                                                                                                                                                                                                                                                                                                                                                                                                                                                                                                                                                                                                                                                                                                                                                                                                                                                                                                           |
|-----|-------------------------------------|---------------------------------------------------------------------------|---------------------------------------------------------------------------------------|------------------------------------------------------------------------------------------------------------------------------------------|------------------------------------------------------------------------------------------------------------------------------------------------------------------------------------------------------------------------------------------------------------------------------------------|----------------------------------------------------------------------------------------------------------------------------------------------------------------------------------------------------------------------------------------------------------------------------------------------------------------------------------------------------------------------|----------------------------------------------------------------------------------------------------------------------------------------------------------------------------------------------------------------------------------------------------------------------------------------------------------------------------------------------------------------------------------------------------------|--------------------------------------------------------------------------------------------------------------------------------------------------------------------------------------------------------------------------------------------------------------------------------------------------------------------------------------------------------------------------------------------------------------------------------------------------------------------------|------------------------------------------------------------------------------------------------------------------------------------------------------------------------------------------------------------------------------------------------------------------------------------------------------------------------------------------------------------------------------------------------------------------------------------------------------------------------------------------------------------------|--------------------------------------------------------------------------------------------------------------------------------------------------------------------------------------------------------------------------------------------------------------------------------------------------------------------------------------------------------------------------------------------------------------------------------------------------------------------------------------------------------------------------------------------------------------------------------------------------------------------------------------------------------------------------------------------------------------------|--------------------------------------------------------------------------------------------------------------------------------------------------------------------------------------------------------------------------------------------------------------------------------------------------------------------------------------------------------------------------------------------------------------------------------------------------------------------------------------------------------------------------------------------------------------------------------------------------------------------------------------------------------------------------------------------------------------------------------------------------------------------|-----------------------------------------------------------------------------------------------------------------------------------------------------------------------------------------------------------------------------------------------------------------------------------------------------------------------------------------------------------------------------------------------------------------------------------------------------------------------------------------------------------------------------------------------------------------------------------------------------------------------------------------------------------------------------------------------------------|-------------------------------------------------------------------------------------------------------------------------------------------------------------------------------------------------------------------------------------------------------------------------------------------------------------------------------------------------------------------------------------------------------------------------------------------------------------------------------------------------------------------------------------------------------------------------------------------------------------------------------------------------------------------------------------------------------------------------------------------------------------------------------------------------------------------------------------------------------------------------------------------------------------------|
| 221 | (26.72%)                            | 9                                                                         | (34.62%)                                                                              | 151                                                                                                                                      | (51.36%)                                                                                                                                                                                                                                                                                 | 3                                                                                                                                                                                                                                                                                                                                                                    | (100.00%)                                                                                                                                                                                                                                                                                                                                                                                                | 24                                                                                                                                                                                                                                                                                                                                                                                                                                                                       | (26.97%)                                                                                                                                                                                                                                                                                                                                                                                                                                                                                                         | 1                                                                                                                                                                                                                                                                                                                                                                                                                                                                                                                                                                                                                                                                                                                  | (8.33%)                                                                                                                                                                                                                                                                                                                                                                                                                                                                                                                                                                                                                                                                                                                                                            | 409                                                                                                                                                                                                                                                                                                                                                                                                                                                                                                                                                                                                                                                                                                       | (32.69%)                                                                                                                                                                                                                                                                                                                                                                                                                                                                                                                                                                                                                                                                                                                                                                                                                                                                                                          |
| 141 | (17.05%)                            | 4                                                                         | (15.38%)                                                                              | 32                                                                                                                                       | (10.88%)                                                                                                                                                                                                                                                                                 | 0                                                                                                                                                                                                                                                                                                                                                                    | 0.00%                                                                                                                                                                                                                                                                                                                                                                                                    | 20                                                                                                                                                                                                                                                                                                                                                                                                                                                                       | (22.47%)                                                                                                                                                                                                                                                                                                                                                                                                                                                                                                         | 3                                                                                                                                                                                                                                                                                                                                                                                                                                                                                                                                                                                                                                                                                                                  | (25.00%)                                                                                                                                                                                                                                                                                                                                                                                                                                                                                                                                                                                                                                                                                                                                                           | 200                                                                                                                                                                                                                                                                                                                                                                                                                                                                                                                                                                                                                                                                                                       | (15.99%)                                                                                                                                                                                                                                                                                                                                                                                                                                                                                                                                                                                                                                                                                                                                                                                                                                                                                                          |
| 97  | (11.73%)                            | 5                                                                         | (19.23%)                                                                              | 21                                                                                                                                       | (7.14%)                                                                                                                                                                                                                                                                                  | 0                                                                                                                                                                                                                                                                                                                                                                    | 0.00%                                                                                                                                                                                                                                                                                                                                                                                                    | 7                                                                                                                                                                                                                                                                                                                                                                                                                                                                        | (7.87%)                                                                                                                                                                                                                                                                                                                                                                                                                                                                                                          | 3                                                                                                                                                                                                                                                                                                                                                                                                                                                                                                                                                                                                                                                                                                                  | (25.00%)                                                                                                                                                                                                                                                                                                                                                                                                                                                                                                                                                                                                                                                                                                                                                           | 133                                                                                                                                                                                                                                                                                                                                                                                                                                                                                                                                                                                                                                                                                                       | (10.63%)                                                                                                                                                                                                                                                                                                                                                                                                                                                                                                                                                                                                                                                                                                                                                                                                                                                                                                          |
| 158 | (19.11%)                            | 4                                                                         | (15.38%)                                                                              | 33                                                                                                                                       | (11.22%)                                                                                                                                                                                                                                                                                 | 0                                                                                                                                                                                                                                                                                                                                                                    | 0.00%                                                                                                                                                                                                                                                                                                                                                                                                    | 13                                                                                                                                                                                                                                                                                                                                                                                                                                                                       | (14.61%)                                                                                                                                                                                                                                                                                                                                                                                                                                                                                                         | 4                                                                                                                                                                                                                                                                                                                                                                                                                                                                                                                                                                                                                                                                                                                  | (33.33%)                                                                                                                                                                                                                                                                                                                                                                                                                                                                                                                                                                                                                                                                                                                                                           | 212                                                                                                                                                                                                                                                                                                                                                                                                                                                                                                                                                                                                                                                                                                       | (16.95%)                                                                                                                                                                                                                                                                                                                                                                                                                                                                                                                                                                                                                                                                                                                                                                                                                                                                                                          |
| 158 | (19.11%)                            | 4                                                                         | (15.38%)                                                                              | 46                                                                                                                                       | (15.65%)                                                                                                                                                                                                                                                                                 | 0                                                                                                                                                                                                                                                                                                                                                                    | 0.00%                                                                                                                                                                                                                                                                                                                                                                                                    | 17                                                                                                                                                                                                                                                                                                                                                                                                                                                                       | (19.10%)                                                                                                                                                                                                                                                                                                                                                                                                                                                                                                         | 1                                                                                                                                                                                                                                                                                                                                                                                                                                                                                                                                                                                                                                                                                                                  | (8.33%)                                                                                                                                                                                                                                                                                                                                                                                                                                                                                                                                                                                                                                                                                                                                                            | 226                                                                                                                                                                                                                                                                                                                                                                                                                                                                                                                                                                                                                                                                                                       | (18.07%)                                                                                                                                                                                                                                                                                                                                                                                                                                                                                                                                                                                                                                                                                                                                                                                                                                                                                                          |
| 3   | (0.36%)                             | 0                                                                         | 0.00%                                                                                 | 1                                                                                                                                        | (0.34%)                                                                                                                                                                                                                                                                                  | 0                                                                                                                                                                                                                                                                                                                                                                    | 0.00%                                                                                                                                                                                                                                                                                                                                                                                                    | 2                                                                                                                                                                                                                                                                                                                                                                                                                                                                        | (2.25%)                                                                                                                                                                                                                                                                                                                                                                                                                                                                                                          | 0                                                                                                                                                                                                                                                                                                                                                                                                                                                                                                                                                                                                                                                                                                                  | 0.00%                                                                                                                                                                                                                                                                                                                                                                                                                                                                                                                                                                                                                                                                                                                                                              | 6                                                                                                                                                                                                                                                                                                                                                                                                                                                                                                                                                                                                                                                                                                         | (0.48%)                                                                                                                                                                                                                                                                                                                                                                                                                                                                                                                                                                                                                                                                                                                                                                                                                                                                                                           |
| 827 | (100.00%)                           | 26                                                                        | (100.00%)                                                                             | 294                                                                                                                                      | (100.00%)                                                                                                                                                                                                                                                                                | 3                                                                                                                                                                                                                                                                                                                                                                    | (100.00%)                                                                                                                                                                                                                                                                                                                                                                                                | 89                                                                                                                                                                                                                                                                                                                                                                                                                                                                       | (100.00%)                                                                                                                                                                                                                                                                                                                                                                                                                                                                                                        | 12                                                                                                                                                                                                                                                                                                                                                                                                                                                                                                                                                                                                                                                                                                                 | (100.00%)                                                                                                                                                                                                                                                                                                                                                                                                                                                                                                                                                                                                                                                                                                                                                          | 1,251                                                                                                                                                                                                                                                                                                                                                                                                                                                                                                                                                                                                                                                                                                     | (100.00%)                                                                                                                                                                                                                                                                                                                                                                                                                                                                                                                                                                                                                                                                                                                                                                                                                                                                                                         |
|     | 221<br>141<br>97<br>158<br>158<br>3 | 221 (26.72%) 141 (17.05%) 97 (11.73%) 158 (19.11%) 158 (19.11%) 3 (0.36%) | 221 (26.72%) 9 141 (17.05%) 4 97 (11.73%) 5 158 (19.11%) 4 158 (19.11%) 4 3 (0.36%) 0 | 221 (26.72%) 9 (34.62%) 141 (17.05%) 4 (15.38%) 97 (11.73%) 5 (19.23%) 158 (19.11%) 4 (15.38%) 158 (19.11%) 4 (15.38%) 3 (0.36%) 0 0.00% | 221     (26.72%)     9     (34.62%)     151       141     (17.05%)     4     (15.38%)     32       97     (11.73%)     5     (19.23%)     21       158     (19.11%)     4     (15.38%)     33       158     (19.11%)     4     (15.38%)     46       3     (0.36%)     0     0.00%     1 | 221     (26.72%)     9     (34.62%)     151     (51.36%)       141     (17.05%)     4     (15.38%)     32     (10.88%)       97     (11.73%)     5     (19.23%)     21     (7.14%)       158     (19.11%)     4     (15.38%)     33     (11.22%)       158     (19.11%)     4     (15.38%)     46     (15.65%)       3     (0.36%)     0     0.00%     1     (0.34%) | 221     (26.72%)     9     (34.62%)     151     (51.36%)     3       141     (17.05%)     4     (15.38%)     32     (10.88%)     0       97     (11.73%)     5     (19.23%)     21     (7.14%)     0       158     (19.11%)     4     (15.38%)     33     (11.22%)     0       158     (19.11%)     4     (15.38%)     46     (15.65%)     0       3     (0.36%)     0     0.00%     1     (0.34%)     0 | 221     (26.72%)     9     (34.62%)     151     (51.36%)     3     (100.00%)       141     (17.05%)     4     (15.38%)     32     (10.88%)     0     0.00%       97     (11.73%)     5     (19.23%)     21     (7.14%)     0     0.00%       158     (19.11%)     4     (15.38%)     33     (11.22%)     0     0.00%       158     (19.11%)     4     (15.38%)     46     (15.65%)     0     0.00%       3     (0.36%)     0     0.00%     1     (0.34%)     0     0.00% | 221     (26.72%)     9     (34.62%)     151     (51.36%)     3     (100.00%)     24       141     (17.05%)     4     (15.38%)     32     (10.88%)     0     0.00%     20       97     (11.73%)     5     (19.23%)     21     (7.14%)     0     0.00%     7       158     (19.11%)     4     (15.38%)     33     (11.22%)     0     0.00%     13       158     (19.11%)     4     (15.38%)     46     (15.65%)     0     0.00%     17       3     (0.36%)     0     0.00%     1     (0.34%)     0     0.00%     2 | 221       (26.72%)       9       (34.62%)       151       (51.36%)       3       (100.00%)       24       (26.97%)         141       (17.05%)       4       (15.38%)       32       (10.88%)       0       0.00%       20       (22.47%)         97       (11.73%)       5       (19.23%)       21       (7.14%)       0       0.00%       7       (7.87%)         158       (19.11%)       4       (15.38%)       33       (11.22%)       0       0.00%       13       (14.61%)         158       (19.11%)       4       (15.38%)       46       (15.65%)       0       0.00%       17       (19.10%)         3       (0.36%)       0       0.00%       1       (0.34%)       0       0.00%       2       (2.25%) | 221       (26.72%)       9       (34.62%)       151       (51.36%)       3       (100.00%)       24       (26.97%)       1         141       (17.05%)       4       (15.38%)       32       (10.88%)       0       0.00%       20       (22.47%)       3         97       (11.73%)       5       (19.23%)       21       (7.14%)       0       0.00%       7       (7.87%)       3         158       (19.11%)       4       (15.38%)       33       (11.22%)       0       0.00%       13       (14.61%)       4         158       (19.11%)       4       (15.38%)       46       (15.65%)       0       0.00%       17       (19.10%)       1         3       (0.36%)       0       0.00%       1       (0.34%)       0       0.00%       2       (2.25%)       0 | 221     (26.72%)     9     (34.62%)     151     (51.36%)     3     (100.00%)     24     (26.97%)     1     (8.33%)       141     (17.05%)     4     (15.38%)     32     (10.88%)     0     0.00%     20     (22.47%)     3     (25.00%)       97     (11.73%)     5     (19.23%)     21     (7.14%)     0     0.00%     7     (7.87%)     3     (25.00%)       158     (19.11%)     4     (15.38%)     33     (11.22%)     0     0.00%     13     (14.61%)     4     (33.33%)       158     (19.11%)     4     (15.38%)     46     (15.65%)     0     0.00%     17     (19.10%)     1     (8.33%)       3     (0.36%)     0     0.00%     1     (0.34%)     0     0.00%     2     (2.25%)     0     0.00% | 221       (26.72%)       9       (34.62%)       151       (51.36%)       3       (100.00%)       24       (26.97%)       1       (8.33%)       409         141       (17.05%)       4       (15.38%)       32       (10.88%)       0       0.00%       20       (22.47%)       3       (25.00%)       200         97       (11.73%)       5       (19.23%)       21       (7.14%)       0       0.00%       7       (7.87%)       3       (25.00%)       133         158       (19.11%)       4       (15.38%)       33       (11.22%)       0       0.00%       13       (14.61%)       4       (33.33%)       212         158       (19.11%)       4       (15.38%)       46       (15.65%)       0       0.00%       17       (19.10%)       1       (8.33%)       226         3       (0.36%)       0       0.00%       1       (0.34%)       0       0.00%       2       (2.25%)       0       0.00%       6 |