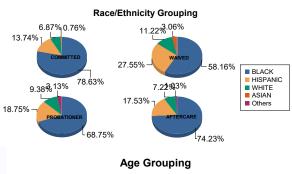

## **Count of Juveniles By Sentencing County**

| Race/ COMMITTED |                         |                                                             |                                                                         | WAIVED                                                                                                      |                                                                                                                          |                                                                                                                                                                |                                                                                                                                                                          |                                                                                                                                                                                                                 | PROBAT                                                                                                                                                                                                                         | ER                                                                                                                                                                                                                                                      | AFTERCARE                                                                                                                                                                                                                                                                                                                                                                                                                                                                       |                                                                                                                                                                                                                                                                                                                        |                                                                                                                                                                                                                                                                                                                                                                                                                                                                                                                                                                                                              |                                                                                                                                                                                                                                                                                                                                                                                                                                                                                                        |                                                                                                                                                                                                                                                                                                                                                                                                                                                                                 | Total                                                                                                                                                                                                                                                                                                                                                                                                                                                                                                                                                                                                    |                                                                                                                                                                                                                                                                                                                                                                                                                                                                                                                                                                                                                |
|-----------------|-------------------------|-------------------------------------------------------------|-------------------------------------------------------------------------|-------------------------------------------------------------------------------------------------------------|--------------------------------------------------------------------------------------------------------------------------|----------------------------------------------------------------------------------------------------------------------------------------------------------------|--------------------------------------------------------------------------------------------------------------------------------------------------------------------------|-----------------------------------------------------------------------------------------------------------------------------------------------------------------------------------------------------------------|--------------------------------------------------------------------------------------------------------------------------------------------------------------------------------------------------------------------------------|---------------------------------------------------------------------------------------------------------------------------------------------------------------------------------------------------------------------------------------------------------|---------------------------------------------------------------------------------------------------------------------------------------------------------------------------------------------------------------------------------------------------------------------------------------------------------------------------------------------------------------------------------------------------------------------------------------------------------------------------------|------------------------------------------------------------------------------------------------------------------------------------------------------------------------------------------------------------------------------------------------------------------------------------------------------------------------|--------------------------------------------------------------------------------------------------------------------------------------------------------------------------------------------------------------------------------------------------------------------------------------------------------------------------------------------------------------------------------------------------------------------------------------------------------------------------------------------------------------------------------------------------------------------------------------------------------------|--------------------------------------------------------------------------------------------------------------------------------------------------------------------------------------------------------------------------------------------------------------------------------------------------------------------------------------------------------------------------------------------------------------------------------------------------------------------------------------------------------|---------------------------------------------------------------------------------------------------------------------------------------------------------------------------------------------------------------------------------------------------------------------------------------------------------------------------------------------------------------------------------------------------------------------------------------------------------------------------------|----------------------------------------------------------------------------------------------------------------------------------------------------------------------------------------------------------------------------------------------------------------------------------------------------------------------------------------------------------------------------------------------------------------------------------------------------------------------------------------------------------------------------------------------------------------------------------------------------------|----------------------------------------------------------------------------------------------------------------------------------------------------------------------------------------------------------------------------------------------------------------------------------------------------------------------------------------------------------------------------------------------------------------------------------------------------------------------------------------------------------------------------------------------------------------------------------------------------------------|
| MALE            |                         | FEMALE                                                      |                                                                         | MALE                                                                                                        |                                                                                                                          | FEMALE                                                                                                                                                         |                                                                                                                                                                          |                                                                                                                                                                                                                 | MALE                                                                                                                                                                                                                           | FEMALE                                                                                                                                                                                                                                                  |                                                                                                                                                                                                                                                                                                                                                                                                                                                                                 | MALE                                                                                                                                                                                                                                                                                                                   |                                                                                                                                                                                                                                                                                                                                                                                                                                                                                                                                                                                                              | FEMALE                                                                                                                                                                                                                                                                                                                                                                                                                                                                                                 |                                                                                                                                                                                                                                                                                                                                                                                                                                                                                 |                                                                                                                                                                                                                                                                                                                                                                                                                                                                                                                                                                                                          |                                                                                                                                                                                                                                                                                                                                                                                                                                                                                                                                                                                                                |
| 98              | 78.40%                  | 5                                                           | 83.33%                                                                  | 55                                                                                                          | 57.29%                                                                                                                   | 2                                                                                                                                                              | 100.00%                                                                                                                                                                  | 19                                                                                                                                                                                                              | 67.86%                                                                                                                                                                                                                         | 3                                                                                                                                                                                                                                                       | 75.00%                                                                                                                                                                                                                                                                                                                                                                                                                                                                          | 69                                                                                                                                                                                                                                                                                                                     | 73.40%                                                                                                                                                                                                                                                                                                                                                                                                                                                                                                                                                                                                       | 3                                                                                                                                                                                                                                                                                                                                                                                                                                                                                                      | 100.00%                                                                                                                                                                                                                                                                                                                                                                                                                                                                         | 254                                                                                                                                                                                                                                                                                                                                                                                                                                                                                                                                                                                                      | 70.95%                                                                                                                                                                                                                                                                                                                                                                                                                                                                                                                                                                                                         |
| 18              | 14.40%                  | 0                                                           | 0.00%                                                                   | 27                                                                                                          | 28.13%                                                                                                                   | 0                                                                                                                                                              | 0.00%                                                                                                                                                                    | 6                                                                                                                                                                                                               | 21.43%                                                                                                                                                                                                                         | 0                                                                                                                                                                                                                                                       | 0.00%                                                                                                                                                                                                                                                                                                                                                                                                                                                                           | 17                                                                                                                                                                                                                                                                                                                     | 18.09%                                                                                                                                                                                                                                                                                                                                                                                                                                                                                                                                                                                                       | 0                                                                                                                                                                                                                                                                                                                                                                                                                                                                                                      | 0.00%                                                                                                                                                                                                                                                                                                                                                                                                                                                                           | 68                                                                                                                                                                                                                                                                                                                                                                                                                                                                                                                                                                                                       | 18.99%                                                                                                                                                                                                                                                                                                                                                                                                                                                                                                                                                                                                         |
| 8               | 6.40%                   | 1                                                           | 16.67%                                                                  | 11                                                                                                          | 11.46%                                                                                                                   | 0                                                                                                                                                              | 0.00%                                                                                                                                                                    | 2                                                                                                                                                                                                               | 7.14%                                                                                                                                                                                                                          | 1                                                                                                                                                                                                                                                       | 25.00%                                                                                                                                                                                                                                                                                                                                                                                                                                                                          | 7                                                                                                                                                                                                                                                                                                                      | 7.45%                                                                                                                                                                                                                                                                                                                                                                                                                                                                                                                                                                                                        | 0                                                                                                                                                                                                                                                                                                                                                                                                                                                                                                      | 0.00%                                                                                                                                                                                                                                                                                                                                                                                                                                                                           | 30                                                                                                                                                                                                                                                                                                                                                                                                                                                                                                                                                                                                       | 8.38%                                                                                                                                                                                                                                                                                                                                                                                                                                                                                                                                                                                                          |
| 1               | 0.80%                   | 0                                                           | 0.00%                                                                   | 3                                                                                                           | 3.13%                                                                                                                    | 0                                                                                                                                                              | 0.00%                                                                                                                                                                    | 0                                                                                                                                                                                                               | 0.00%                                                                                                                                                                                                                          | 0                                                                                                                                                                                                                                                       | 0.00%                                                                                                                                                                                                                                                                                                                                                                                                                                                                           | 0                                                                                                                                                                                                                                                                                                                      | 0.00%                                                                                                                                                                                                                                                                                                                                                                                                                                                                                                                                                                                                        | 0                                                                                                                                                                                                                                                                                                                                                                                                                                                                                                      | 0.00%                                                                                                                                                                                                                                                                                                                                                                                                                                                                           | 4                                                                                                                                                                                                                                                                                                                                                                                                                                                                                                                                                                                                        | 1.12%                                                                                                                                                                                                                                                                                                                                                                                                                                                                                                                                                                                                          |
| 0               | 0.00%                   | 0                                                           | 0.00%                                                                   | 0                                                                                                           | 0.00%                                                                                                                    | 0                                                                                                                                                              | 0.00%                                                                                                                                                                    | 1                                                                                                                                                                                                               | 3.57%                                                                                                                                                                                                                          | 0                                                                                                                                                                                                                                                       | 0.00%                                                                                                                                                                                                                                                                                                                                                                                                                                                                           | 1                                                                                                                                                                                                                                                                                                                      | 1.06%                                                                                                                                                                                                                                                                                                                                                                                                                                                                                                                                                                                                        | 0                                                                                                                                                                                                                                                                                                                                                                                                                                                                                                      | 0.00%                                                                                                                                                                                                                                                                                                                                                                                                                                                                           | 2                                                                                                                                                                                                                                                                                                                                                                                                                                                                                                                                                                                                        | 0.56%                                                                                                                                                                                                                                                                                                                                                                                                                                                                                                                                                                                                          |
| 125             | 100.00%                 | 6                                                           | 100.00%                                                                 | 96                                                                                                          | 100.00%                                                                                                                  | 2                                                                                                                                                              | 100.00%                                                                                                                                                                  | 28                                                                                                                                                                                                              | 100.00%                                                                                                                                                                                                                        | 4                                                                                                                                                                                                                                                       | 100.00%                                                                                                                                                                                                                                                                                                                                                                                                                                                                         | 94                                                                                                                                                                                                                                                                                                                     | 100.00%                                                                                                                                                                                                                                                                                                                                                                                                                                                                                                                                                                                                      | 3                                                                                                                                                                                                                                                                                                                                                                                                                                                                                                      | 100.00%                                                                                                                                                                                                                                                                                                                                                                                                                                                                         | 358                                                                                                                                                                                                                                                                                                                                                                                                                                                                                                                                                                                                      | 100.00%                                                                                                                                                                                                                                                                                                                                                                                                                                                                                                                                                                                                        |
|                 | 98<br>18<br>8<br>1<br>0 | MALE   98 78.40%   18 14.40%   8 6.40%   1 0.80%   0 0.000% | MALE F   98 78.40% 5   18 14.40% 0   8 6.40% 1   1 0.80% 0   0 0.000% 0 | MALE FEMALE   98 78.40% 5 83.33%   18 14.40% 0 0.00%   8 6.40% 1 16.67%   1 0.80% 0 0.00%   0 0.00% 0 0.00% | MALE FEMALE   98 78.40% 5 83.33% 55   18 14.40% 0 0.00% 27   8 6.40% 1 16.67% 11   1 0.80% 0 0.00% 3   0 0.00% 0 0.00% 0 | MALE FEMALE MALE   98 78.40% 5 83.33% 55 57.29%   18 14.40% 0 0.00% 27 28.13%   8 6.40% 1 16.67% 11 11.46%   1 0.80% 0 0.00% 3 3.13%   0 0.00% 0 0.00% 0 0.00% | MALE FEMALE MALE   98 78.40% 5 83.33% 55 57.29% 2   18 14.40% 0 0.00% 27 28.13% 0   8 6.40% 1 16.67% 11 11.46% 0   1 0.80% 0 0.00% 3 3.13% 0   0 0.00% 0 0.00% 0 0.00% 0 | MALE FEMALE MALE FEMALE   98 78.40% 5 83.33% 55 57.29% 2 100.00%   18 14.40% 0 0.00% 27 28.13% 0 0.00%   8 6.40% 1 16.67% 11 11.46% 0 0.00%   1 0.80% 0 0.00% 3 3.13% 0 0.00%   0 0.00% 0 0.00% 0 0.00% 0 0.00% | MALE FEMALE MALE FEMALE 10000% 19   98 78.40% 5 83.33% 55 57.29% 2 100.00% 19   18 14.40% 0 0.00% 27 28.13% 0 0.00% 6   8 6.40% 1 16.67% 11 11.46% 0 0.00% 2   1 0.80% 0 0.00% 3 3.13% 0 0.00% 0   0 0.00% 0 0.00% 0 0.00% 1 1 | MALE FEMALE MALE FEMALE MALE   98 78.40% 5 83.33% 55 57.29% 2 100.00% 19 67.86%   18 14.40% 0 0.00% 27 28.13% 0 0.00% 6 21.43%   8 6.40% 1 16.67% 11 11.46% 0 0.00% 2 7.14%   1 0.80% 0 0.00% 3 3.13% 0 0.00% 0 0.00%   0 0.00% 0 0.00% 0 0.00% 1 3.57% | MALE FEMALE MALE FEMALE MALE | MALE FEMALE MALE FEMALE MALE FEMALE FEMALE FEMALE   98 78.40% 5 83.33% 55 57.29% 2 100.00% 19 67.86% 3 75.00%   18 14.40% 0 0.00% 27 28.13% 0 0.00% 6 21.43% 0 0.00%   8 6.40% 1 16.67% 11 11.46% 0 0.00% 2 7.14% 1 25.00%   1 0.80% 0 0.00% 3 3.13% 0 0.00% 0 0.00% 0 0.00%   0 0.00% 0 0.00% 0 0.00% 0 0.00% 0 0.00% | MALE FEMALE MALE FEMALE MALE FEMALE | MALE FEMALE MALE FEMALE MALE FEMALE FEMALE FEMALE FEMALE FEMALE FEMALE MALE | MALE FEMALE MALE FEMALE MALE | MALE FEMALE MALE FEMALE MALE MALE FEMALE MALE FEMALE | MALE FEMALE FEMALE FEMALE MALE FEMALE |