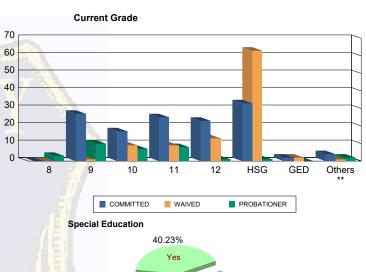

# Juvenile Demographics and Statistics

| Current   |     | COMM      | ITTED |           |    | WAIV      |   |                         | PROBATI | Total     |        |           |     |           |
|-----------|-----|-----------|-------|-----------|----|-----------|---|-------------------------|---------|-----------|--------|-----------|-----|-----------|
| Grade     | M   | MALE      |       | FEMALE    |    | MALE      |   | FEMALE                  |         | ALE       | FEMALE |           |     |           |
| 8         | 0   | 0.00%     | 0     | 0.00%     | 0  | 0.00%     | 0 | 0.00%                   | 2       | (7.14%)   | 1      | (25.00%)  | 3   | (1.15%)   |
| 9         | 26  | (20.80%)  | 1     | (16.67%)  | 1  | (1.04%)   | 0 | 0.00%                   | 8       | (28.57%)  | 2      | (50.00%)  | 38  | (14.56%)  |
| 10        | 17  | (13.60%)  | 0     | 0.00%     | 9  | (9.38%)   | 0 | 0.00%                   | 7       | (25.00%)  | 0      | 0.00%     | 33  | (12.64%)  |
| 11        | 22  | (17.60%)  | 3     | (50.00%)  | 9  | (9.38%)   | 0 | 0.00%                   | 7       | (25.00%)  | 1      | (25.00%)  | 42  | (16.09%)  |
| 12        | 21  | (16.80%)  | 2     | (33.33%)  | 12 | (12.50%)  | 1 | (50. <mark>0</mark> 0%) | 1       | (3.57%)   | 0      | 0.00%     | 37  | (14.18%)  |
| HSG       | 33  | (26.40%)  | 0     | 0.00%     | 62 | (64.58%)  | 1 | (50.00%)                | 1       | (3.57%)   | 0      | 0.00%     | 97  | (37.16%)  |
| GED       | 2   | (1.60%)   | 0     | 0.00%     | 2  | (2.08%)   | 0 | 0.00%                   | 0       | 0.00%     | 0      | 0.00%     | 4   | (1.53%)   |
| Others ** | 4   | (3.20%)   | 0     | 0.00%     | 1  | (1.04%)   | 0 | 0.00%                   | 2       | (7.14%)   | 0      | 0.00%     | 7   | (2.68%)   |
| Total     | 125 | (100.00%) | 6     | (100.00%) | 96 | (100.00%) | 2 | (100.00%)               | 28      | (100.00%) | 4      | (100.00%) | 261 | (100.00%) |

## **Special Education Services**

| •       |     |           |   |           |    |           |   |           |    |           |   |           |     |           |
|---------|-----|-----------|---|-----------|----|-----------|---|-----------|----|-----------|---|-----------|-----|-----------|
| Yes     | 52  | (41.60%)  | 5 | (83.33%)  | 37 | (38.54%)  | 1 | (50.00%)  | 10 | (35.71%)  | 0 | 0.00%     | 105 | (40.23%)  |
| No      | 64  | (51.20%)  | 1 | (16.67%)  | 37 | (38.54%)  | 1 | (50.00%)  | 16 | (57.14%)  | 4 | (100.00%) | 123 | (47.13%)  |
| Pendina | 9   | (7.20%)   | 0 | 0.00%     | 22 | (22.92%)  | 0 | 0.00%     | 2  | (7.14%)   | 0 | 0.00%     | 33  | (12.64%)  |
| Total   | 125 | (100.00%) | 6 | (100.00%) | 96 | (100.00%) | 2 | (100.00%) | 28 | (100.00%) | 4 | (100.00%) | 261 | (100.00%) |