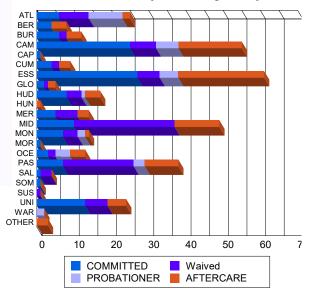

| ATL   | 6   | 4.80%   | 0 | 0.00%   | 8  | 8.33%   | 0 | 0.00%   | 8  | 28.57%               | 1 | 25.00%  | 2  | 2.13%   | 0 | 0.00%   | 25  | 6.98%   |
|-------|-----|---------|---|---------|----|---------|---|---------|----|----------------------|---|---------|----|---------|---|---------|-----|---------|
| BER   | 4   | 3.20%   | 0 | 0.00%   | 0  | 0.00%   | 0 | 0.00%   | 0  | 0.00%                | 0 | 0.00%   | 4  | 4.26%   | 0 | 0.00%   | 8   | 2.23%   |
| BUR   | 5   | 4.00%   | 1 | 16.67%  | 2  | 2.08%   | 0 | 0.00%   | 0  | 0.00%                | 0 | 0.00%   | 4  | 4.26%   | 0 | 0.00%   | 12  | 3.35%   |
| САМ   | 25  | 20.00%  | 0 | 0.00%   | 6  | 6.25%   | 1 | 50.00%  | 3  | 10.71%               | 3 | 75.00%  | 15 | 15.96%  | 2 | 66.67%  | 55  | 15.36%  |
| CAP   | 1   | 0.80%   | 0 | 0.00%   | 0  | 0.00%   | 0 | 0.00%   | 0  | 0.00%                | 0 | 0.00%   | 0  | 0.00%   | 0 | 0.00%   | 1   | 0.28%   |
| СЛМ   | 4   | 3.20%   | 0 | 0.00%   | 2  | 2.08%   | 0 | 0.00%   | 0  | 0.00%                | 0 | 0.00%   | 3  | 3.19%   | 0 | 0.00%   | 9   | 2.51%   |
| ESS   | 24  | 19.20%  | 3 | 50.00%  | 6  | 6.25%   | 0 | 0.00%   | 5  | 17.8 <mark>6%</mark> | 0 | 0.00%   | 23 | 24.47%  | 0 | 0.00%   | 61  | 17.04%  |
| GLO   | 2   | 1.60%   | 0 | 0.00%   | 1  | 1.04%   | 0 | 0.00%   | 0  | 0.00%                | 0 | 0.00%   | 2  | 2.13%   | 0 | 0.00%   | 5   | 1.40%   |
| HUD   | 7   | 5.60%   | 1 | 16.67%  | 4  | 4.17%   | 0 | 0.00%   | 1  | 3.57%                | 0 | 0.00%   | 4  | 4.26%   | 0 | 0.00%   | 17  | 4.75%   |
| HUN   | 0   | 0.00%   | 0 | 0.00%   | 0  | 0.00%   | 0 | 0.00%   | 0  | 0.00%                | 0 | 0.00%   | 1  | 1.06%   | 0 | 0.00%   | 1   | 0.28%   |
| MER   | 5   | 4.00%   | 0 | 0.00%   | 6  | 6.25%   | 0 | 0.00%   | 0  | 0.00%                | 0 | 0.00%   | 3  | 3.19%   | 0 | 0.00%   | 14  | 3.91%   |
| MID   | 10  | 8.00%   | 0 | 0.00%   | 26 | 27.08%  | 1 | 50.00%  | 0  | 0.00%                | 0 | 0.00%   | 12 | 12.77%  | 0 | 0.00%   | 49  | 13.69%  |
| MON   | 7   | 5.60%   | 0 | 0.00%   | 4  | 4.17%   | 0 | 0.00%   | 2  | 7.14%                | 0 | 0.00%   | 1  | 1.06%   | 0 | 0.00%   | 14  | 3.91%   |
| MOR   | 1   | 0.80%   | 0 | 0.00%   | 0  | 0.00%   | 0 | 0.00%   | 0  | 0.00%                | 0 | 0.00%   | 0  | 0.00%   | 0 | 0.00%   | 1   | 0.28%   |
| OCE   | 3   | 2.40%   | 0 | 0.00%   | 2  | 2.08%   | 0 | 0.00%   | 4  | 14.29%               | 0 | 0.00%   | 3  | 3.19%   | 1 | 33.33%  | 13  | 3.63%   |
| PAS   | 7   | 5.60%   | 0 | 0.00%   | 19 | 19.79%  | 0 | 0.00%   | 3  | 10.71%               | 0 | 0.00%   | 9  | 9.57%   | 0 | 0.00%   | 38  | 10.61%  |
| SAL   | 1   | 0.80%   | 0 | 0.00%   | 3  | 3.13%   | 0 | 0.00%   | 0  | 0.00%                | 0 | 0.00%   | 0  | 0.00%   | 0 | 0.00%   | 4   | 1.12%   |
| SOM   | 0   | 0.00%   | 1 | 16.67%  | 0  | 0.00%   | 0 | 0.00%   | 0  | 0.00%                | 0 | 0.00%   | 0  | 0.00%   | 0 | 0.00%   | 1   | 0.28%   |
| SUS   | 0   | 0.00%   | 0 | 0.00%   | 1  | 1.04%   | 0 | 0.00%   | 0  | 0.00%                | 0 | 0.00%   | 0  | 0.00%   | 0 | 0.00%   | 1   | 0.28%   |
| UNI   | 13  | 10.40%  | 0 | 0.00%   | 6  | 6.25%   | 0 | 0.00%   | 0  | 0.00%                | 0 | 0.00%   | 5  | 5.32%   | 0 | 0.00%   | 24  | 6.70%   |
| WAR   | 0   | 0.00%   | 0 | 0.00%   | 0  | 0.00%   | 0 | 0.00%   | 2  | 7.14%                | 0 | 0.00%   | 0  | 0.00%   | 0 | 0.00%   | 2   | 0.56%   |
| OTHER | 0   | 0.00%   | 0 | 0.00%   | 0  | 0.00%   | 0 | 0.00%   | 0  | 0.00%                | 0 | 0.00%   | 3  | 3.19%   | 0 | 0.00%   | 3   | 0.84%   |
| Total | 125 | 100.00% | 6 | 100.00% | 96 | 100.00% | 2 | 100.00% | 28 | 100.00%              | 4 | 100.00% | 94 | 100.00% | 3 | 100.00% | 358 | 100.00% |
|       | 1   |         |   |         |    |         |   |         |    |                      |   |         |    |         |   |         |     |         |