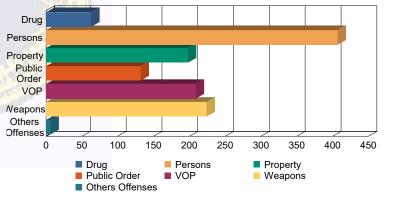

# **Offense Categories**

| 0 (3.40%)            | 10  | <b>3.40%)</b> 0 | 0.00%     | 6                                       | (6.74%)   | 0  | 0.00%     | 63    | (5.08%)   |
|----------------------|-----|-----------------|-----------|-----------------------------------------|-----------|----|-----------|-------|-----------|
| 51 <b>(51.36%)</b>   | 151 | .36%) 3         | (100.00%) | 24                                      | (26.97%)  | 1  | (8.33%)   | 407   | (32.85%)  |
| 32 ( <b>10.88%</b> ) | 32  | 0.88%) 0        | 0.00%     | 20                                      | (22.47%)  | 3  | (25.00%)  | 198   | (15.98%)  |
| 21 (7.14%)           | 21  | <b>7.14%)</b> 0 | 0.00%     | 7                                       | (7.87%)   | 3  | (25.00%)  | 132   | (10.65%)  |
| 3 (11.22%)           | 33  | .22%) 0         | 0.00%     | 13                                      | (14.61%)  | 4  | (33.33%)  | 209   | (16.87%)  |
| 6 <b>(15.65%)</b>    | 46  | 5.65%) 0        | 0.00%     | 17                                      | (19.10%)  | 1  | (8.33%)   | 224   | (18.08%)  |
| 1 (0.34%)            | 1   | 0.34%) 0        | 0.00%     | 2                                       | (2.25%)   | 0  | 0.00%     | 6     | (0.48%)   |
| 4 (100.00%)          | 294 | <b>).00%)</b> 3 | (100.00%) | 89                                      | (100.00%) | 12 | (100.00%) | 1,239 | (100.00%) |
| -                    |     |                 | (, 0      | ( ) ) ) ) ) ) ) ) ) ) ) ) ) ) ) ) ) ) ) |           |    |           |       |           |

\* Juveniles may have mulitiple offenses

Offense Categories

12.64%

No 47.13%