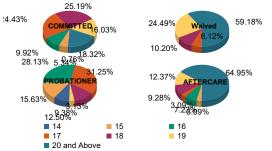

| Age          |     |         |   |         |    |                      |   |         |    |         |   |         |    |         |   |         |     |         |
|--------------|-----|---------|---|---------|----|----------------------|---|---------|----|---------|---|---------|----|---------|---|---------|-----|---------|
| 14           | 0   | 0.00%   | 1 | 16.67%  | 0  | 0.00%                | 0 | 0.00%   | 1  | 3.57%   | 2 | 50.00%  | 0  | 0.00%   | 0 | 0.00%   | 4   | 1.12%   |
| 15           | 7   | 5.60%   | 0 | 0.00%   | 0  | 0.00%                | 0 | 0.00%   | 5  | 17.86%  | 0 | 0.00%   | 2  | 2.13%   | 1 | 33.33%  | 15  | 4.19%   |
| 16           | 13  | 10.40%  | 0 | 0.00%   | 0  | 0.00%                | 0 | 0.00%   | 7  | 25.00%  | 2 | 50.00%  | 7  | 7.45%   | 0 | 0.00%   | 29  | 8.10%   |
| 17           | 29  | 23.20%  | 3 | 50.00%  | 6  | 6.25%                | 0 | 0.00%   | 10 | 35.71%  | 0 | 0.00%   | 3  | 3.19%   | 0 | 0.00%   | 51  | 14.25%  |
| 18           | 32  | 25.60%  | 1 | 16.67%  | 9  | 9.38 <mark>%</mark>  | 1 | 50.00%  | 4  | 14.29%  | 0 | 0.00%   | 9  | 9.57%   | 0 | 0.00%   | 56  | 15.64%  |
| 19           | 20  | 16.00%  | 1 | 16.67%  | 24 | 25.00 <mark>%</mark> | 0 | 0.00%   | 1  | 3.57%   | 0 | 0.00%   | 11 | 11.70%  | 1 | 33.33%  | 58  | 16.20%  |
| 20 and Above | 24  | 19.20%  | 0 | 0.00%   | 57 | 59.38 <mark>%</mark> | 1 | 50.00%  | 0  | 0.00%   | 0 | 0.00%   | 62 | 65.96%  | 1 | 33.33%  | 145 | 40.50%  |
| Total        | 125 | 100.00% | 6 | 100.00% | 96 | 100.00%              | 2 | 100.00% | 28 | 100.00% | 4 | 100.00% | 94 | 100.00% | 3 | 100.00% | 358 | 100.00% |