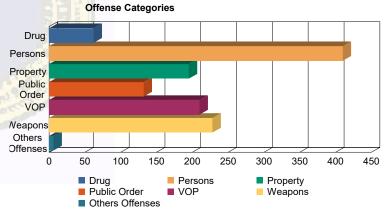

## **Offense Categories**

| Drug            | 47  | (5.74%)   | 0  | 0.00%     | 10  | (3.37%)                | 0 | 0.00%     | 5  | (5.81%)   | 0  | 0.00%     | 62    | (4.99%)   |
|-----------------|-----|-----------|----|-----------|-----|------------------------|---|-----------|----|-----------|----|-----------|-------|-----------|
| Persons         | 221 | (26.98%)  | 9  | (34.62%)  | 153 | (51.52%)               | 3 | (100.00%) | 23 | (26.74%)  | 1  | (8.33%)   | 410   | (32.98%)  |
| Property        | 138 | (16.85%)  | 4  | (15.38%)  | 32  | (10.77%)               | 0 | 0.00%     | 18 | (20.93%)  | 3  | (25.00%)  | 195   | (15.69%)  |
| Public Order    | 96  | (11.72%)  | 5  | (19.23%)  | 21  | (7. <mark>07%</mark> ) | 0 | 0.00%     | 7  | (8.14%)   | 3  | (25.00%)  | 132   | (10.62%)  |
| VOP             | 156 | (19.05%)  | 4  | (15.38%)  | 33  | (11.11%)               | 0 | 0.00%     | 13 | (15.12%)  | 4  | (33.33%)  | 210   | (16.89%)  |
| Weapons         | 158 | (19.29%)  | 4  | (15.38%)  | 47  | (15.82%)               | 0 | 0.00%     | 18 | (20.93%)  | 1  | (8.33%)   | 228   | (18.34%)  |
| Others Offenses | 3   | (0.37%)   | 0  | 0.00%     | 1   | (0.34%)                | 0 | 0.00%     | 2  | (2.33%)   | 0  | 0.00%     | 6     | (0.48%)   |
| Total *         | 819 | (100.00%) | 26 | (100.00%) | 297 | (100.00%)              | 3 | (100.00%) | 86 | (100.00%) | 12 | (100.00%) | 1,243 | (100.00%) |