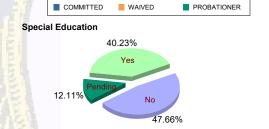

### **Special Education Services**

| Yes     | 52  | (41.60%)  | 4 | (80.00%)  | 37 | (39.36%)  | 1 | (50.00%)  | 9  | (34.62%)  | 0 | 0.00%     | 103 | (40.23%)  |
|---------|-----|-----------|---|-----------|----|-----------|---|-----------|----|-----------|---|-----------|-----|-----------|
| No      | 65  | (52.00%)  | 1 | (20.00%)  | 35 | (37.23%)  | 1 | (50.00%)  | 16 | (61.54%)  | 4 | (100.00%) | 122 | (47.66%)  |
| Pendina | 8   | (6.40%)   | 0 | 0.00%     | 22 | (23.40%)  | 0 | 0.00%     | 1  | (3.85%)   | 0 | 0.00%     | 31  | (12.11%)  |
| Total   | 125 | (100.00%) | 5 | (100.00%) | 94 | (100.00%) | 2 | (100.00%) | 26 | (100.00%) | 4 | (100.00%) | 256 | (100.00%) |