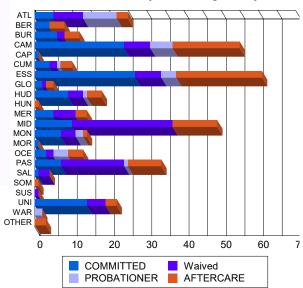

# Juvenile Demographics and Statistics

| Current   |     | COMM      | ITTED  |           |      | WAI                    | VED |                         |    | PROBAT    | То     | tal       |     |          |
|-----------|-----|-----------|--------|-----------|------|------------------------|-----|-------------------------|----|-----------|--------|-----------|-----|----------|
| Grade     | М   | ALE       | FEMALE |           | MALE |                        | FE  | MALE                    | М  | ALE       | FEMALE |           |     |          |
| 8         | 0   | 0.00%     | 0      | 0.00%     | 0    | 0.00%                  | 0   | 0.00%                   | 3  | (11.54%)  | 1      | (25.00%)  | 4   | (1.56%   |
| 9         | 25  | (20.00%)  | 1      | (20.00%)  | 1    | (1.06%)                | 0   | 0.00%                   | 7  | (26.92%)  | 2      | (50.00%)  | 36  | (14.06%  |
| 10        | 17  | (13.60%)  | 0      | 0.00%     | 8    | (8. <mark>51%</mark> ) | 0   | 0.00%                   | 7  | (26.92%)  | 0      | 0.00%     | 32  | (12.50%  |
| 11        | 23  | (18.40%)  | 3      | (60.00%)  | 9    | (9.57%)                | 0   | 0.00%                   | 6  | (23.08%)  | 1      | (25.00%)  | 42  | (16.41%  |
| 12        | 21  | (16.80%)  | 1      | (20.00%)  | 12   | (12.77%)               | 1   | (50. <mark>0</mark> 0%) | 1  | (3.85%)   | 0      | 0.00%     | 36  | (14.06%  |
| HSG       | 34  | (27.20%)  | 0      | 0.00%     | 61   | (64.89%)               | 1   | (50.00%)                | 1  | (3.85%)   | 0      | 0.00%     | 97  | (37.89%  |
| GED       | 2   | (1.60%)   | 0      | 0.00%     | 2    | (2.13%)                | 0   | 0.00%                   | 0  | 0.00%     | 0      | 0.00%     | 4   | (1.56%   |
| Others ** | 3   | (2.40%)   | 0      | 0.00%     | 1    | (1.06%)                | 0   | 0.00%                   | 1  | (3.85%)   | 0      | 0.00%     | 5   | (1.95%   |
| Total     | 125 | (100.00%) | 5      | (100.00%) | 94   | (100.00%)              | 2   | (100.00%)               | 26 | (100.00%) | 4      | (100.00%) | 256 | (100.00% |