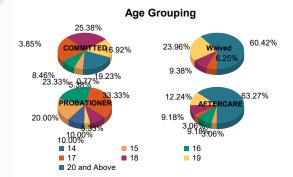

### Age

| 14           | 0   | 0.00%   | 1 | 20.00%  | 0  | 0.00%                 | 0 | 0.00%   | 1  | 3.85%   | 2 | 50.00%  | 0  | 0.00%   | 0 | 0.00%   | 4   | 1.13%   |
|--------------|-----|---------|---|---------|----|-----------------------|---|---------|----|---------|---|---------|----|---------|---|---------|-----|---------|
| 15           | 7   | 5.60%   | 0 | 0.00%   | 0  | 0.00%                 | 0 | 0.00%   | 6  | 23.08%  | 0 | 0.00%   | 2  | 2.13%   | 1 | 25.00%  | 16  | 4.52%   |
| 16           | 11  | 8.80%   | 0 | 0.00%   | 0  | 0.00%                 | 0 | 0.00%   | 5  | 19.23%  | 2 | 50.00%  | 9  | 9.57%   | 0 | 0.00%   | 27  | 7.63%   |
| 17           | 29  | 23.20%  | 2 | 40.00%  | 6  | 6.38%                 | 0 | 0.00%   | 10 | 38.46%  | 0 | 0.00%   | 2  | 2.13%   | 1 | 25.00%  | 50  | 14.12%  |
| 18           | 32  | 25.60%  | 1 | 20.00%  | 8  | 8.51 <mark>%</mark>   | 1 | 50.00%  | 3  | 11.54%  | 0 | 0.00%   | 9  | 9.57%   | 0 | 0.00%   | 54  | 15.25%  |
| 19           | 21  | 16.80%  | 1 | 20.00%  | 23 | 24.47 <mark>%</mark>  | 0 | 0.00%   | 1  | 3.85%   | 0 | 0.00%   | 11 | 11.70%  | 1 | 25.00%  | 58  | 16.38%  |
| 20 and Above | 25  | 20.00%  | 0 | 0.00%   | 57 | 60.64 <mark>%</mark>  | 1 | 50.00%  | 0  | 0.00%   | 0 | 0.00%   | 61 | 64.89%  | 1 | 25.00%  | 145 | 40.96%  |
| Total        | 125 | 100.00% | 5 | 100.00% | 94 | 100.00 <mark>%</mark> | 2 | 100.00% | 26 | 100.00% | 4 | 100.00% | 94 | 100.00% | 4 | 100.00% | 354 | 100.00% |

|  | Average Age | 18.35 | 17.00 | 20.26 | 19.50 | 16.42 | 15.00 | 21.33 | 19.00 | 19.46 |
|--|-------------|-------|-------|-------|-------|-------|-------|-------|-------|-------|
|--|-------------|-------|-------|-------|-------|-------|-------|-------|-------|-------|