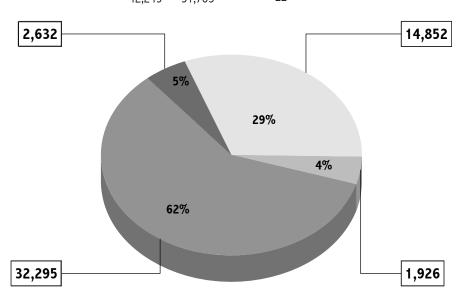

# ARREST TRENDS BY AGE GROUP - 2015/2016

| OFFENSES                                                | U      | NDER 18 YEARS<br>OF AGE |                   |         | 18 YEARS OF AG | E                 |
|---------------------------------------------------------|--------|-------------------------|-------------------|---------|----------------|-------------------|
| OFF ENGLS                                               | 2015   | 2016                    | PERCENT<br>CHANGE | 2015    | 2016           | PERCENT<br>CHANGE |
| Murder                                                  | 22     | 13                      | -41               | 174     | 191            | 10                |
| Rape                                                    | 56     | 69                      | 23                | 320     | 329            | 3                 |
| Robbery                                                 | 728    | 649                     | -11               | 2,415   | 2,405          | *                 |
| Aggravated Assault                                      | 708    | 699                     | -1                | 5,929   | 5,820          | -2                |
| Burglary                                                | 649    | 634                     | -2                | 3,915   | 3,796          | -3                |
| Larceny-Theft                                           | 2,336  | 2,058                   | -12               | 21,213  | 20,069         | -5                |
| Motor Vehicle Theft                                     | 109    | 88                      | -19               | 552     | 423            | -23               |
| SUBTOTAL INDEX OFFENSES                                 | 4,608  | 4,210                   | -9                | 34,518  | 33,033         | -4                |
| Manslaughter                                            | 2      | 0                       | -100              | 8       | 14             | 75                |
| Simple Assault                                          | 1,793  | 1,653                   | -8                | 20,692  | 21,203         | 2                 |
| Arson                                                   | 86     | 66                      | -23               | 88      | 120            | 38                |
| Forgery and Counterfeiting                              | 28     | 40                      | 43                | 1,047   | 1,051          | *                 |
| Fraud                                                   | 70     | 65                      | -7                | 3,733   | 3,999          | 7                 |
| Embezzlement                                            | 8      | 10                      | 25                | 285     | 314            | 10                |
| Stolen Property; Buying, Receiving,<br>Possessing, etc. | 463    | 421                     | -9                | 1,996   | 2,329          | 17                |
| Criminal/Malicious Mischief                             | 884    | 710                     | -20               | 3,141   | 3,235          | 3                 |
| Weapons; Carrying, Possessing, etc.                     | 702    | 685                     | -2                | 3,151   | 3,458          | 10                |
| Prostitution and Commercialized Vice                    | 18     | 9                       | -50               | 788     | 857            | 9                 |
| Sex Offenses (Except Forcible Rape and Prostitution)    | 157    | 108                     | -31               | 878     | 905            | 3                 |
| Drug Abuse Violations                                   | 3,518  | 3,682                   | 5                 | 49,380  | 59,358         | 20                |
| Gambling                                                | 29     | 31                      | 7                 | 322     | 390            | 21                |
| Offenses Against Family and Children                    | 67     | 37                      | -45               | 9,761   | 8,865          | -9                |
| Driving Under the Influence                             | 175    | 129                     | -26               | 23,544  | 23,450         | *                 |
| Liquor Laws                                             | 828    | 815                     | -2                | 3,057   | 2,621          | -14               |
| Disorderly Conduct                                      | 1,507  | 1,429                   | -5                | 11,481  | 11,592         | 1                 |
| Vagrancy                                                | 25     | 11                      | -56               | 649     | 263            | -59               |
| All Other Offenses (Except Traffic)                     | 2,855  | 2,652                   | -7                | 112,925 | 111,035        | -2                |
| Curfew and Loitering Law Violations                     | 1,416  | 1,405                   | -1                | -       | -              | -                 |
| Runaways                                                | 2,172  | 1,857                   | -15               | -       | -              | -                 |
| GRAND TOTAL                                             | 21,411 | 20,025                  | -6                | 281,444 | 288,092        | -5                |