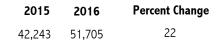

# ARREST TRENDS BY AGE GROUP - 2015/2016

| OFFENSES                                                | U      | NDER 18 YEARS<br>OF AGE |                   |         | 18 YEARS OF AG | E                 |
|---------------------------------------------------------|--------|-------------------------|-------------------|---------|----------------|-------------------|
| OFF ENGLS                                               | 2015   | 2016                    | PERCENT<br>CHANGE | 2015    | 2016           | PERCENT<br>CHANGE |
| Murder                                                  | 22     | 13                      | -41               | 174     | 191            | 10                |
| Rape                                                    | 56     | 69                      | 23                | 320     | 329            | 3                 |
| Robbery                                                 | 728    | 649                     | -11               | 2,415   | 2,405          | *                 |
| Aggravated Assault                                      | 708    | 699                     | -1                | 5,929   | 5,820          | -2                |
| Burglary                                                | 649    | 634                     | -2                | 3,915   | 3,796          | -3                |
| Larceny-Theft                                           | 2,336  | 2,058                   | -12               | 21,213  | 20,069         | -5                |
| Motor Vehicle Theft                                     | 109    | 88                      | -19               | 552     | 423            | -23               |
| SUBTOTAL INDEX OFFENSES                                 | 4,608  | 4,210                   | -9                | 34,518  | 33,033         | -4                |
| Manslaughter                                            | 2      | 0                       | -100              | 8       | 14             | 75                |
| Simple Assault                                          | 1,793  | 1,653                   | -8                | 20,692  | 21,203         | 2                 |
| Arson                                                   | 86     | 66                      | -23               | 88      | 120            | 38                |
| Forgery and Counterfeiting                              | 28     | 40                      | 43                | 1,047   | 1,051          | *                 |
| Fraud                                                   | 70     | 65                      | -7                | 3,733   | 3,999          | 7                 |
| Embezzlement                                            | 8      | 10                      | 25                | 285     | 314            | 10                |
| Stolen Property; Buying, Receiving,<br>Possessing, etc. | 463    | 421                     | -9                | 1,996   | 2,329          | 17                |
| Criminal/Malicious Mischief                             | 884    | 710                     | -20               | 3,141   | 3,235          | 3                 |
| Weapons; Carrying, Possessing, etc.                     | 702    | 685                     | -2                | 3,151   | 3,458          | 10                |
| Prostitution and Commercialized Vice                    | 18     | 9                       | -50               | 788     | 857            | 9                 |
| Sex Offenses (Except Forcible Rape and Prostitution)    | 157    | 108                     | -31               | 878     | 905            | 3                 |
| Drug Abuse Violations                                   | 3,518  | 3,682                   | 5                 | 49,380  | 59,358         | 20                |
| Gambling                                                | 29     | 31                      | 7                 | 322     | 390            | 21                |
| Offenses Against Family and Children                    | 67     | 37                      | -45               | 9,761   | 8,865          | -9                |
| Driving Under the Influence                             | 175    | 129                     | -26               | 23,544  | 23,450         | *                 |
| Liquor Laws                                             | 828    | 815                     | -2                | 3,057   | 2,621          | -14               |
| Disorderly Conduct                                      | 1,507  | 1,429                   | -5                | 11,481  | 11,592         | 1                 |
| Vagrancy                                                | 25     | 11                      | -56               | 649     | 263            | -59               |
| All Other Offenses (Except Traffic)                     | 2,855  | 2,652                   | -7                | 112,925 | 111,035        | -2                |
| Curfew and Loitering Law Violations                     | 1,416  | 1,405                   | -1                | -       | -              | -                 |
| Runaways                                                | 2,172  | 1,857                   | -15               | -       | -              | -                 |
| GRAND TOTAL                                             | 21,411 | 20,025                  | -6                | 281,444 | 288,092        | -5                |