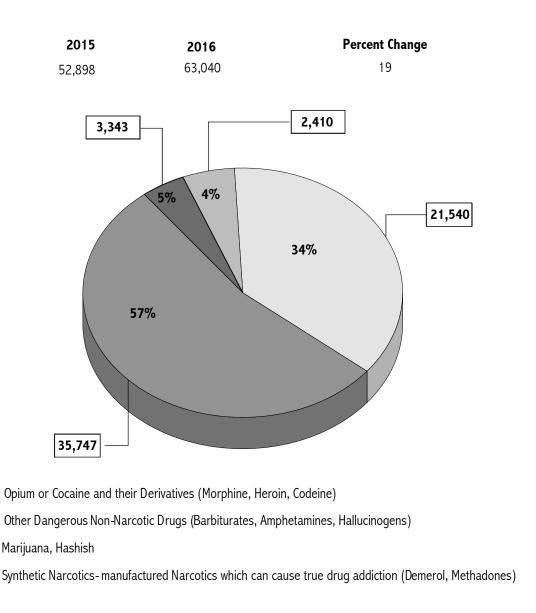

# **COMPARISONS OF STATE ARRESTS - 2015/2016**

| OFFENSES                                                | 2015    | 2016    | Percent<br>Change |
|---------------------------------------------------------|---------|---------|-------------------|
| Murder                                                  | 196     | 204     | 4                 |
| Rape                                                    | 376     | 398     | 6                 |
| Robbery                                                 | 3,143   | 3,054   | -3                |
| Aggravated Assault                                      | 6,637   | 6,519   | -2                |
| Burglary                                                | 4,564   | 4,430   | -3                |
| Larceny-Theft                                           | 23,549  | 22,117  | -6                |
| Motor Vehicle Theft                                     | 661     | 511     | -23               |
| SUBTOTAL INDEX OFFENSES                                 | 39,126  | 37,243  | -5                |
| Manslaughter                                            | 10      | 14      | 40                |
| Simple Assault                                          | 22,485  | 22,856  | 2                 |
| Arson                                                   | 174     | 186     | 7                 |
| Forgery and Counterfeiting                              | 1,075   | 1,091   | 1                 |
| Fraud                                                   | 3,803   | 4,064   | 7                 |
| Embezzlement                                            | 293     | 324     | 11                |
| Stolen Property; Buying, Receiving,<br>Possessing, etc. | 2,459   | 2,750   | 12                |
| Criminal/Malicious Mischief                             | 4,025   | 3,945   | -2                |
| Weapons; Carrying, Possessing, etc.                     | 3,853   | 4,143   | 8                 |
| Prostitution and Commercialized Vice                    | 806     | 866     | 7                 |
| Sex Offenses (Except Forcible Rape and Prostitution)    | 1,035   | 1,013   | -2                |
| Drug Abuse Violations                                   | 52,898  | 63,040  | 19                |
| Gambling                                                | 351     | 421     | 20                |
| Offenses Against Family and Children                    | 9,828   | 8,902   | -9                |
| Driving Under the Influence                             | 23,719  | 23,579  | -1                |
| Liquor Laws                                             | 3,885   | 3,436   | -12               |
| Disorderly Conduct                                      | 12,988  | 13,021  | *                 |
| Vagrancy                                                | 674     | 274     | -59               |
| All Other Offenses (Except Traffic)                     | 115,780 | 113,687 | -2                |
| Curfew and Loitering Law Violations                     | 1,416   | 1,405   | -1                |
| Runaways                                                | 2,172   | 1,857   | -15               |
| GRAND TOTAL                                             | 302,855 | 308,117 | 2                 |