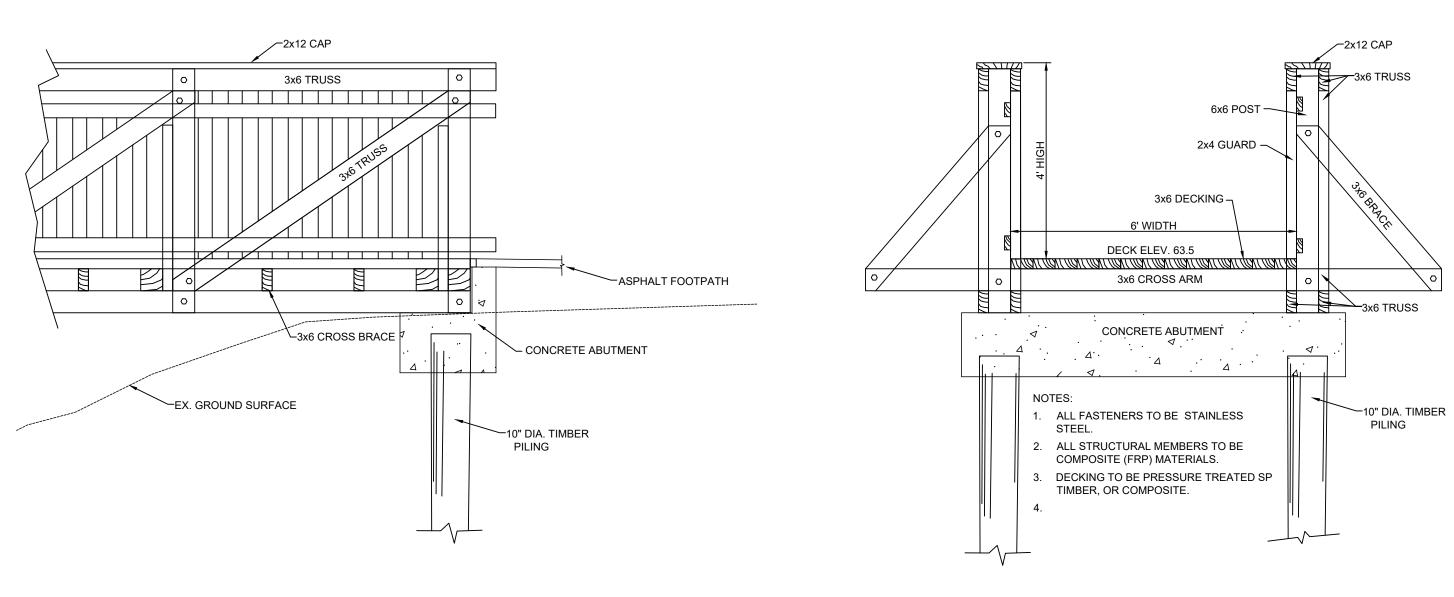

TIMBER TRUSS FOOTBRIDGE SCHEMATIC CROSS SECTION

NOT TO SCALE



## TYPICAL SECTION **ASPHALT FOOTPATH** NOT TO SCALE

- 1. IMPERMEABLE BARRIER OF PVC PLASTIC SHEETING MIN. 10 MIL. THICK (OR EQUIVALENT), TO BE INSTALLED ACROSS STONE TRENCH AT LOCATIONS SHOWN ON PLAN TO SERVE AS WATERSTOP.
- 2. WHERE SOILS, AS DETERMINED BY THE ENGINEER, DO NOT MEET THE REQUIREMENT FOR K3 PERMEABILITY, BASED ON INSPECTION OF THE SOILS ENCOUNTERED DURING CONSTRUCTION, THE MUNICIPAL ENGINEER WILL REQUIRE SUITABLE SOIL REPLACEMENT TO A DEPTH OF 2 FEET BELOW THE BOTTOM OF THE TRENCH,. THE SOIL PERMEABILITY FOR ANY SOIL REPLACEMENT SHALL BE K3 SOILS OR GREATER.



ANY MODIFICATION, ALTERATION, OR USE OF THIS SIGNED AND BY NAMED PURCHASERS. SEALED PLAN FOR ANY OTHER PROJECT OR FOR INSTITUTING A FIELD CHANGE DUR