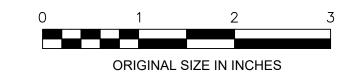

## TYPICAL SECTION **ASPHALT FOOTPATH** NOT TO SCALE

- 1. IMPERMEABLE BARRIER OF PVC PLASTIC SHEETING MIN. 10 MIL. THICK (OR EQUIVALENT), TO BE INSTALLED ACROSS STONE TRENCH AT LOCATIONS SHOWN ON PLAN TO SERVE AS WATERSTOP.
- 2. WHERE SOILS, AS DETERMINED BY THE ENGINEER, DO NOT MEET THE REQUIREMENT FOR K3 PERMEABILITY, BASED ON INSPECTION OF THE SOILS ENCOUNTERED DURING CONSTRUCTION, THE MUNICIPAL ENGINEER WILL REQUIRE SUITABLE SOIL REPLACEMENT TO A DEPTH OF 2 FEET BELOW THE BOTTOM OF THE TRENCH,. THE SOIL PERMEABILITY FOR ANY SOIL REPLACEMENT SHALL BE K3 SOILS OR GREATER.