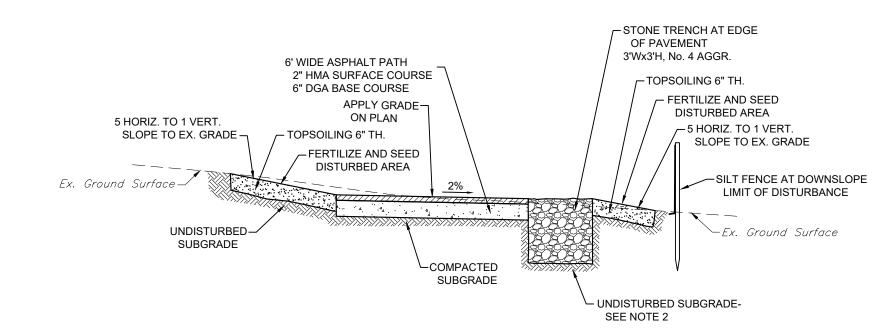

TIMBER TRUSS FOOTBRIDGE SCHEMATIC CROSS SECTION

NOT TO SCALE



## TYPICAL SECTION **ASPHALT FOOTPATH** NOT TO SCALE

- 1. IMPERMEABLE BARRIER OF PVC PLASTIC SHEETING MIN. 10 MIL. THICK (OR EQUIVALENT), TO BE INSTALLED ACROSS STONE TRENCH AT LOCATIONS SHOWN ON PLAN TO SERVE AS WATERSTOP.
- 2. WHERE SOILS, AS DETERMINED BY THE ENGINEER, DO NOT MEET THE REQUIREMENT FOR K3 PERMEABILITY, BASED ON INSPECTION OF THE SOILS ENCOUNTERED DURING CONSTRUCTION, THE MUNICIPAL ENGINEER WILL REQUIRE SUITABLE SOIL REPLACEMENT TO A DEPTH OF 2 FEET BELOW THE BOTTOM OF THE TRENCH,. THE SOIL PERMEABILITY FOR ANY SOIL REPLACEMENT SHALL BE K3 SOILS OR GREATER.



ANY MODIFICATION, ALTERATION, OR USE OF THIS SIGNED AND BY NAMED PURCHASERS. SEALED PLAN FOR ANY OTHER PROJECT OR FOR INSTITUTING A FIELD CHANGE DURING CONSTRUCTION VOIDS ANY LIABILITY

INDIRECTLY.

OF THE SURVEY.