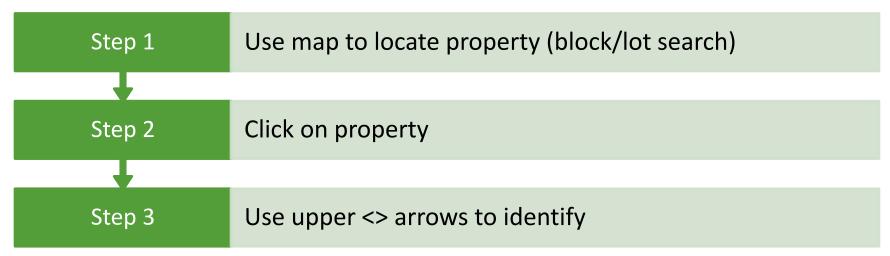

#### **Pinelands Property Lookup Map**

Interested in a property and looking for more information?

(Launch Map <u>HERE</u>)

This **simplified**, **easy-to-use** map was created to answer these common property questions:

- Is the property in the Pinelands Area?
- Is the property in an area where an application to the Pinelands Commission is required?
- · What is the municipal zoning?
- What are the municipal zoning requirements (e.g. permitted uses, lot size)? (via Municipal Code Website Link)
- How do I contact the municipal zoning officer to discuss zoning requirements?
- Are there wetlands and/or wetland buffers?
- What is the Pinelands Management Area?