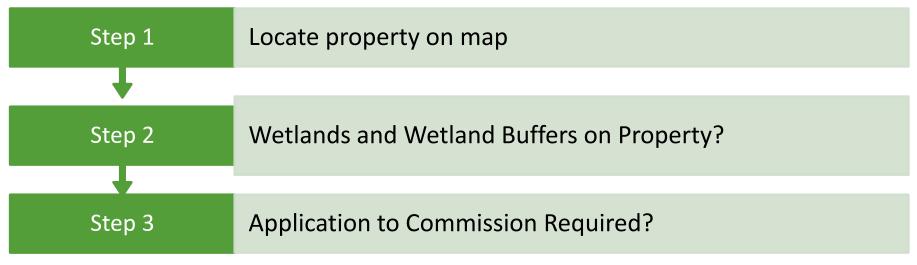

### What are the wetlands standards?

**Development in Uplands** (outside of wetlands & buffers)

Permitted

**Development in Wetlands** 

Not Permitted (some limited exceptions)

All development must maintain a buffer to wetlands (up to 300 feet)

## Will it meet wetland buffer requirements?

| Application Required                                                                                                                                                                                         | No Application Required ("exempt")                                                                                                                                                                                                                             |
|--------------------------------------------------------------------------------------------------------------------------------------------------------------------------------------------------------------|----------------------------------------------------------------------------------------------------------------------------------------------------------------------------------------------------------------------------------------------------------------|
| <ul> <li>Submit Application to Commission</li> <li>Staff will make determination as part of development application</li> <li>Wetlands delineation and field verification by staff may be required</li> </ul> | <ul> <li>General Rule: 300 feet from wetlands or no closer than existing buildings</li> <li>Municipal official can determine whether lesser buffer is appropriate</li> <li>Municipal officials may contact Commission staff for additional guidance</li> </ul> |