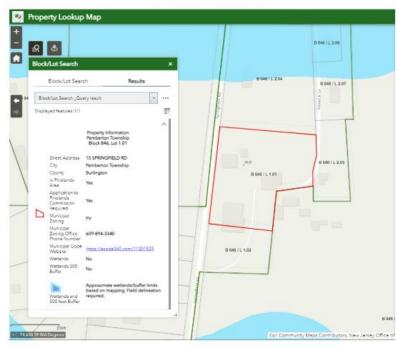

#### **Pinelands Property Lookup Map**

Interested in a property and looking for more information?

(Launch Map <u>HERE</u>)

This **simplified**, **easy-to-use** map was created to answer these common property questions:

- Is the property in the Pinelands Area?
- Is the property in an area where an application to the Pinelands Commission is required?
- · What is the municipal zoning?
- What are the municipal zoning requirements (e.g. permitted uses, lot size)? (via Municipal Code Website Link)
- How do I contact the municipal zoning officer to discuss zoning requirements?
- Are there wetlands and/or wetland buffers?
- What is the Pinelands Management Area?

### **Property Look-up Map**

- Provides contact information of Municipal Zoning Officer
- Provides 'snapshot' of all relevant information of parcel in one location/panel
- More user friendly for non-GIS users
- Indicates if parcel located in Pinelands Area and if an application would be required

- Search via B/L or address
- Help answer the question 'is my lot buildable?'
- Show the approximate location of wetlands and buffers
- Indicate Municipal Zoning (provide link to ecode)
- 2020 aerial imagery
- Outlines Pinelands Management Areas