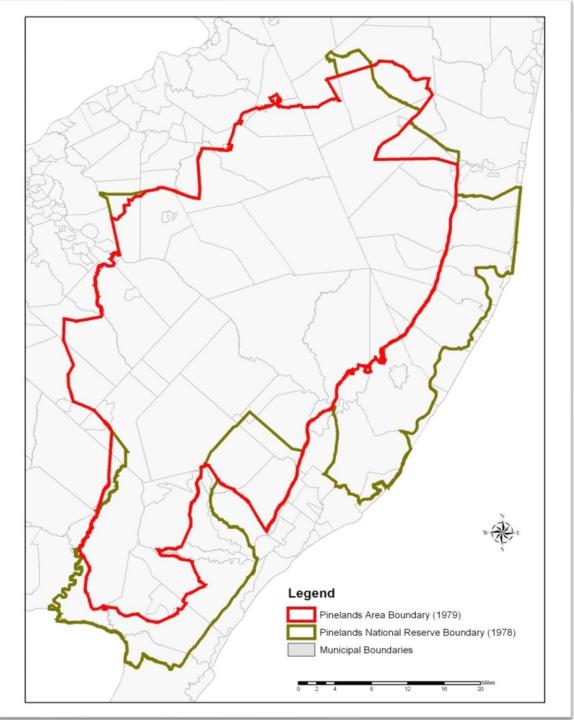

### **Interactive Map**

- 2015 aerial imagery
- Access to Map Tools
  - Print
  - -Draw
  - -Measure
- Permanently Protected Land (PLP) layer available
- Lists approximate acreage of parcel

Pinelands Area vs. Pinelands National Reserve