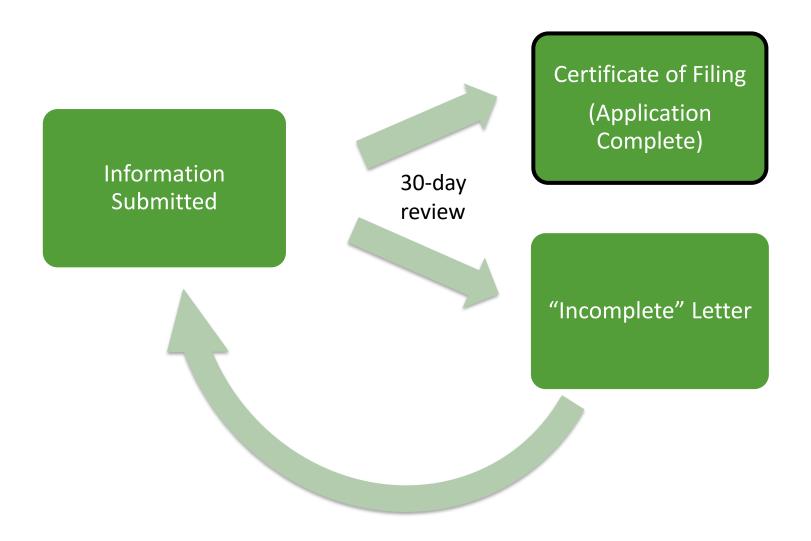

#### **Pinelands Property Lookup Map**

Interested in a property and looking for more information?

(Launch Map <u>HERE</u>)

This **simplified**, **easy-to-use** map was created to answer these common property questions:

- Is the property in the Pinelands Area?
- Is the property in an area where an application to the Pinelands Commission is required?
- · What is the municipal zoning?
- What are the municipal zoning requirements (e.g. permitted uses, lot size)? (via Municipal Code Website Link)
- How do I contact the municipal zoning officer to discuss zoning requirements?
- Are there wetlands and/or wetland buffers?
- What is the Pinelands Management Area?

### Choose One:

Pinelands Property Maps & Land Use Ordinance

Exemption Guidance Document

Pinelands Comprehensive Management Plan

Use Property Maps & Local Land Use Ordinance

Use Exemption Guidance Document

Use Property Maps & Local Land Use Ordinance

Choose One:

Pinelands Property Maps & Land Use Ordinance Exemption Guidance Document

Pinelands Comprehensive Management Plan