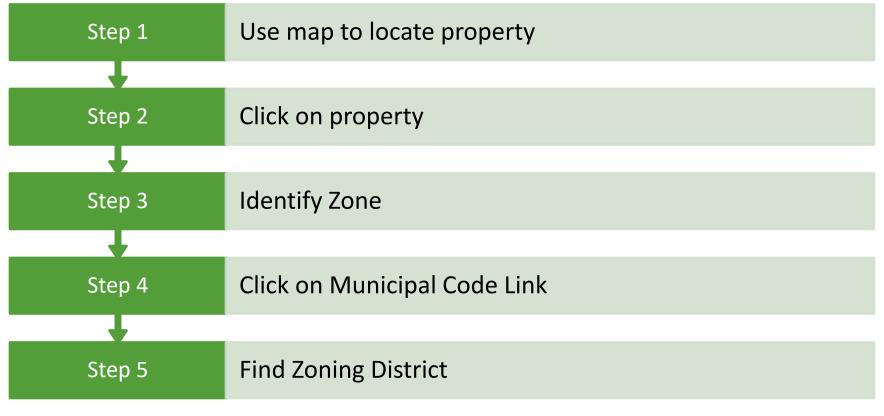

# What is my zoning district?

## Use Pinelands Property Maps

Is it permitted and does it meet zone requirements?

## Use Pinelands Property Maps