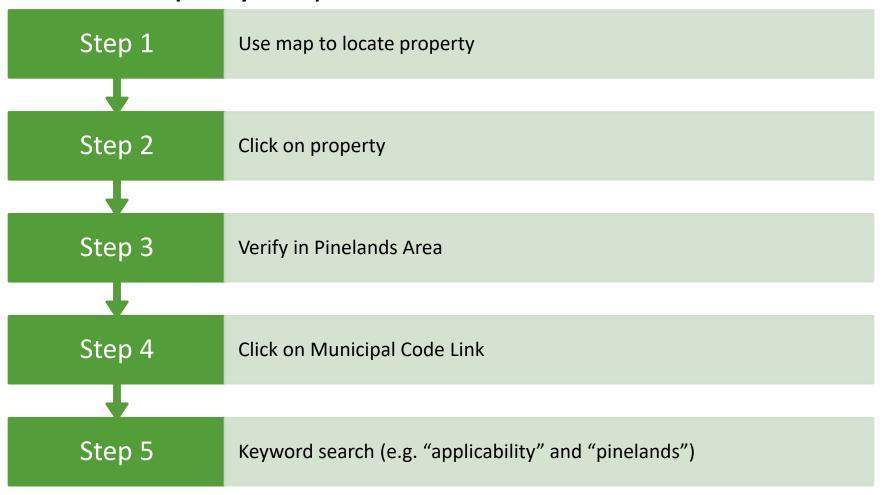

#### **Pinelands Property Lookup Map**

Interested in a property and looking for more information?

(Launch Map <u>HERE</u>)

This **simplified**, **easy-to-use** map was created to answer these common property questions:

- Is the property in the Pinelands Area?
- Is the property in an area where an application to the Pinelands Commission is required?
- · What is the municipal zoning?
- What are the municipal zoning requirements (e.g. permitted uses, lot size)? (via Municipal Code Website Link)
- How do I contact the municipal zoning officer to discuss zoning requirements?
- Are there wetlands and/or wetland buffers?
- What is the Pinelands Management Area?