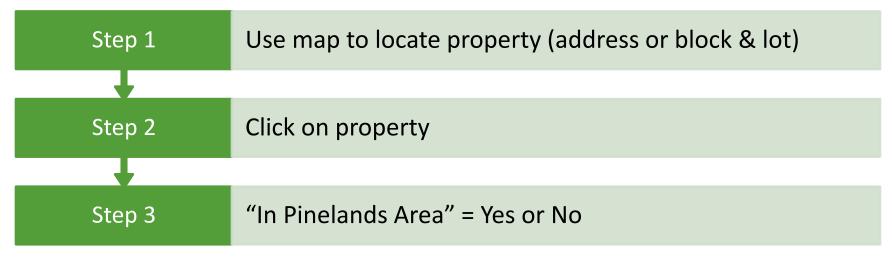

#### **Pinelands Property Lookup Map**

Interested in a property and looking for more information?

(Launch Map <u>HERE</u>)

This **simplified**, **easy-to-use** map was created to answer these common property questions:

- Is the property in the Pinelands Area?
- Is the property in an area where an application to the Pinelands Commission is required?
- · What is the municipal zoning?
- What are the municipal zoning requirements (e.g. permitted uses, lot size)? (via Municipal Code Website Link)
- How do I contact the municipal zoning officer to discuss zoning requirements?
- Are there wetlands and/or wetland buffers?
- What is the Pinelands Management Area?