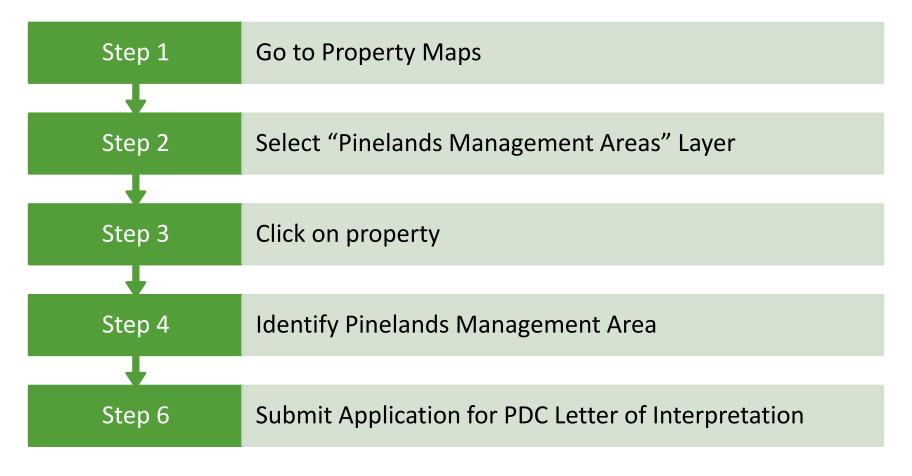

# What if it does not meet minimum lot size\* or residential density requirements?

Pinelands Development Credits

Pinelands Villages, Towns and Growth Areas (Municipal Variance required)

Density Transfer Program

Pinelands Rural Development & Forest Areas

Cultural Housing "Substandard Lot" Provision

Any Management Area (PDCs required for lots less than 3.2 acres)

<sup>\*</sup>Note: 3.2 acres for standard septic system/1.0 acre for alternate design system