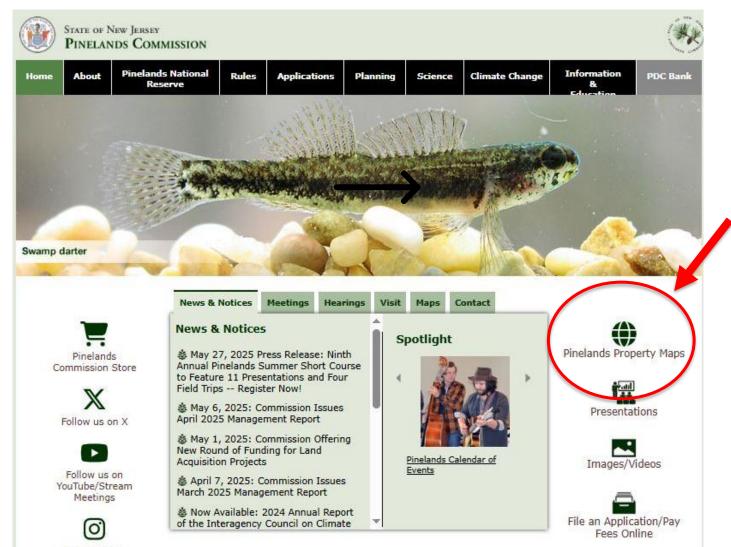

WWW.nj.gov/pinelands

Swamp darter

Pinelands Commission Store

Follow us on X

Follow us on YouTube/Stream Meetings

Follow Us on Instagram

Help protect the NJ Pinelands

plates

Spotlight

Pinelands Calendar of Events

Pinelands Property Maps

Images/Videos

File an Application/Pay Fees Online

Pinelands News Alert Sign up for our News Alert e-mail!

enter first name

enter last name

### Use Pinelands Property Maps

#### **Pinelands Property Lookup Map**

Interested in a property and looking for more information?

(Launch Map <u>HERE</u>)

This **simplified**, **easy-to-use** map was created to answer these common property questions:

- Is the property in the Pinelands Area?
- Is the property in an area where an application to the Pinelands Commission is required?
- · What is the municipal zoning?
- What are the municipal zoning requirements (e.g. permitted uses, lot size)? (via Municipal Code Website Link)
- How do I contact the municipal zoning officer to discuss zoning requirements?
- Are there wetlands and/or wetland buffers?
- What is the Pinelands Management Area?