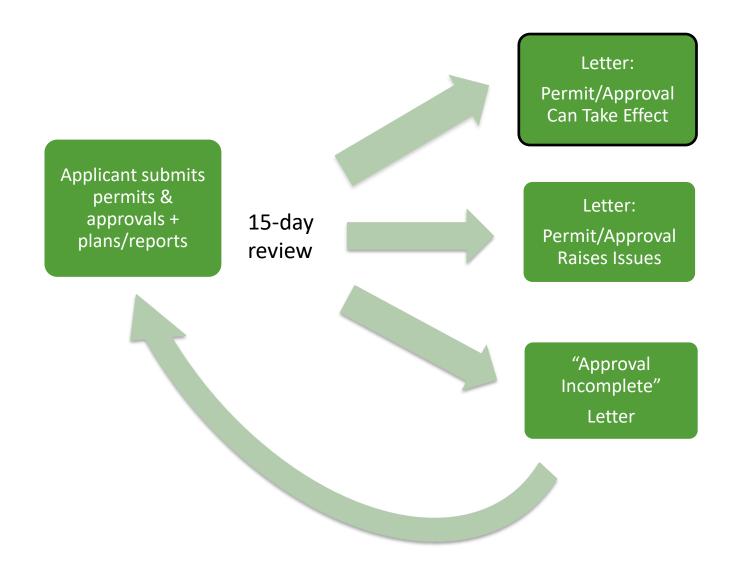

What is the private development application process?

# What does this letter mean?

#### NOTIFICATION OF REVIEW OF LOCAL AGENCY APPROVAL(S)

#### DETERMINATION: CONSISTENT - APPROVAL(S) MAY TAKE EFFECT

| APPLICATION #        | 2006-0052.001                                                                     |
|----------------------|-----------------------------------------------------------------------------------|
| Agency Approval(s)   | Septic System Permit for Block 5301, Lot 6 issued on 5/23/2025 by the Gloucester  |
| Reviewed             | County Health Department                                                          |
| Applicant            |                                                                                   |
| Parcel               | Block 4601, Lot 2                                                                 |
|                      | Block 5301, Lot 6                                                                 |
|                      | Monroe Township                                                                   |
|                      | Forest Area, FD-10 Zoning District: 10 acres                                      |
| Proposed Development | Single family dwelling                                                            |
| Plans reviewed       | Septic Plan, consisting of 1 sheet, prepared by Kates Schneider Engineering, LLC, |
|                      | dated 2/25/2025 and last revised 5/15/2025                                        |