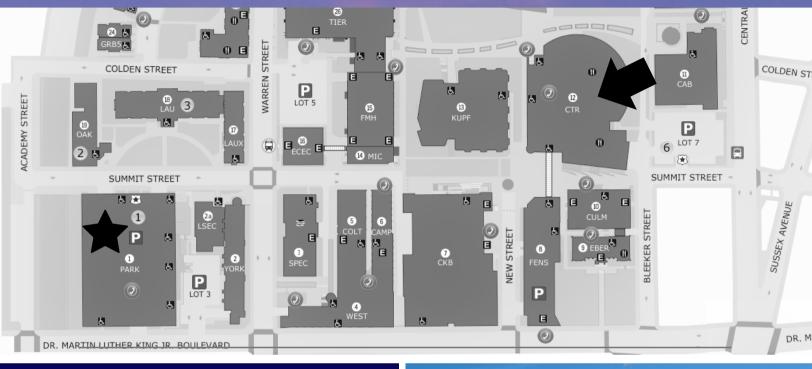

## PARKING AND CAMPUS MAP

NJIT Campus Center is located at 150 Bleeker Street, Newark, NJ 07102.

Guests should park in the 154 Summit Street Parking Deck marked by a star on map.

The Campus Center, Ballroom A, is marked by an arrow on the map.