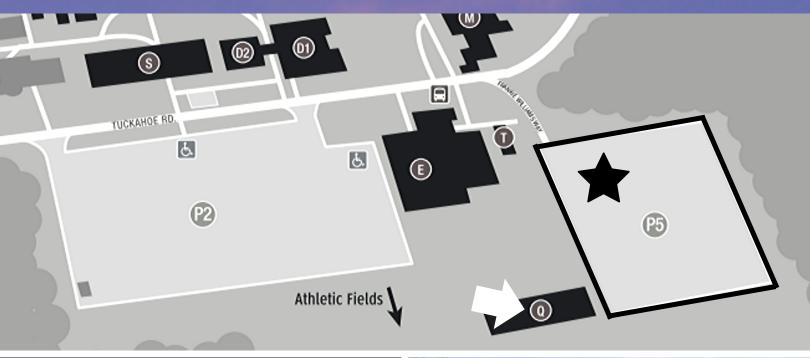

#### PARKING AND CAMPUS MAP

Atlantic Cape Community College is located at 5100 Black Horse Pike, Building Q, Mays Landing, New Jersey 08330.

Guests should park in Lot #5 marked by the black star on map.

Rutgers Life Long Learning Center is marked by the arrow on the map.