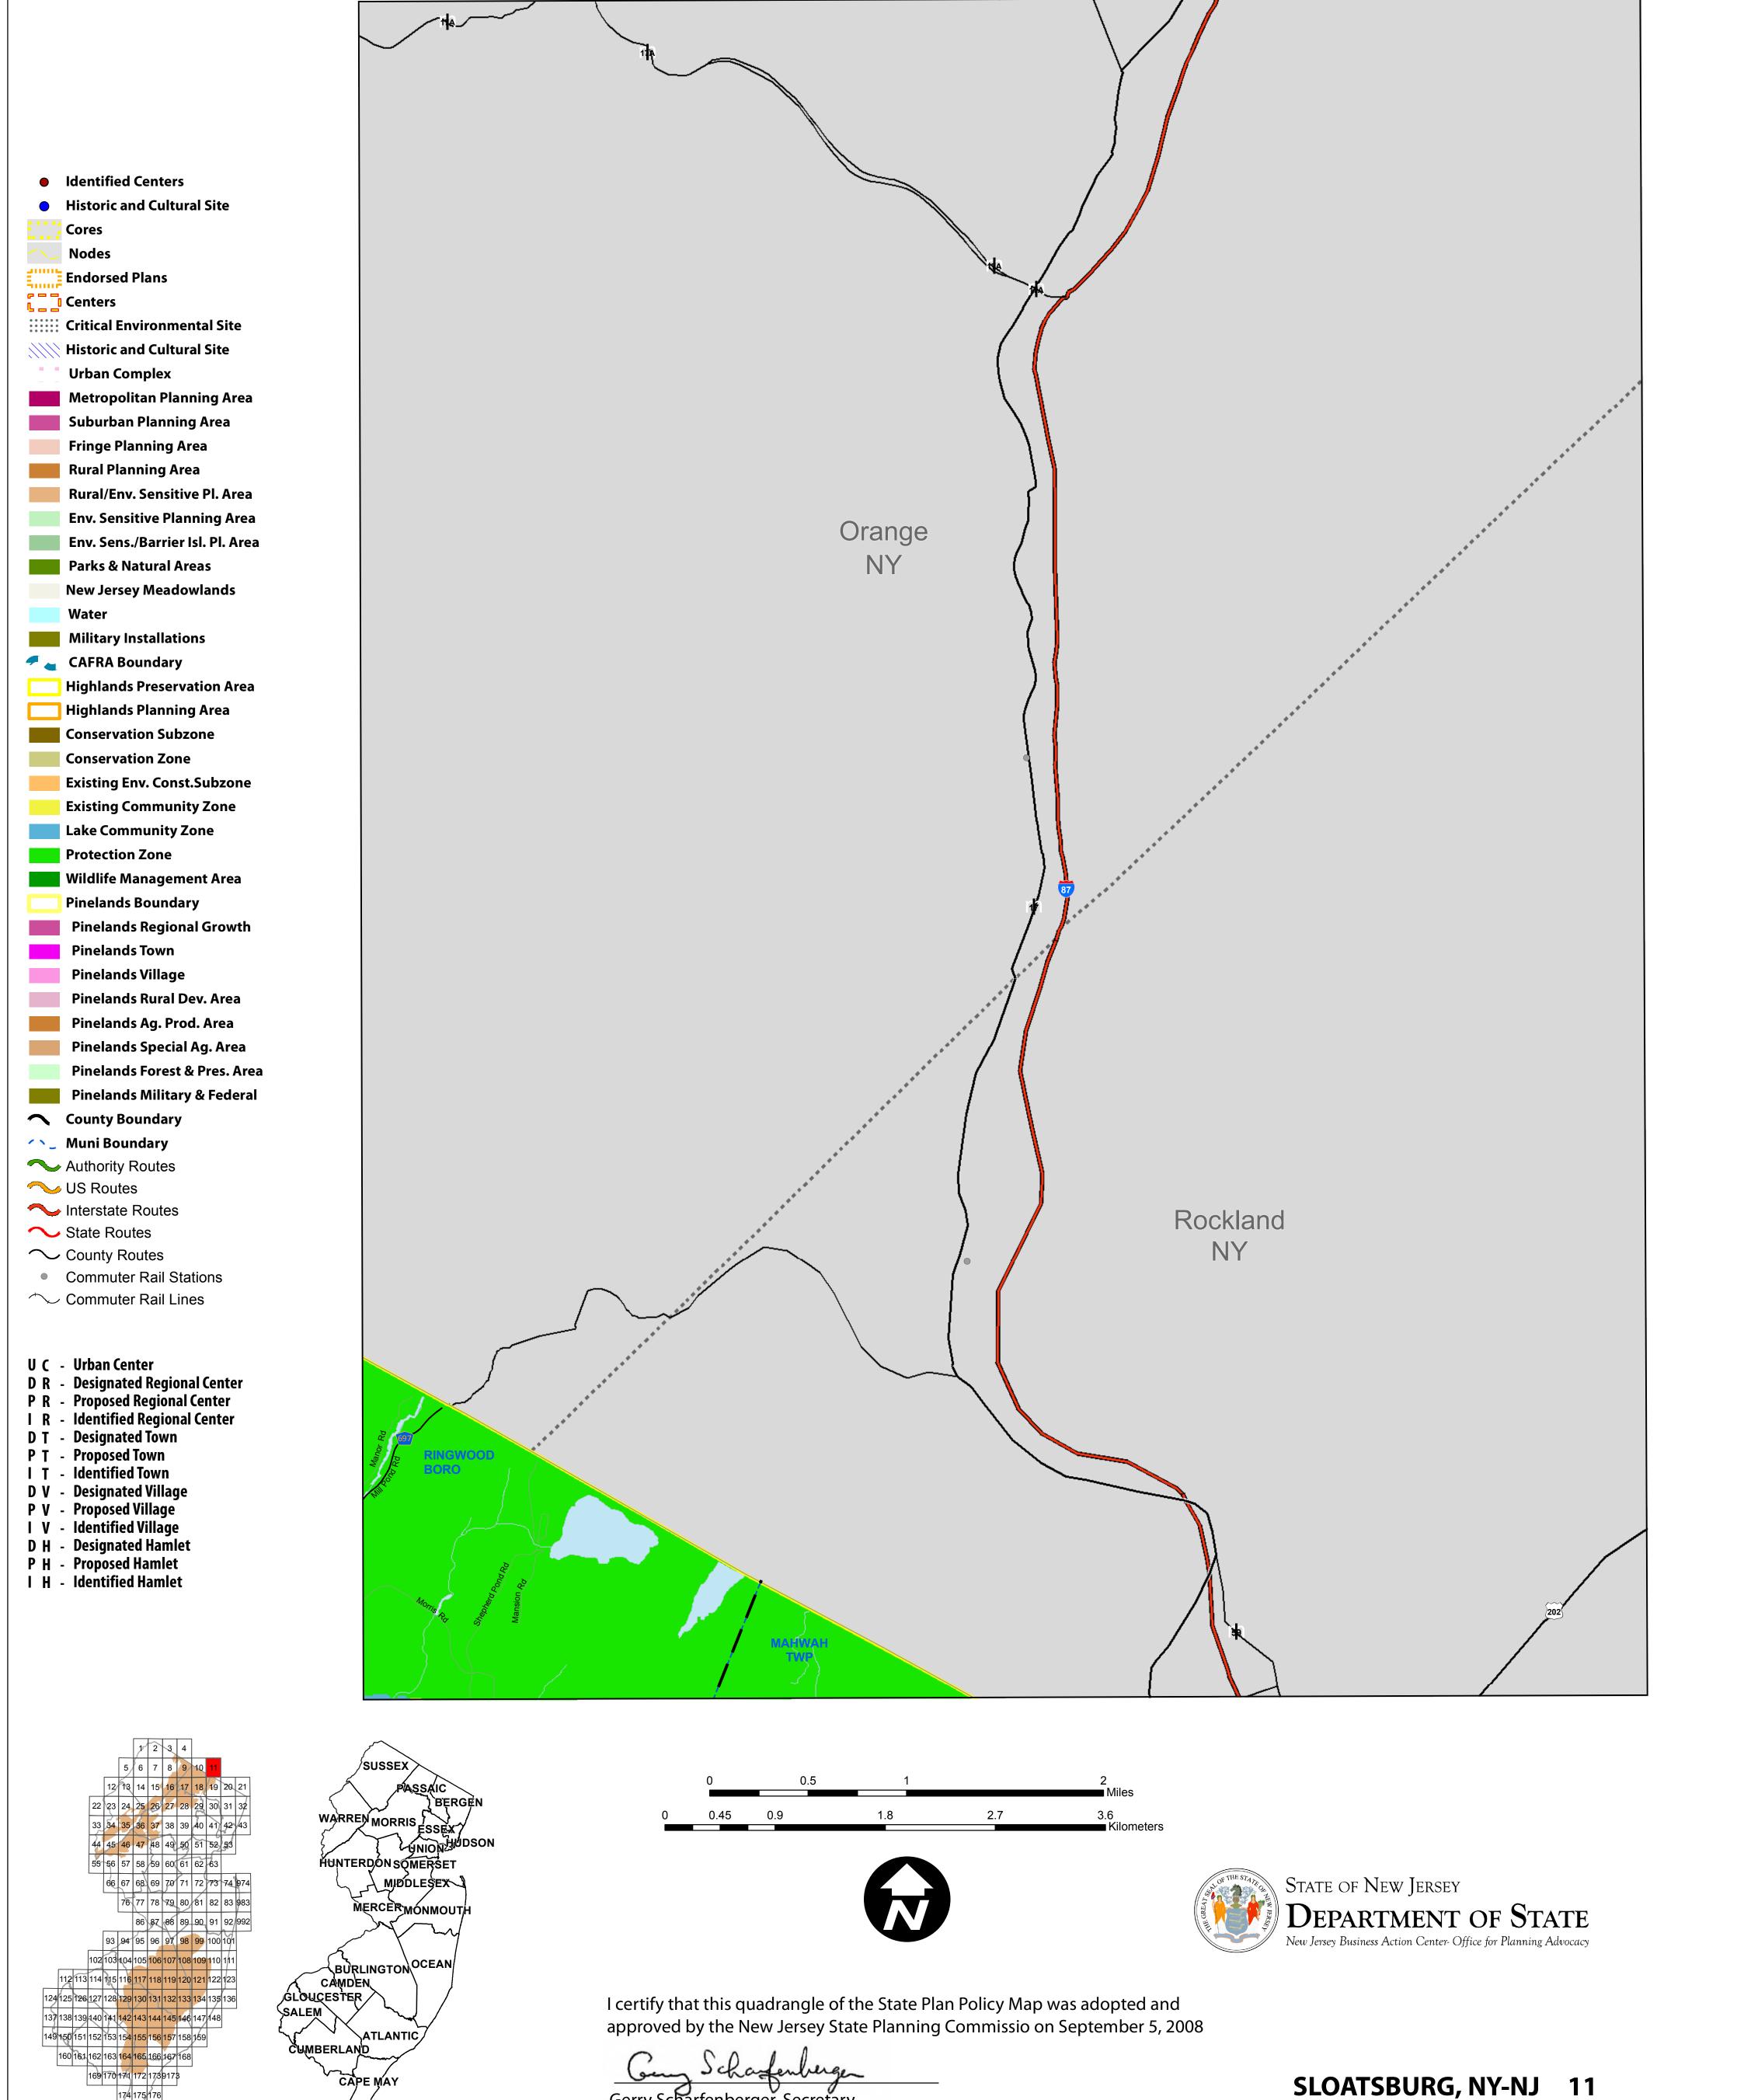

## Policy Map of the State Development and Redevelopment Plan

The State Plan is not itself a regulation but a statement of State policy that has been adopted by the State Planning Commission pursuant to statute to guide State, regional and local agencies in the exercise of their statutury authority.

## **New Jersey State Planning Commission**

July 05, 2016

Map prepared by the New Jersey Office for Planning Advocacy. Map was developed in part using digital data from the New Jersey Department of Environmental Protection, New Jersey Department of Transportation, New Jersey Highlands Council and the New Jersey Pinelands Commission. New Jersey State Plane Coordinate System. North American Datum 1983 (NAD83).