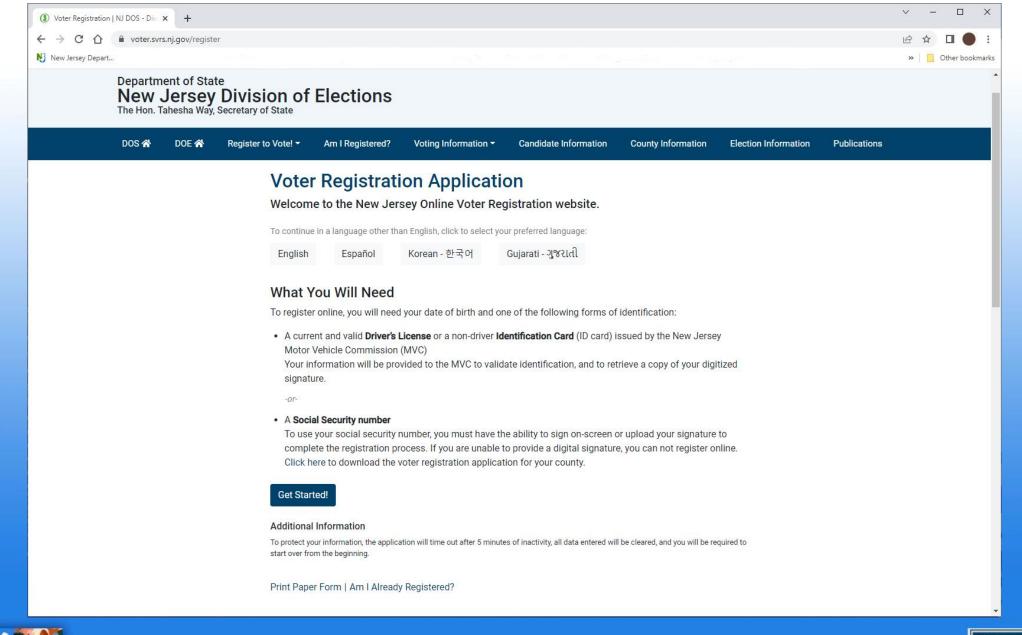

#### Register to Vote

- In New Jersey you can register to vote when you are 17 and vote when you are 18
- It's easy. You can register online or by using a postage paid voter registration form
- Want to see if you're already registered? Go to 'Am I Registered' on <u>Vote.NJ.Gov</u>

#### Register To Vote

| DOS 😭 | DOE 😭 | Register to Vote! - | Am I Registered?                                                                                       | Voting Information -                                 | Candidate Information                                                                      | County Information            | Election Information | Publications |  |  |  |  |
|-------|-------|---------------------|--------------------------------------------------------------------------------------------------------|------------------------------------------------------|--------------------------------------------------------------------------------------------|-------------------------------|----------------------|--------------|--|--|--|--|
|       |       |                     |                                                                                                        |                                                      | <b>ción de Votan</b><br>ipción de Votantes er                                              |                               | ey.                  |              |  |  |  |  |
|       |       |                     | Para continuar en un idioma que no sea inglés, haga clic para seleccionar el idioma de su preferencia: |                                                      |                                                                                            |                               |                      |              |  |  |  |  |
|       |       |                     | English                                                                                                | Español Korean                                       | - 한국어 Gujarati - ·                                                                         | ગુજરાતી                       |                      |              |  |  |  |  |
|       |       |                     | Qué Nece                                                                                               | sitará                                               |                                                                                            |                               |                      |              |  |  |  |  |
|       |       |                     | Para inscribirse                                                                                       | e en línea, necesitará su f                          | echa de nacimiento y una o                                                                 | de las siguientes formas      | de identificación:   |              |  |  |  |  |
|       |       |                     | la Comisión                                                                                            | de Automotores de New                                | o una <b>Tarjeta de Identifica</b><br>Jersey (MVC)<br>VC para validar su identida          | , , , ,                       |                      |              |  |  |  |  |
|       |       |                     | proceso de                                                                                             | u número de seguro socia<br>inscripción. Si no puede | al, debe poder firmar en la j<br>suministrar una firma digita<br>de votante para su condad | al, no podrá inscribirse e    |                      |              |  |  |  |  |
|       |       |                     | ¡Empiece!                                                                                              |                                                      |                                                                                            |                               |                      |              |  |  |  |  |
|       |       |                     |                                                                                                        |                                                      | errará después de 5 minutos c<br>esde el principio.                                        | le inactividad, todos los dat | os ingresados        |              |  |  |  |  |
|       |       |                     | Imprimir formu                                                                                         | lario en papel   ¿Ya estoy                           | inscrito?                                                                                  |                               |                      |              |  |  |  |  |

#### New Jersey Voter Registration Application

Please print clearly in ink. All information is required unless marked optional.

|                                                                                                                                                                                                                                                                                                                                                             |                                                                                                                                                                                          |                               |                               |                                                                                                                                                              |                                                                                                                                                                                            | □ Political Pa<br>□ Vote By M    |                         |             |                    | R OFFICIAL<br>USE ONLY           |
|-------------------------------------------------------------------------------------------------------------------------------------------------------------------------------------------------------------------------------------------------------------------------------------------------------------------------------------------------------------|------------------------------------------------------------------------------------------------------------------------------------------------------------------------------------------|-------------------------------|-------------------------------|--------------------------------------------------------------------------------------------------------------------------------------------------------------|--------------------------------------------------------------------------------------------------------------------------------------------------------------------------------------------|----------------------------------|-------------------------|-------------|--------------------|----------------------------------|
| 2         Are you a U.S. Citizen?         □ Yes         No           (If No, DO NOT complete this form)         3         Are you at least 17 years of age?         □ Yes         No           (If No, DO NOT complete this form)         (If No, DO NOT complete this form)         3         Are you at least 17 years of age?         □ Yes         □ No |                                                                                                                                                                                          |                               |                               |                                                                                                                                                              |                                                                                                                                                                                            |                                  |                         |             | Cle                | rk                               |
| 4                                                                                                                                                                                                                                                                                                                                                           | Last Name First Name Middle Name or Initial Suffix ( <i>Jr., Sr., III</i> )                                                                                                              |                               |                               |                                                                                                                                                              |                                                                                                                                                                                            |                                  |                         |             | Reg                | gistration #                     |
| 5 Date of Birth (MM / DD / YYYY) / / 6 Gender (Optional) Female Male                                                                                                                                                                                                                                                                                        |                                                                                                                                                                                          |                               |                               |                                                                                                                                                              |                                                                                                                                                                                            |                                  |                         |             | Offi               | Office Time Stam                 |
| 7 NJ Driver's License Number or MVC Non-driver ID Number If you DO NOT have a NJ Driver's License or MVC Non-Driver ID, provide the last 4 digits of your Social Security Number.                                                                                                                                                                           |                                                                                                                                                                                          |                               |                               |                                                                                                                                                              |                                                                                                                                                                                            |                                  |                         |             |                    |                                  |
|                                                                                                                                                                                                                                                                                                                                                             | "I swear or affirm that I DO NOT have a I                                                                                                                                                | NJ Drive                      | r's Lice                      | ense, MVC Non-driver                                                                                                                                         | ID or                                                                                                                                                                                      | a Social Secur                   | ity Numb                | per."       |                    |                                  |
| 8                                                                                                                                                                                                                                                                                                                                                           | Home Address (DO NOT use PO Box)                                                                                                                                                         | A                             | pt.                           | Municipality (City/To                                                                                                                                        | vn)                                                                                                                                                                                        | County                           | State                   | Zip Code    |                    |                                  |
| 9                                                                                                                                                                                                                                                                                                                                                           | Mailing Address (If different from Home Address                                                                                                                                          |                               | .pt.                          | Municipality (City/Tot                                                                                                                                       | vn)                                                                                                                                                                                        | County                           | State                   | Zip Code    |                    | oy mail<br>n person              |
| 10                                                                                                                                                                                                                                                                                                                                                          | Last Address Registered to Vote (DO NOT use F                                                                                                                                            | PO Box) A                     | pt.                           | Municipality (City/Ton                                                                                                                                       | vn)                                                                                                                                                                                        | County                           | State                   | Zip Code    | Mu                 | ni Code #                        |
| 11                                                                                                                                                                                                                                                                                                                                                          | 11 Former Name if Making Name Change 12 Day Phone Number (Optional)                                                                                                                      |                               |                               |                                                                                                                                                              |                                                                                                                                                                                            |                                  |                         |             | Party              |                                  |
|                                                                                                                                                                                                                                                                                                                                                             | E-Mail Address (Optional)                                                                                                                                                                |                               |                               |                                                                                                                                                              |                                                                                                                                                                                            |                                  |                         |             |                    | rd                               |
|                                                                                                                                                                                                                                                                                                                                                             | Do you wish to declare a political party affi<br>(Optional)                                                                                                                              | liation?                      |                               | es, the party name is<br>o, I do not wish to b                                                                                                               |                                                                                                                                                                                            | liated with an                   | y politic               | al party.   | Dis                | trict                            |
|                                                                                                                                                                                                                                                                                                                                                             | Request for Mail-In Ballot for all future el<br>□ I wish to receive a Mail-In Ballot for al<br>□ Mail my ballot to the following addres:                                                 | I future                      | electi                        | ons until I request of                                                                                                                                       |                                                                                                                                                                                            | •                                | to the (                | County Cler | k's off            | ice.                             |
|                                                                                                                                                                                                                                                                                                                                                             | Mailing Address if different from above                                                                                                                                                  |                               |                               |                                                                                                                                                              | pt.                                                                                                                                                                                        | Municipality                     | (City/Tov               | in) S       | tate               | Zip Code                         |
| •   :                                                                                                                                                                                                                                                                                                                                                       | claration - I swear or affirm that:<br>am a U.S. Citizen<br>live at the above home address<br>am at least 17 years old, and understand<br>at I may not vote until reaching the age of 18 | at le<br>l an<br>as t<br>offe | east 30<br>n not s<br>the res | resided in the State at<br>0 days before the next<br>erving a sentence of ir<br>ult of a conviction of a<br>nder the laws of this or<br>f the United States. | electi<br>icarce<br>ny inc                                                                                                                                                                 | ion r<br>eration t<br>dictable t | egistratio<br>o \$15,00 |             | ct me t<br>nent up | o a fine of up<br>to 5 years, or |
| Signature of Registrant: Sign or mark and date on lines below                                                                                                                                                                                                                                                                                               |                                                                                                                                                                                          |                               |                               |                                                                                                                                                              | If applicant is unable to complete this form, print the name and address of individual who completed this form.           Name           Date         (MM / DD / YYYY)         /         / |                                  |                         |             |                    |                                  |
| x                                                                                                                                                                                                                                                                                                                                                           |                                                                                                                                                                                          |                               |                               |                                                                                                                                                              |                                                                                                                                                                                            |                                  | ( 1)                    | , /         |                    |                                  |

#### Important Instructions for sections 7, 8, 13 and 14

- 7) Registrants who are submitting this form by mail and are registering to vote for the first time: If you do not supply any of the information required by section 7, or the information you provide cannot be verified, you will be asked to provide a COPY of a current and valid photo ID, or a document with your name and current address on it to avoid having to provide identification at the polling place. Note: ID Numbers are Confidential and will not be released by any governmental agency. Any person who uses such numbers illegally shall be subject to criminal penalties.
- 8) If you are homeless, you may complete section 8 by providing a contact point or the location where you spend most of your time.
- 13) You may declare a political party affiliation or you may declare to be unaffiliated, regardless of any prior party affiliation. If you are a previously affiliated voter who wants to change political party affiliation or become unaffiliated, you must file this form no later than 55 days before the primary election in order to vote in the primary election. Completing section 13 is OPTIONAL and will not affect the acceptance of your voter registration application.
- 14) If you wish to receive a Mail-In Ballot for all future elections, mark the appropriate box in section 14. You will continue to receive Mail-In Ballots for all future elections until you request otherwise in writing to your County Clerk's office.
- Need More Information? Check boxes below if you would like to receive more information about:
- voting by mail polling place accessibility voting if you have a disability, including visual impairment becoming a poll worker available election materials in this alternative language: NJ Division of Elections - 01/09/20