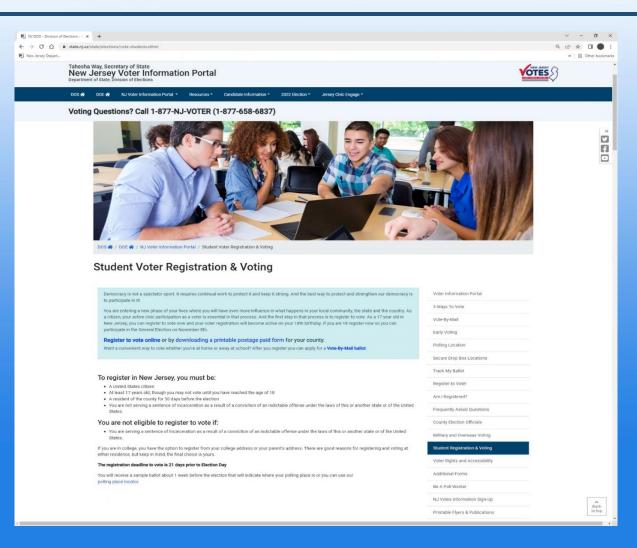

#### **Student Voter Registration & Voting Page**

Provides links to voter registration tools including the online voter registration form and links to printable, postage free voter registration forms for each county

#### The Deadline to Register to Vote for the 2025 Primary Election is May 20

Scan the QR Code to go to the 'Student Voter Registration & Voting Page'

Be a Voter. Register to Vote!