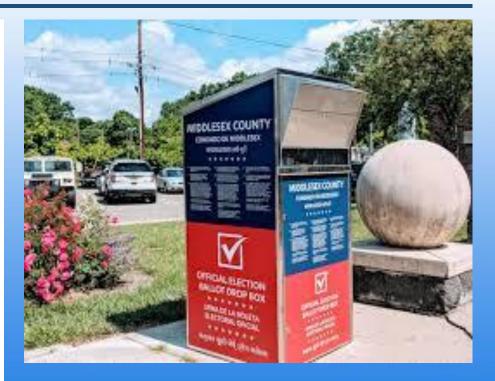

### How Can I Return My Mail-in Ballot?

- **1... Mail**: It must be postmarked on or before 8pm on June 10
- 2... Secure Ballot Drop Box: Place your ballot in one of your county's secure ballot drop boxes by 8:00 p.m. on June 10. Drop box locations can be found at <u>Vote.NJ.Gov</u>
- 3... Board of Elections Office: Deliver your ballot in person to your county's Board of Elections Office by 8:00 p.m. on June 10. County contact information can be found at <u>Vote.NJ.Gov</u>
- 4.NOTE: Your Mail-in Ballot CANNOT be returned to your early voting location or polling place for this election