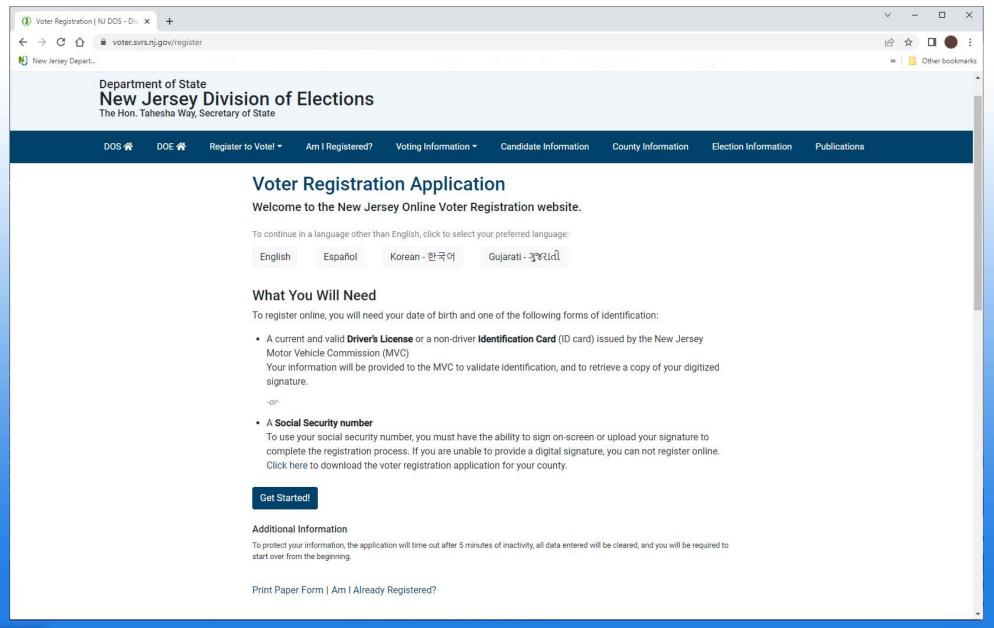

### Register to Vote

- In New Jersey you can register to vote when you are 17 and vote when you are 18
- It's easy. You can register online or by using a postage paid voter registration form
- Want to see if you're already registered? Go to 'Am I Registered' on <u>Vote.NJ.Gov</u>

### Register To Vote

#### **Department of State** New Jersey Division of Elections The Hon. Tahesha Way, Secretary of State

DOS 🕋 DOE 🗥 Register to Vote! ▼ Am I Registered? Voting Information ▼ **Candidate Information County Information Election Information Publications** Solicitud de Inscripción de Votante Bienvenido al sitio web de Inscripción de Votantes en línea de New Jersey. Para continuar en un idioma que no sea inglés, haga clic para seleccionar el idioma de su preferencia: Gujarati - ગુજરાતી Korean - 한국어 English Español Qué Necesitará Para inscribirse en línea, necesitará su fecha de nacimiento y una de las siguientes formas de identificación: • Licencia de conducir vigente y válida o una Tarjeta de Identificación (tarjeta de ID) de no conductor emitida por la Comisión de Automotores de New Jersey (MVC) Su información se suministrará al MVC para validar su identidad y obtener una copia de su firma digitalizada. -0-· Número de Seguro Social Para usar su número de seguro social, debe poder firmar en la pantalla o cargar su firma para completar el proceso de inscripción. Si no puede suministrar una firma digital, no podrá inscribirse en línea. Haga clic para descargar la solicitud de inscripción de votante para su condado. ¡Empiece! Información adicional

> Para proteger su información, la solicitud se cerrará después de 5 minutos de inactividad, todos los datos ingresados desaparecerán, y usted tendrá que empezar desde el principio.

Imprimir formulario en papel | ¿Ya estoy inscrito?