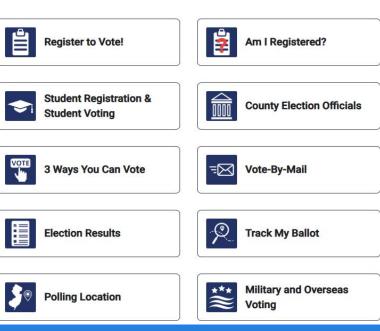

### Register to Vote

- In New Jersey you can register to vote when you are 17 and vote when you are 18
- It's easy. You can register online or by using a postage paid voter registration form
- Want to see if you're already registered? Go to 'Am I Registered' on <u>Vote.NJ.Gov</u>

### Register To Vote