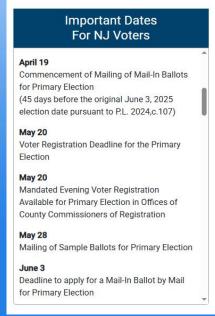

oal it is to make voting a sustainable community based activity.





NJ Voter Information Portal

The NJ Voter Information Portal is a one stop shop for voters to find out about all things election related in New Jersey.



et the Vote

Vet the Vote was launched to raise awareness amongst veterans and their family members about the need for poll workers, and to provide them with a path to participate in this important civic activity.















### The Primary Election

The Primary Election is a great way to get engaged in your community and our democracy.







#### Voters need accurate information they can trust in order to inform themselves Vote.NJ.Gov is the official NJ Voter Information Portal

It contains all of the most up to date and trusted voting information you'll need













### Register to Vote

- In New Jersey you can register to vote when you are 17 and vote when you are 18
- It's easy. You can register online or by using a postage paid voter registration form
- Want to see if you're already registered? Go to 'Am I Registered' on <u>Vote.NJ.Gov</u>





### Register To Vote













#### **Department of State** New Jersey Division of Elections The Hon. Tahesha Way, Secretary of State

DOS 🕋 DOE 🗥 Register to Vote! ▼ Am I Registered? Voting Information ▼ **Candidate Information County Information Election Information Publications** Solicitud de Inscripción de Votante Bienvenido al sitio web de Inscripción de Votantes en línea de New Jersey. Para continuar en un idioma que no sea inglés, haga clic para seleccionar el idioma de su preferencia: Gu