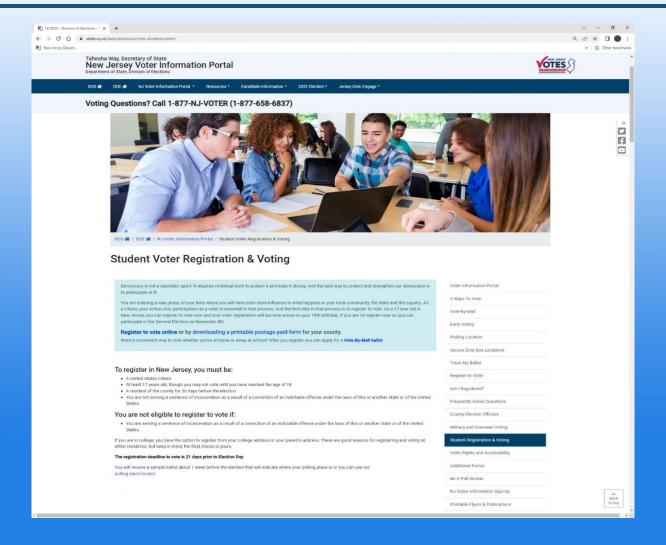

--------------------|---------------------|------------------|--------------------------|
|     |                                               |                  |                    |                     |                  | incluso impedimento visu |
|     | Cómo ser auxiliar electoral                   | □ Material elect | oral disponible en | este otro idioma :  |                  |                          |
|     | NJ Division of Elections - 01/09/20 - Spanish |                  |                    |                     |                  |                          |





### Student Voter Registration & Voting Page

Provides links to voter registration tools including the online voter registration form and links to printable, postage free voter registration forms for each county







## The Deadline to Register to Vote for the 2025 Primary Election is May 20

Scan the QR Code to go to the 'Student Voter Registration & Voting Page'







### There are 3 Ways to Vote in New Jersey



- At Your Polling Place On Election Day
- In-Person Early Voting
- Vote by Mail







### Voting On Election Day

- Election Day is Tuesday, June 10
- The polls are open from 6am-8pm
- Go to <u>Vote.NJ.Gov</u> to find your polling location





### In-Person Early Voting

- In-Person Early Voting for the 2025 Primary Election begins on Tuesday, June 3 and runs through Sunday, June 8
- Each NJ county will hold six (6) days of early, in-person machine voting
- Each early voting location will be open Tuesday through Saturday from 10am to 8pm and Sunday from 10am to 6pm
- Go to <u>Vote.N