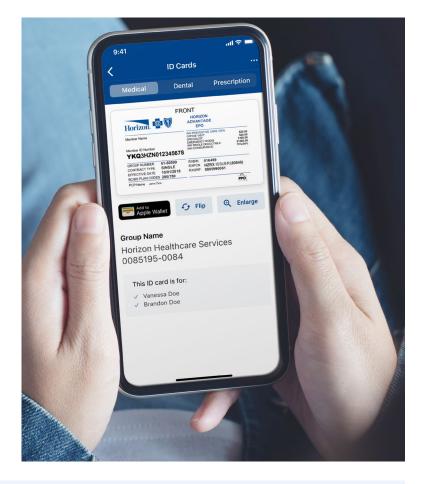

# SELF-SERVICE TOOLS ARE AVAILABLE 24/7

Sign in to HorizonBlue.com/Members or download the Horizon Blue app1 for access to:

- Claim status
- Enrollment verification
- Benefit information
- Duplicate ID cards
- Locating a dentist or specialist

You can also call 1-800-4DENTAL for 24/7 assistance.

Download the free Horizon Blue app by scanning the QR Code or visiting the App Store® or Google Play™.\*

<sup>1.</sup> Some state and plan restrictions may apply.
\*There is no charge to download the Horizon Blue app, but rates from your wireless provider may apply.