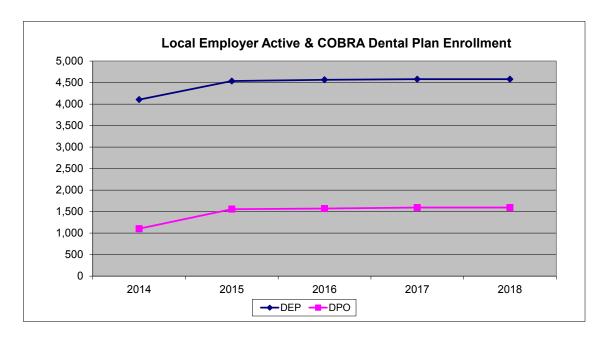

## **Enrollment Changes**

Exhibit 2 shows historical enrollment patterns among the SHBP Dental Plan offerings for Plan Years 2014 through 2017 and includes Aon's projection of Plan Year 2018 enrollment.

State Active enrollment projections assume that Dental enrollment will remain flat from Plan Year 2017 to Plan Year 2018, based on projections for the State medical plan enrollment and recent historical experience. Local Active enrollment projections assume that Local Active enrollment will remain stable in Plan Year 2018. Retiree dental enrollment is projected to increase 2.5% in Plan Year 2018.

#### Observations:

Dental was first offered to Local Active Employees in Plan Year 2005. Initial enrollment was quite low and it has grown to 5% of Medical Plan enrollment in 2016.

Local Active Dental enrollment is projected to remain consistent in Plan Year 2018.

|                     | Aı                           | nnual | Change in Enr | Projected Enrollment |       |
|---------------------|------------------------------|-------|---------------|----------------------|-------|
|                     | Actual                       | 2015  | Actual        | Projected 2017       |       |
|                     | to 2016 2016 to 2017 to 2018 |       |               | Plan Year 2018       |       |
| Dental Expense Plan | 0.6%                         | 0     | 0.3%          | 0.0%                 | 4,600 |
| DPOs                | 0.9%                         | ,     | 1.4%          | 0.0%                 | 1,600 |
| Total               | 0.7%                         | ,     | 0.6%          | 0.0%                 | 6,200 |