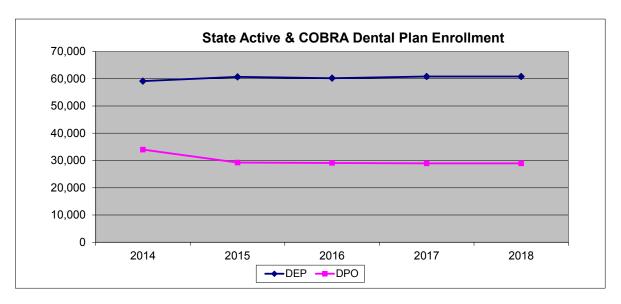

## **Enrollment Changes**

Exhibit 2 shows historical enrollment patterns among the SHBP Dental Plan offerings for Plan Years 2014 through 2017 and includes Aon's projection of Plan Year 2018 enrollment.

State Active enrollment projections assume that Dental enrollment will remain flat from Plan Year 2017 to Plan Year 2018, based on projections for the State medical plan enrollment and recent historical experience. Local Active enrollment projections assume that Local Active enrollment will remain stable in Plan Year 2018. Retiree dental enrollment is projected to increase 2.5% in Plan Year 2018.

Following are Aon's Plan Year 2018 Dental Program enrollment projections:

|                      | State  | Local  | Total   |
|----------------------|--------|--------|---------|
| Actives              |        |        |         |
| Dental Expense Plan  | 60,800 | 4,600  | 65,400  |
| DPOs                 | 28,900 | 1,600  | 30,500  |
| Total Active Dental  | 89,700 | 6,200  | 95,900  |
| Retirees             |        |        |         |
| Dental Expense Plan  | 29,600 | 67,700 | 97,300  |
| DPOs                 | 2,600  | 4,100  | 6,700   |
| Total Retiree Dental | 32,200 | 71,800 | 104,000 |

#### Observations:

Total State Active Dental enrollment is assumed to remain stable from Plan Year 2017 to Plan Year 2018 consistent with projected medical enrollment changes and historical projections.

Dental Expense Plan Active enrollment increased from 67.4% of total Dental enrollment in Plan Year 2016 to 67.8% in Plan Year 2017. Plan Year 2018 Active Dental Expense Plan enrollment is assumed to remain at 67.8%.

Projected Plan Year 2018 Dental enrollment is 98% of projected Medical enrollment, which is consistent with Plan Year 2017.

|                              | -                                 | Annual | Change in En | Projected Enrollment |                |
|------------------------------|-----------------------------------|--------|--------------|----------------------|----------------|
|                              | Actual 2015 Actual Projected 2017 |        |              |                      |                |
| to 2016 2016 to 2017 to 2018 |                                   |        |              | to 2018              | Plan Year 2018 |
| Dental Expense Plan          | -0.8                              | 3%     | 1.0%         | 0.0%                 | 60,800         |
| DPOs                         | DPOs -0.5%                        |        | -0.5%        | 0.0%                 | 28,900         |
| Total                        |                                   |        | 0.5%         | 0.0%                 | 89,700         |