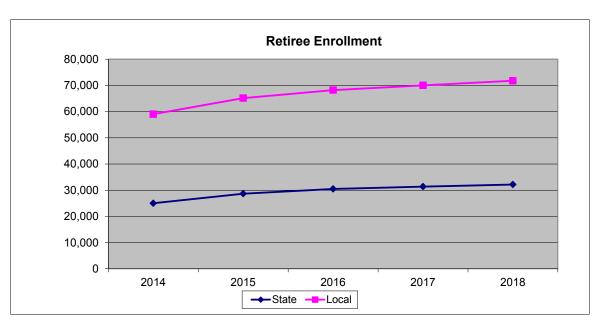

## **Enrollment Changes**

Exhibit 2 shows historical enrollment patterns among the SHBP Dental Plan offerings for Plan Years 2014 through 2017 and includes Aon's projection of Plan Year 2018 enrollment.

State Active enrollment projections assume that Dental enrollment will remain flat from Plan Year 2017 to Plan Year 2018, based on projections for the State medical plan enrollment and recent historical experience. Local Active enrollment projections assume that Local Active enrollment will remain stable in Plan Year 2018. Retiree dental enrollment is projected to increase 2.5% in Plan Year 2018.

Exhibit 2C – Retiree Enrollment Projections

#### **Observations:**

The DEP was first offered to Retirees in Plan Year 2005. Initially, the plan was offered to all retirees, but from Plan Year 2006 onward, it has only been open to new retirees. Starting in 2015, Retirees have access to DPOs as well as the DEP.

Plan Year 2018 enrollment is projected to increase 2.5%.

Plan Year 2018 Retiree Dental enrollment is projected to be 63% of State Retiree Medical enrollment and 53% of Local Employer Retiree Medical enrollment.

#### Projected Plan Year 2018 Retiree Enrollment

|                | DEP    | DPO   | Total   |
|----------------|--------|-------|---------|
| State          | 29,600 | 2,600 | 32,200  |
| Local Employer | 67,700 | 4,100 | 71,800  |
| Total Dental   | 97,300 | 6,700 | 104,000 |

|                     | Annual      | Change in Enr  | Projected Enrollment |                |
|---------------------|-------------|----------------|----------------------|----------------|
|                     | Actual 2015 | Projected 2016 | Projected 2017       |                |
|                     | to 2016     | to 2017        | to 2018              | Plan Year 2018 |
| Dental Expense Plan | 3.8%        | 2.0%           | 2.5%                 | 97,300         |
| DPOs                | 34.9%       | 15.0%          | 2.5%                 | 6,700          |
| Total               | 5.2%        | 2.7%           | 2.5%                 | 104,000        |