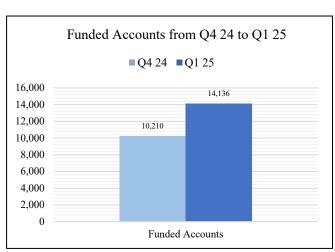

## Participant Savings and Enrollment Changes

| PARTICIPANT ACCOUNT<br>STATUS | 12/31/2024 | 3/31/2025 | Change | % Change |
|-------------------------------|------------|-----------|--------|----------|
| Funded Accounts               | 10,210     | 14,136    | 3,926  | 38.45%   |
| Payroll Contributing Accounts | 10,313     | 14,497    | 4,184  | 40.57%   |
| Self-Enrolled Funded Accounts | 14         | 21        | 7      | 50.00%   |
| Effective Opt-Out Rate        | 19.65%     | 19.22%    | -0.43% | -2.19%   |