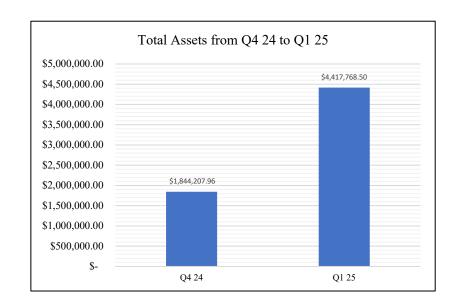

## Funded Accounts Data

| FUNDING AMOUNTS                            | 12/31/2024     | 3/31/2025      | Change         | % Change |
|--------------------------------------------|----------------|----------------|----------------|----------|
| Total Assets                               | \$1,844,207.96 | \$4,417,768.50 | \$2,573,560.54 | 139.55%  |
| Average Funded Account Balance             | \$180.63       | \$312.52       | \$131.89       | 73.02%   |
| Total Contributions Amount                 | \$1,851,906.32 | \$4,649,035.53 | \$2,797,129.21 | 151.04%  |
| Average Monthly Contribution Amount        | \$87.89        | \$92.26        | \$4.37         | 4.97%    |
| Median Monthly Contribution Amount         | \$66.19        | \$67.47        | \$1.28         | 1.93%    |
| Average Contribution Rate                  | 3.20%          | 3.20%          | 0.00%          | 0.00%    |
| Amount of Withdrawals                      | \$24,960.09    | \$133,454.76   | \$108,494.67   | 434.67%  |
| Withdrawal Rate (% of total contributions) | 1.35%          | 2.87%          | 1.52%          | 112.98%  |