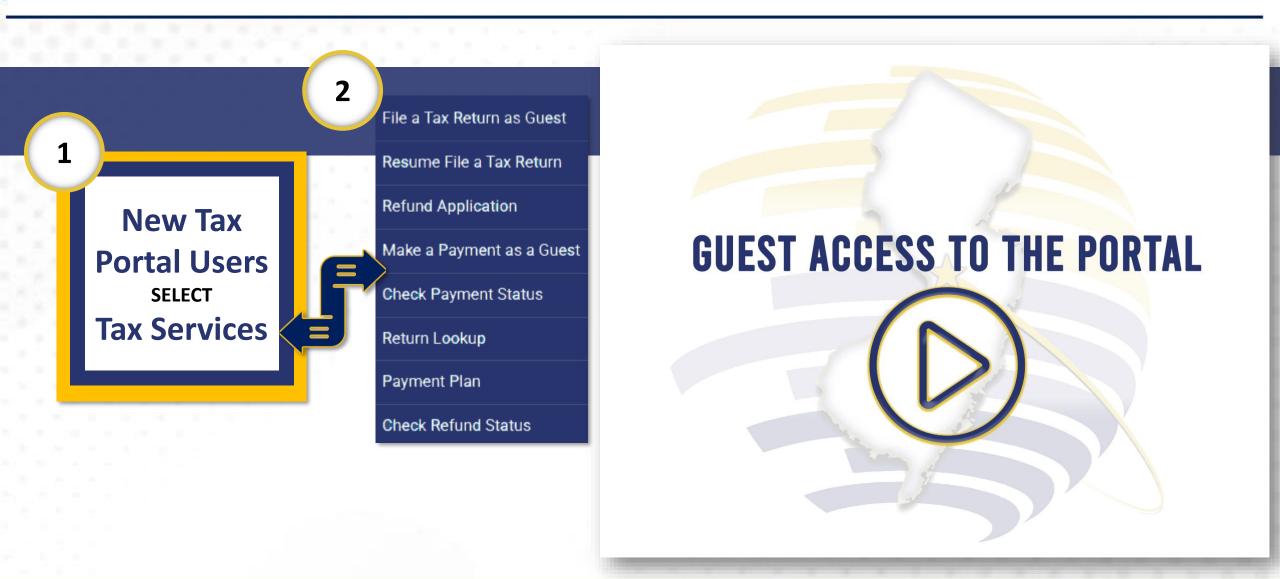

NEW JERSEY DIVISION OF TAXATION

Guest Access to the Portal

## **Guest Access to the Portal**

FILING AND PAYING AS A GUEST.

## **Guest Access to the Portal**

FILING AND PAYING AS A GUEST.

 You may access the portal as a guest to complete several tasks on behalf of an entity, including filing a tax return and making a payment.