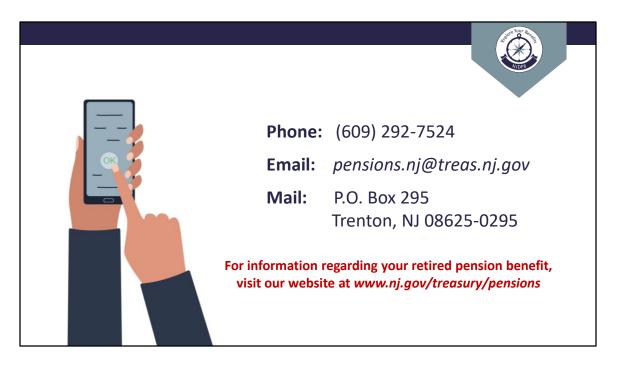

Click the "Home" button at the top of the page to return to the Retired MBOS Home page.

If you have any questions regarding your retired pension benefit, you can reach out to the Division of Pensions & Benefits by telephone, email, or postal mail or you can visit our website at <u>www.nj.gov/treasury/pensions</u>