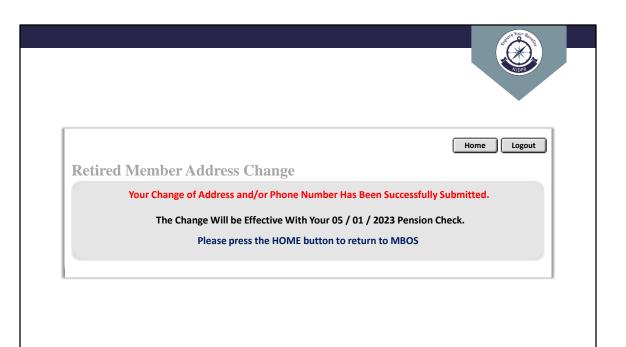

The Change of Address page displays your current address and provides fields where you can enter changes.

Enter your new address and/or telephone information, then click the "Submit" button.

A confirmation message will appear verifying the change.

Click the "Home" button at the top of the page to return to the Retired MBOS Home page.

If you have any questions regarding your retired pension benefit, you can reach out to the Division of Pensions & Benefits by telephone, email, or postal mail or you can visit our website at <u>www.nj.gov/treasury/pensions</u>