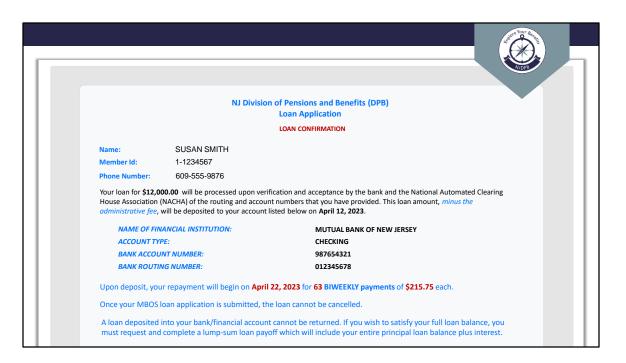

Once processed, your Loan Confirmation will appear. Be sure to scroll to down to view the entire confirmation.

| BANK ROUTING NUMBER:                                                                                                                                        | 012345678                                                                                                                                                                                                                                                                                                 |                                                                                                                          |
|-------------------------------------------------------------------------------------------------------------------------------------------------------------|-----------------------------------------------------------------------------------------------------------------------------------------------------------------------------------------------------------------------------------------------------------------------------------------------------------|--------------------------------------------------------------------------------------------------------------------------|
| Upon deposit, your repayment will begin                                                                                                                     | on April 22, 2023 for 63 BIWEEKLY payments of                                                                                                                                                                                                                                                             | \$215.75 each.                                                                                                           |
| Once your MBOS loan application is subm                                                                                                                     | nitted, the loan cannot be cancelled.                                                                                                                                                                                                                                                                     |                                                                                                                          |
|                                                                                                                                                             | l account cannot be returned. If you wish to satis<br>oan payoff which will include your entire princip                                                                                                                                                                                                   |                                                                                                                          |
| You have indicated the following:                                                                                                                           |                                                                                                                                                                                                                                                                                                           |                                                                                                                          |
| I have had another outstanding loan in th                                                                                                                   | e prior 12 months from another supplemental s                                                                                                                                                                                                                                                             | avings or retirement plan offered                                                                                        |
| by public employer other than TPAF, PERS                                                                                                                    | 5, PFRS, or SPRS. YES 🗆 NO 🜌                                                                                                                                                                                                                                                                              |                                                                                                                          |
| To verify the number of loans taken this c                                                                                                                  | alendar year in addition to this loan, go to the "I                                                                                                                                                                                                                                                       | Payroll Certifications Application."                                                                                     |
|                                                                                                                                                             | DISCLAIMER                                                                                                                                                                                                                                                                                                |                                                                                                                          |
| provided DPB the accurate bank routing and accor<br>you will still be responsible for the repayment of<br>to coordinate reversal of the funds with your ban | posit of your pension loan directly to your bank, you are<br>ount numbers. In the event that you have not provided<br>I the pension loan balance including any accrued intere<br>nk. You will not be eligible for another pension loan uni<br>and all other conditions of eligibility for a loan are met. | the correct bank account information,<br>st. In addition, you will be responsible<br>til the reversal of funds are fully |
| PLEASE                                                                                                                                                      | PRINT THIS LOAN CONFIRMATION FOR YOUR RECORDS                                                                                                                                                                                                                                                             | 5.                                                                                                                       |
|                                                                                                                                                             | Home Print/View                                                                                                                                                                                                                                                                                           |                                                                                                                          |

At the bottom of the loan summary page, click the "Print/View" button to save or print a copy of this confirmation for your records.

If you have any questions regarding pension loans, you can reach out to the Division of Pensions & Benefits by telephone, email, or postal mail. For additional information about this topic, see the *Loans* fact sheet and the *Applying for a Pension Loan* video. Both are located on our website at <u>www.nj.gov/treasury/pensions</u>