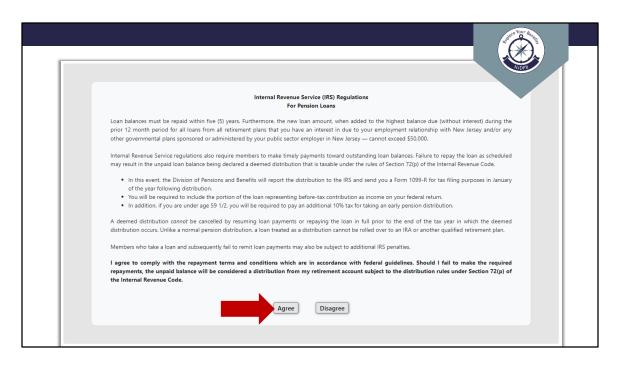

Once you have completed reading ALL of the information provided, click "Continue."

You will then review the IRS Regulations for Pension Loans. Again, thoroughly review this information.

In order to proceed, you MUST acknowledge if you "Agree" or "Disagree" with the IRS Regulations.

If you click "Disagree" you will exit the loan application and will not be allowed to borrow.

If you click "Agree" you will continue with the loan application.

Click the appropriate button to acknowledge your response.