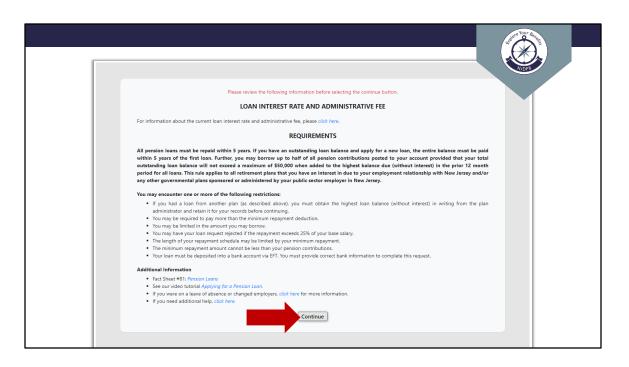

Thoroughly read, and be sure you understand, the new terms regarding pension loans.

Click the box to affirm you have read and agree to the new terms, then select the "OK" button.

Thoroughly read the loan requirements in full before you proceed.

Once you have completed reading ALL of the information provided, click "Continue."

You will then review the IRS Regulations for Pension Loans. Again, thoroughly review this information.

In order to proceed, you MUST acknowledge if you "Agree" or "Disagree" with the IRS Regulations.