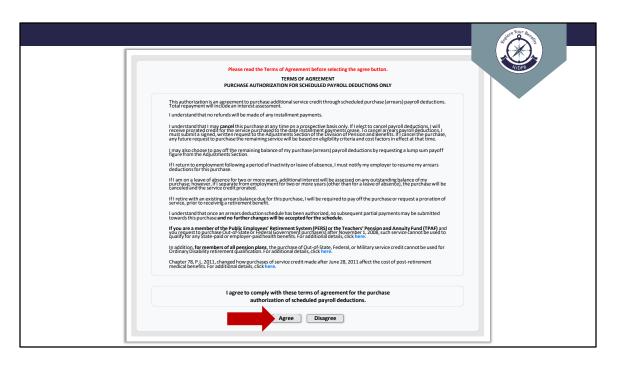

Thoroughly read through the "Terms of Agreement" for purchase authorization for scheduled payroll deductions that appears.

Once you are done, click "Agree" to go on to the next page.

If you cannot agree to these terms, click "Disagree" and the authorization will close.