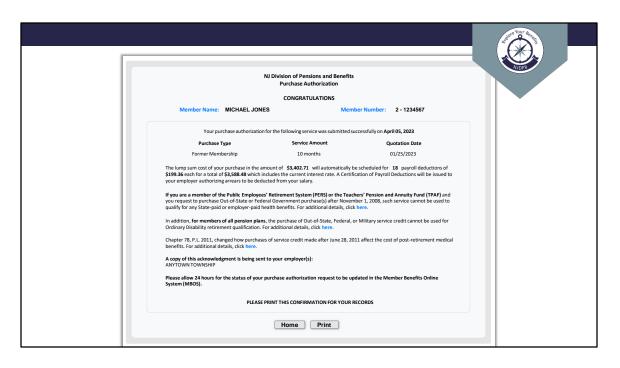

When you are ready, click the "Submit" button to authorize the purchase.

Once processed, your Purchase Authorization Confirmation will appear. At the bottom of the page, click the "Print" button to save or print a copy of this confirmation for your records.