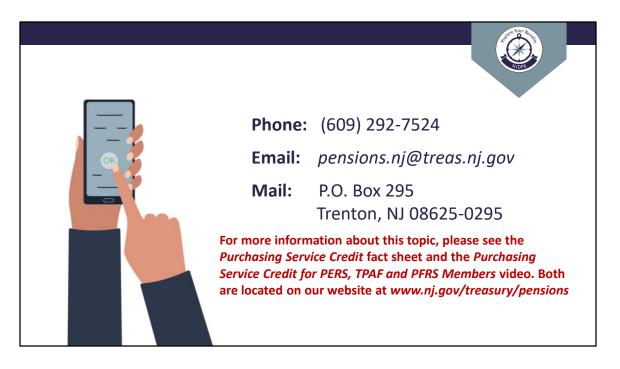

If you have any questions regarding purchasing service, you can reach out to the Division of Pensions & Benefits by telephone, email, or postal mail.

For additional information about this topic, see the *Purchasing Service Credit* fact sheet and the *Purchasing Service Credit for PERS, TPAF and PFRS Members* video. Both are located on our website at <u>www.nj.gov/treasury/pensions</u>