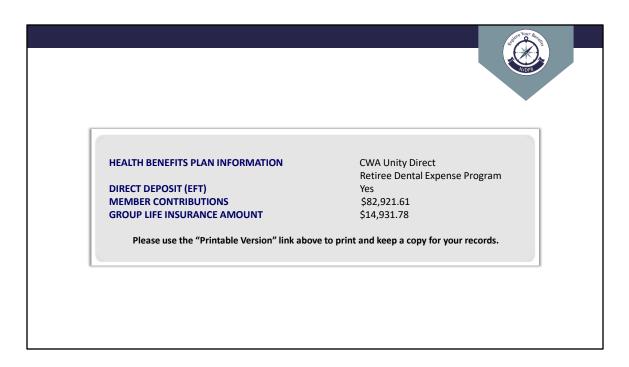

If you would like to view allowances and deductions for a previous check, select the check date from the drop-down menu.

If applicable, you will find the following information in the bottom section:

- The name of your medical and dental plan;
- Direct deposit enrollment status;
- Your total member contributions; and
- Your group life insurance amount.