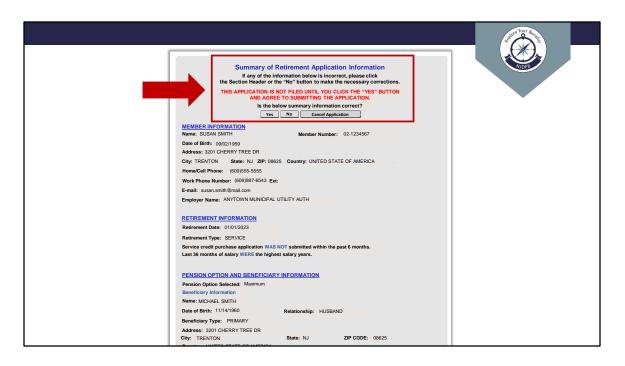

Carefully review your retirement application summary.

If you see an error, click the blue section headers to make the necessary corrections.

If the summary information is correct and you wish to submit your retirement application, click the "Yes" button at the top of the page.