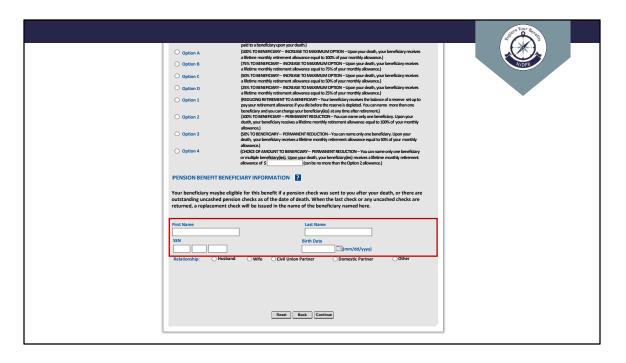

On the next page, select one pension option from the list. A brief explanation is provided next to each option.

To learn more about the pension options, click the question mark icon to be directed to the *Retirement – PERS & TPAF Pension Options* fact sheet or you can watch the *Exploring Your Pension Options* video available in our video gallery.

At the bottom, provide your pension beneficiary's information. All fields are required so be sure to gather your beneficiary's information before completing the application.

Most of the pension options available allow only one individual as the primary pension beneficiary.

Provide that individual's legal first and last name, nine-digit Social Security number, and date of birth using the format provided.

Contingent pension beneficiaries will not be allowed in these instances.

For possible pension beneficiary restrictions, see the *Retirement – PERS & TPAF Pension Options* fact sheet available on our website.

Next, indicate the person's relationship to you. If your beneficiary is not your spouse or legal same-sex partner, select "Other."