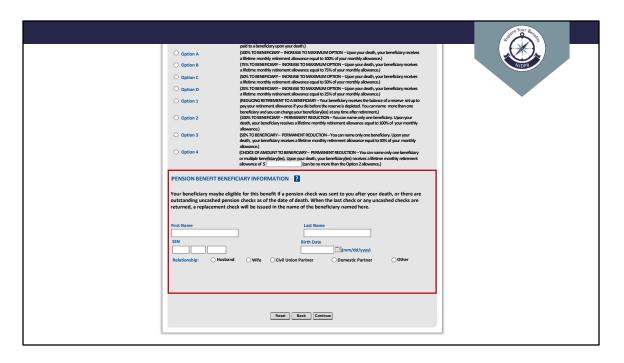

At the bottom, provide your pension beneficiary's information. All fields are required so be sure to gather your beneficiary's information before completing the application.

Most of the pension options available allow only one individual as the primary pension beneficiary.

Provide that individual's legal first and last name, nine-digit Social Security number, and date of birth using the format provided.

Contingent pension beneficiaries will not be allowed in these instances.

For possible pension beneficiary restrictions, see the *Retirement – PERS & TPAF Pension Options* fact sheet available on our website.

Next, indicate the person's relationship to you. If your beneficiary is not your spouse or legal same-sex partner, select "Other."

If your beneficiary is your spouse or legal same-sex partner, you will be asked to indicate if that person's address is different than yours.

If you answer "Yes" to that question, or choose the "Other" relationship type, fields will appear for you to provide your beneficiary's address.