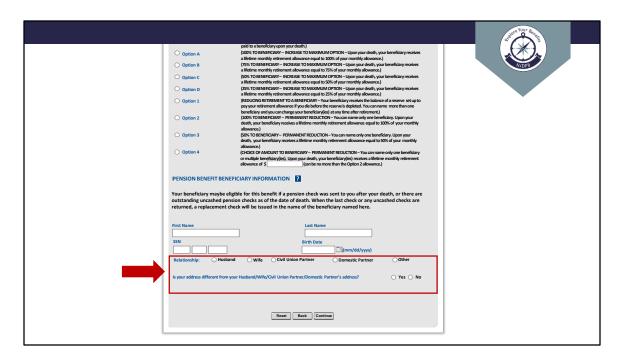

For possible pension beneficiary restrictions, see the *Retirement – PERS & TPAF Pension Options* fact sheet available on our website.

Next, indicate the person's relationship to you. If your beneficiary is not your spouse or legal same-sex partner, select "Other."

If your beneficiary is your spouse or legal same-sex partner, you will be asked to indicate if that person's address is different than yours.

If you answer "Yes" to that question, or choose the "Other" relationship type, fields will appear for you to provide your beneficiary's address.