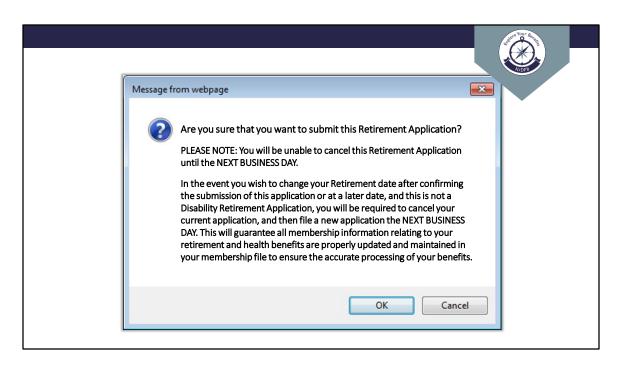

You will need to confirm that you wish to submit your retirement application by clicking the "OK" button.

Clicking "Cancel" will close the message box and you will return to the summary page.

To exit the application without submitting, click the "Home" button located at the top of the screen.