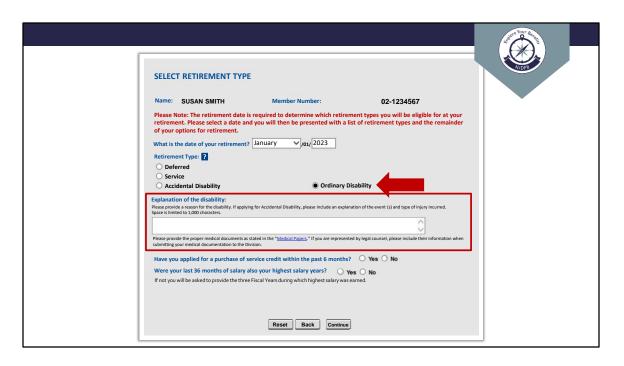

If you are Tier 1, 2, or 3 PERS or TPAF member and have selected "Ordinary Disability" as your retirement type, you will need to provide an explanation of your disability in the space provided, ensuring you follow the listed instructions.

You will need to provide medical documentation as part of the application process; click the "Medical Papers" hyperlink to print/save a copy of the required forms.

When finished with that section, answer the purchase and salary questions as previously as mentioned.

Select the appropriate bubble next to your desired retirement type.

Next, answer "Yes" or "No" to the following question: "Have you applied for a purchase of service credit within the past 6 moths?"

Then, answer "Yes or "No" to the next question. Please note the question will vary slightly depending on your pension tier:

- For PERS and TPAF Tier 1, 2, or 3 members: "Were your last 36 months of salary also your highest salary years?"
- For PERS and TPAF Tier 4 or 5 members: "Were your last 60 months of salary also your highest salary years?"