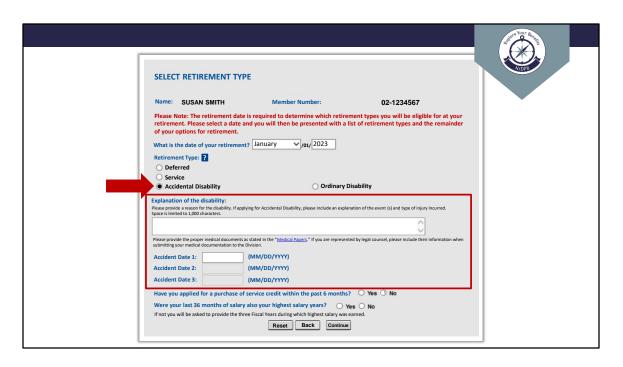

Similarly, if you are Tier 1, 2, or 3 PERS or TPAF member and have selected "Accidental Disability" as your retirement type, you will need to provide an explanation of your disability in the space provided, ensuring you follow the listed instructions.

You will also need to provide medical documentation as part of the application process; click the "Medical Papers" hyperlink to print/save a copy of the required forms.

Below that, you will list the date of the accident(s) in the fields provided. If you have more than one accident date, enter the earliest date first and work your way to the most recent.

Again, answer the purchase and salary questions as previously as mentioned.

For more information regarding the disability retirements, please see the *Disability Retirement Benefits for PERS and TPAF* fact sheet available on our website.