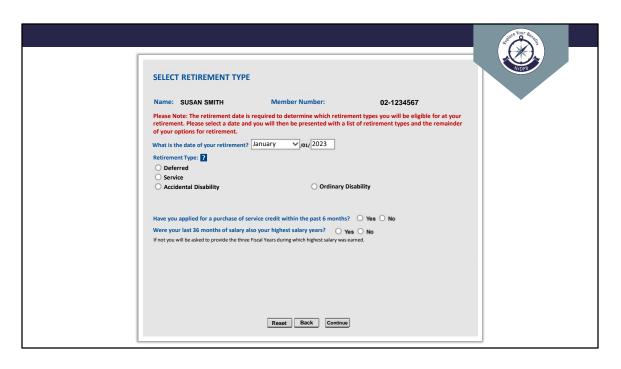

On the next page, the system will ask you to select your retirement date in order to determine what retirement types for which you will be eligible.

Since retirement dates are *always* on the first of the month, you will only need to select the month and the year. While the Division recommends that you submit your retirement application four to six months prior to your retirement date, you may submit it up to one year in advance. If you submit your application closer to your retirement date and do not follow the recommended timeframe, it is possible that your first pension check may be delayed.

One you have entered your retirement date, you will then be presented with a list of retirement types for which you may be eligible. If you are unsure of your retirement eligibility, click the question mark icon to be directed to the *Retirement – How to Apply for PERS & TPAF Members* fact sheet or you can watch the *Retirement Types, Eligibility & Calculations* video available in our video gallery.

Select the appropriate bubble next to your desired retirement type.

Next, answer "Yes" or "No" to the following question: "Have you applied for a purchase of service credit within the past 6 moths?"

Then, answer "Yes or "No" to the next question. Please note the question will vary slightly depending on your pension tier:

- For PERS and TPAF Tier 1, 2, or 3 members: "Were your last 36 months of salary also your highest salary years?"
- For PERS and TPAF Tier 4 or 5 members: "Were your last 60 months of salary also your highest salary years?"