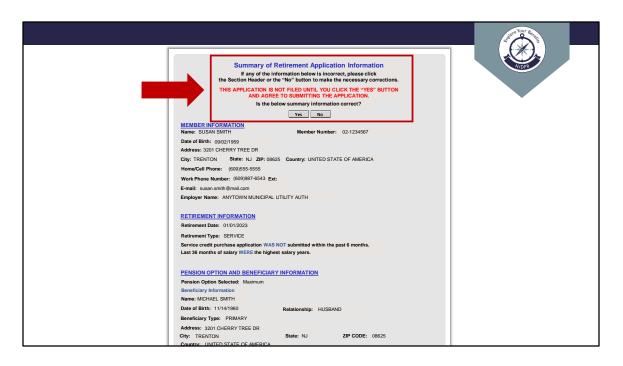

Carefully review your retirement application summary.

If you see an error, click the blue section headers to make the necessary corrections.

If the summary information is correct and you wish to submit your retirement application, click the "Yes" button at the top of the page.