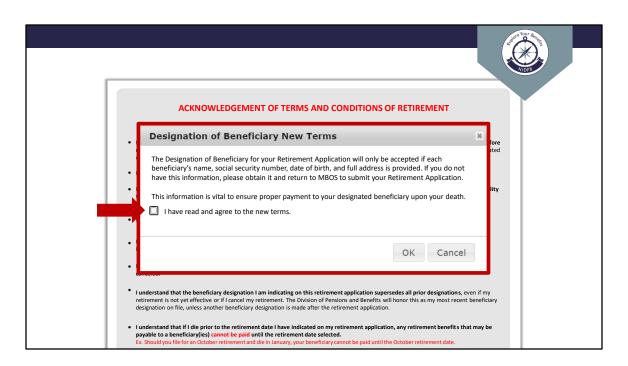

Next, click the "Retirement Application" button.

Before proceeding to the application, a message will appear regarding the designation of beneficiaries for your retired death benefits.

Once you have thoroughly reviewed the designation of beneficiary terms, check the box stating you have read and agree to the terms then click "OK."

If you click "Cancel," the application will close and you will not be able to proceed.

Next the "Acknowledgment of Terms and Conditions of Retirement" will appear. Thoroughly read through each bullet point.