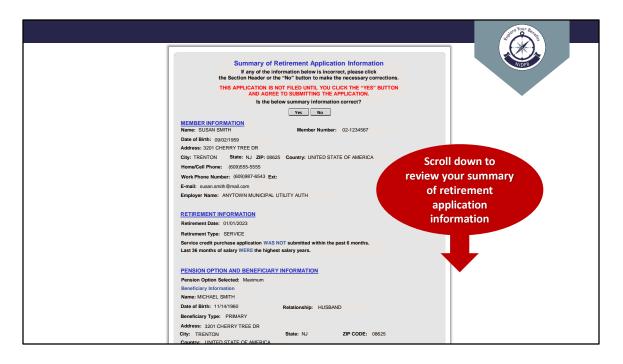

Carefully review your retirement application summary.

If you see an error, click the blue section headers to make the necessary corrections.

If the summary information is correct and you wish to submit your retirement application, click the "Yes" button at the top of the page.