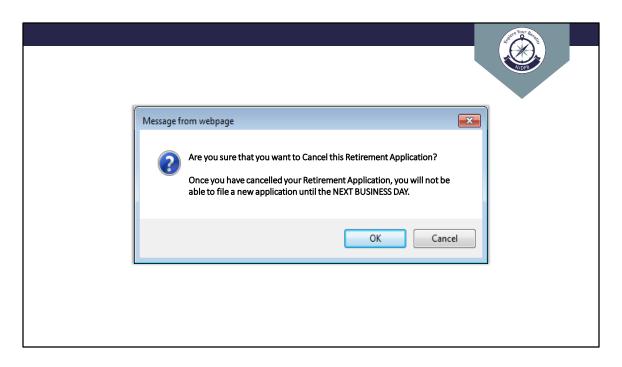

Confirm the cancellation by clicking the "OK" button.

If you wish to change your retirement date, you will need to cancel your current application, wait one business day, then submit a new application. Please note the information previously entered on the old application will not be saved.