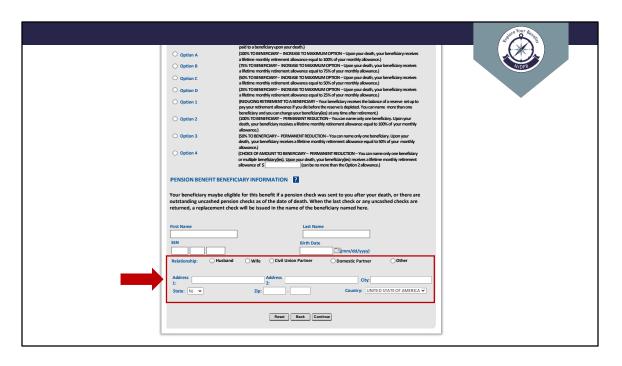

If your beneficiary is your spouse or legal same-sex partner, you will be asked to indicate if that person's address is different than yours.

If you answer "Yes" to that question, or choose the "Other" relationship type, fields will appear for you to provide your beneficiary's address.