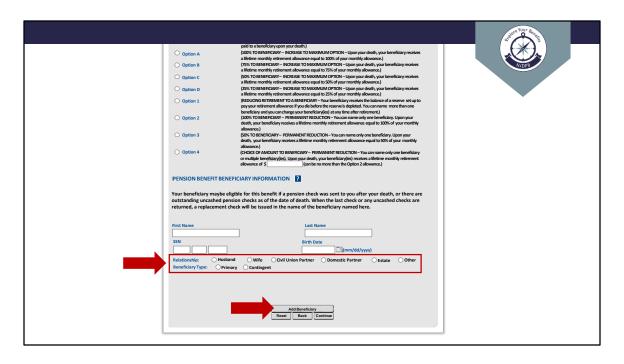

If you choose the Maximum Option, Option 1, or Option 4, you may designate more than one beneficiary.

After designating the first beneficiary, click the "Add Beneficiary" button if you wish to designate a subsequent beneficiary(ies). A blank set of fields will appear allowing you to provide their legal name, nine-digit Social Security number, date of birth, their relationship to you, and their address.

For the Maximum Option and Option 1, you may assign your beneficiaries as primary or contingent. (Option 4 does not permit the designation of primary and contingent beneficiaries.)

In addition to relationship types already mentioned, you may designate your estate as your beneficiary if you choose the Maximum Option or Option 1.