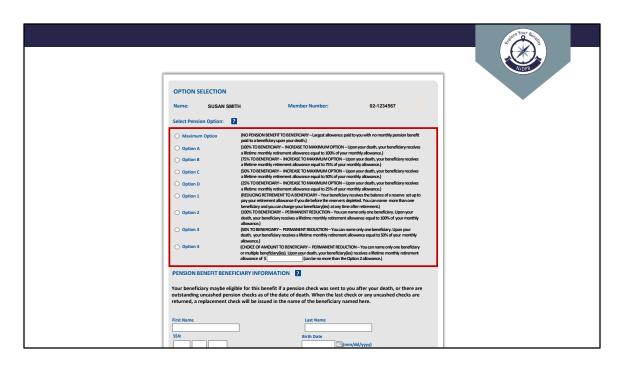

On the next page, select one pension option from the list. A brief explanation is provided next to each option.

To learn more about the pension options, click the question mark icon to be directed to the *Retirement – PERS & TPAF Pension Options* fact sheet or you can watch the *Exploring Your Pension Options* video available in our video gallery.

At the bottom, provide your pension beneficiary's information. All fields are required so be sure to gather your beneficiary's information before completing the application.

Most of the pension options available allow only one individual as the primary pension beneficiary.

Provide that individual's legal first and last name, nine-digit Social Security number, and date of birth using the format provided.

Contingent pension beneficiaries will not be allowed in these instances.