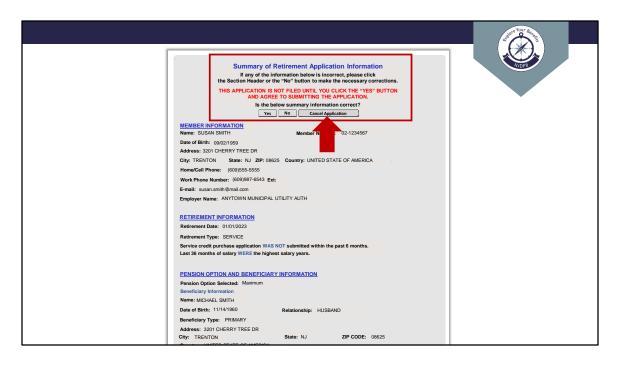

Click on the appropriate button to make the necessary changes.

Once complete, resubmit your retirement application.

If you would like to cancel your retirement application, click the "Cancel Application" button at the top.