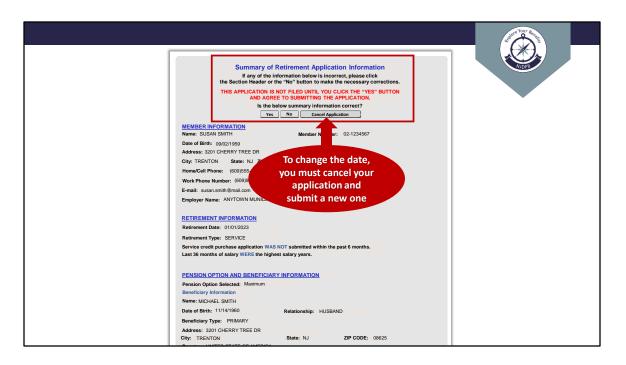

Confirm the cancellation by clicking the "OK" button.

If you wish to change your retirement date, you will need to cancel your current application, wait one business day, then submit a new application. Please note the information previously entered on the old application will not be saved.