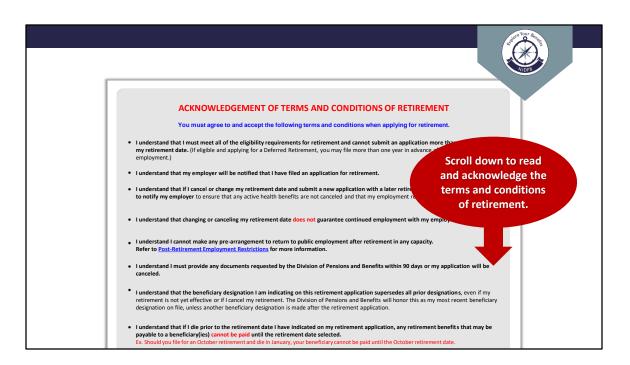

If you click "Cancel," the application will close and you will not be able to proceed.

Next the "Acknowledgment of Terms and Conditions of Retirement" will appear. Thoroughly read through each bullet point.

| Iunderstand that if I cancel or change my retirement date and submit a new application with a later retirement date, it is my responsibility to notify my employer to ensure that any active health benefits are not canceled and that my employment remain: uninterrupted.                                                                                                                                            |  |
|------------------------------------------------------------------------------------------------------------------------------------------------------------------------------------------------------------------------------------------------------------------------------------------------------------------------------------------------------------------------------------------------------------------------|--|
| I understand that changing or canceling my retirement date does not guarantee continued employment with my employer.                                                                                                                                                                                                                                                                                                   |  |
| I understand I cannot make any pre-arrangement to return to public employment after retirement in any capacity. Refer to <u>Post-Retirement Employment Restrictions</u> for more information.                                                                                                                                                                                                                          |  |
| I understand I must provide any documents requested by the Division of Pensions and Benefits within 90 days or my application will be canceled.                                                                                                                                                                                                                                                                        |  |
| <ul> <li>I understand that the beneficiary designation I am indicating on this retirement application supersedes all prior designations, even if my retirement is not yet effective or if I cancel my retirement. The Division of Pensions and Benefits will honor this as my most recent beneficiary designation on file, unless another beneficiary designation is made after the retirement application.</li> </ul> |  |
| Iunderstand that if I die prior to the retirement date I have indicated on my retirement application, any retirement benefits that may be payable to a beneficiary(ies) cannot be paid until the retirement date selected.     Ex. Should you file for an October retirement and die in January, your beneficiary cannot be paid until the October retirement date.                                                    |  |
| I agree to comply with all the retirement application terms and<br>conditions.                                                                                                                                                                                                                                                                                                                                         |  |
| I certify I have made no pre-arrangement to return to public     employment after retirement in any capacity.                                                                                                                                                                                                                                                                                                          |  |
| □ I certify I have read the Post-Retirement Employment Restrictions.                                                                                                                                                                                                                                                                                                                                                   |  |
| Agree Disagree                                                                                                                                                                                                                                                                                                                                                                                                         |  |
|                                                                                                                                                                                                                                                                                                                                                                                                                        |  |