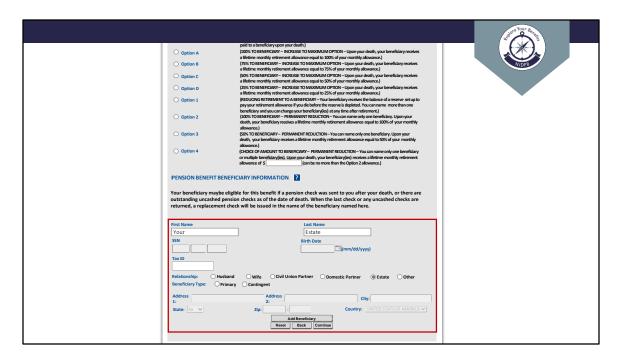

On the next page, select one pension option from the list. A brief explanation is provided next to each option.

To learn more about the pension options, click the question mark icon to be directed to the *Retirement – PERS & TPAF Pension Options* fact sheet or you can watch the *Exploring Your Pension Options* video available in our video gallery.

At the bottom, provide your pension beneficiary's information. All fields are required so be sure to gather your beneficiary's information before completing the application.

Most of the pension options available allow only one individual as the primary pension beneficiary.

Provide that individual's legal first and last name, nine-digit Social Security number, and date of birth using the format provided.

Contingent pension beneficiaries will not be allowed in these instances.

For possible pension beneficiary restrictions, see the *Retirement – PERS & TPAF Pension Options* fact sheet available on our website.

Next, indicate the person's relationship to you. If your beneficiary is not your spouse or legal same-sex partner, select "Other."

If your beneficiary is your spouse or legal same-sex partner, you will be asked to indicate if that person's address is different than yours.

If you answer "Yes" to that question, or choose the "Other" relationship type, fields will appear for you to provide your beneficiary's address.

If you choose the Maximum Option, Option 1, or Option 4, you may designate more than one beneficiary.

After designating the first beneficiary, click the "Add Beneficiary" button if you wish to designate a subsequent beneficiary(ies). A blank set of fields will appear allowing you to provide their legal name, nine-digit Social Security number, date of birth, their relationship to you, and their address.

For the Maximum Option and Option 1, you may assign your beneficiaries as primary or contingent. (Option 4 does not permit the designation of primary and contingent beneficiaries.)

In addition to relationship types already mentioned, you may designate your estate as your beneficiary if you choose the Maximum Option or Option 1.

If you select "Estate," several fields will be grayed out and "YOUR ESTATE" will automatically be written in the first and last name fields. If applicable, enter your estate's tax ID number in the appropriate field. If you do not have one, leave this field blank.

Once you have selected your pension option and properly designated your beneficiary(ies), click the "Continue" button.

| _ |                                                                                                                                              |
|---|----------------------------------------------------------------------------------------------------------------------------------------------|
|   | MARITAL/PARTNER STATUS Name: SUSAN SMITH Member Number: 02-1234567 Marital/Partner Status: Husband Wife Civil Union Partner Domestic Partner |
|   | Spouse's Name:  First Name:  Last Name:  Last Name:  SSN  Date of Birth: Month V Day V (YYYY)                                                |
|   | Is your Spouse/Civil Union Partner/Domestic Partner's address different from your own? O Yes O No                                            |
|   |                                                                                                                                              |
|   | Reset Back Continue                                                                                                                          |