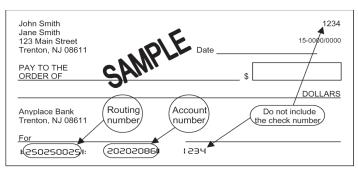

You will need your bank's 9-digit routing number and your account number to pay by e-check. Do not enter the check number as part of the account number. **Note:** The routing and account numbers may be in different places on your check.